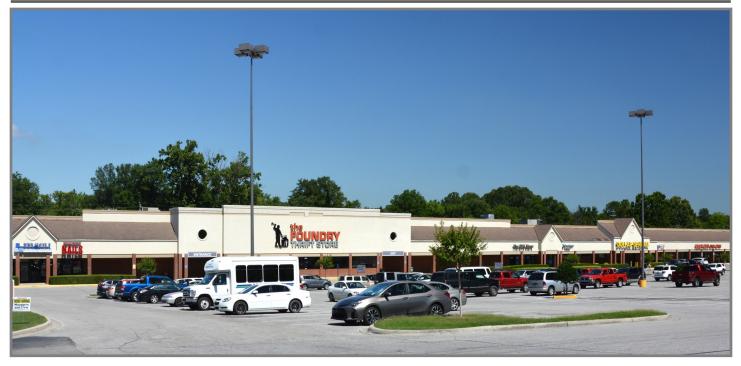

#### **Remarks:**

Neighborhood center anchored by The Foundry and Dollar General. Adjacent to Staples and Big Lots.