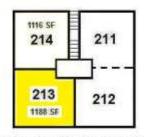

## Building 6011 Suite 202 Approx 1,202 Square Feet \$13.50 PSF or \$1,352.25 / month Interior dimensions are estimated Second Floor Walk Up

Building 6015 Suite 213
Approx 1,188 Square Feet
\$13.50 PSF or \$1,336.50 / month
Interior dimensions are estimated
Second Floor Walk Up