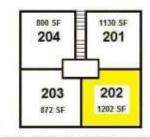

## Building 6011 Suite 202 Approx 1,202 Square Feet \$13.50 PSF or \$1,352.25 / month Interior dimensions are estimated Second Floor Walk Up

Building 6015 Suite 213
Approx 1,188 Square Feet
\$13.50 PSF or \$1,336.50 / month
Interior dimensions are estimated
Second Floor Walk Up