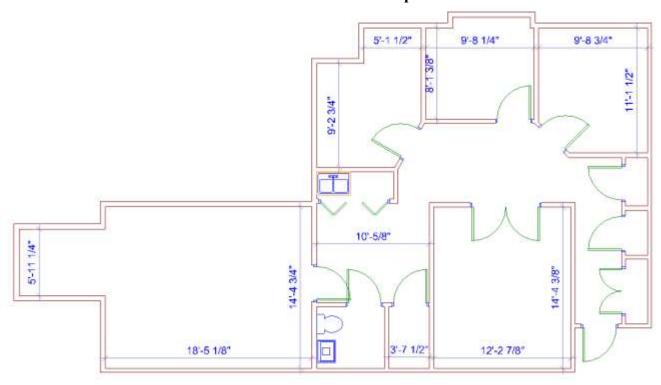

## **FAYETTEVILLE ROAD**

BLDG 6015 SECOND FLOOR

INFORMATION HEREIN IS SUBJECT TO VERIFICATION BY ALL PARTIES AND MAY CHANGE WITHOUT NOTICE. PLANS NOT TO SCALE; FOR GENERAL APPROXIMATION ONLY; SUBJECT TO CHANGE, REVISION, OMISSION AT ANY TIME.

## Building 6011 Suite 202 Approx 1,202 Square Feet \$13.50 PSF or \$1,352.25 / month Interior dimensions are estimated Second Floor Walk Up

Building 6015 Suite 213
Approx 1,188 Square Feet
\$13.50 PSF or \$1,336.50 / month
Interior dimensions are estimated
Second Floor Walk Up