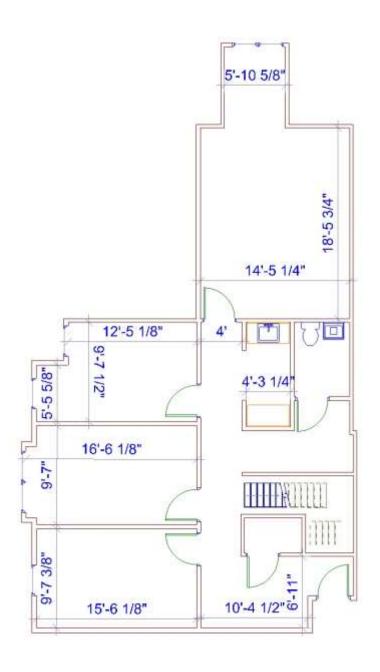

## Building 6011 Suite 202 Approx 1,202 Square Feet \$13.50 PSF or \$1,352.25 / month Interior dimensions are estimated Second Floor Walk Up

Building 6015 Suite 213
Approx 1,188 Square Feet
\$13.50 PSF or \$1,336.50 / month
Interior dimensions are estimated
Second Floor Walk Up