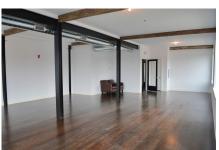

## Property Description

- 3,700 SF chic office space available for lease in newly constructed office/retail building
- Built by locally renowned Blake Development Corp
- Interior has a modern feel with an abundance of natural light and the beauty of reclaimed wood
- 150-year-old character grade pine floors
- Designated parking lot in rear
- Elevator served
- Conveniently located in the business district of Flourtown, Montgomery County
- Location offers a 16,000+ daily traffic count
- Minutes away from Route 309, PA Turnpike (I-276)
  & I-476