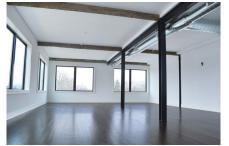

## Property Description

- 3,700 SF chic office space available for lease in newly constructed office/retail building
- Built by locally renowned Blake Development Corp
- Interior has a modern feel with an abundance of natural light and the beauty of reclaimed wood
- 150-year-old character grade pine floors
- Designated parking lot in rear
- Elevator served
- Conveniently located in the business district of Flourtown, Montgomery County
- Location offers a 16,000+ daily traffic count
- Minutes away from Route 309, PA Turnpike (I-276)
  & I-476