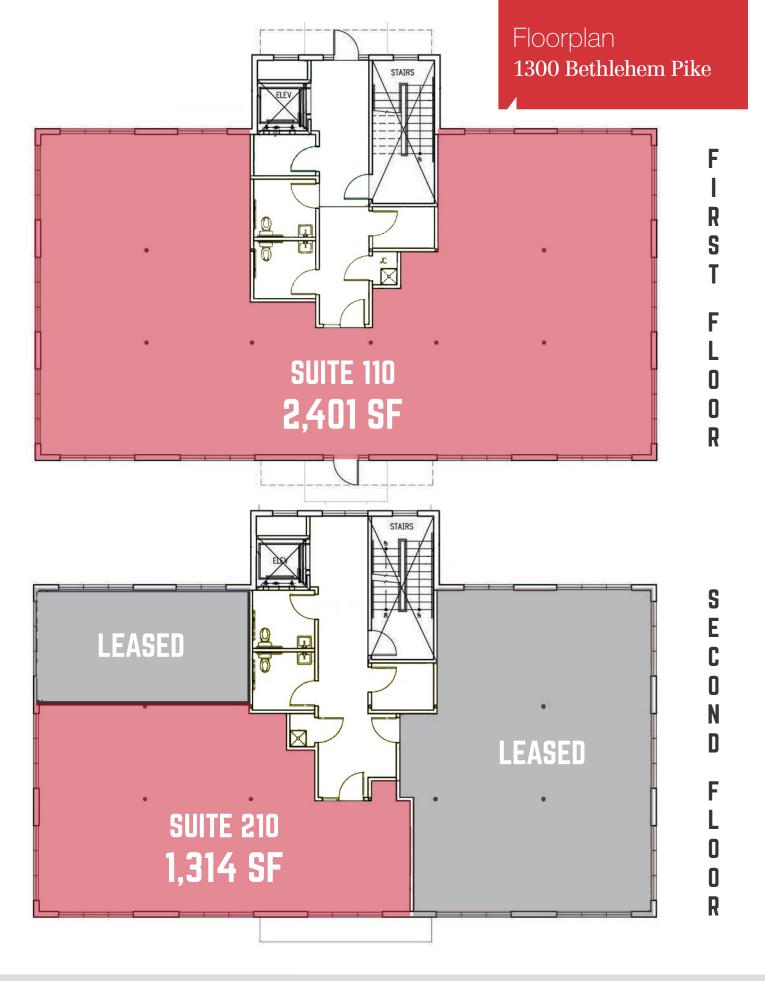

## Property Description

- 3,700 SF chic office space available for lease in newly constructed office/retail building
- Built by locally renowned Blake Development Corp
- Interior has a modern feel with an abundance of natural light and the beauty of reclaimed wood
- 150-year-old character grade pine floors
- Designated parking lot in rear
- Elevator served
- Conveniently located in the business district of Flourtown, Montgomery County
- Location offers a 16,000+ daily traffic count
- Minutes away from Route 309, PA Turnpike (I-276)
  & I-476