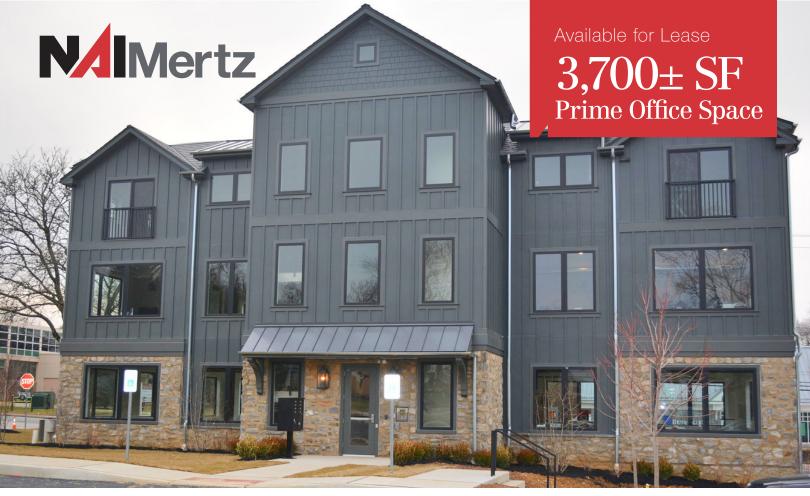

## 1300 Bethlehem Pike

Flourtown, Pennsylvania

## Property Description

- 3,700 SF chic office space available for lease in newly constructed office/retail building
- Built by locally renowned Blake Development Corp
- Interior has a modern feel with an abundance of natural light and the beauty of reclaimed wood
- 150-year-old character grade pine floors
- Designated parking lot in rear
- Elevator served
- Conveniently located in the business district of Flourtown, Montgomery County
- Location offers a 16,000+ daily traffic count
- Minutes away from Route 309, PA Turnpike (I-276)
  & I-476