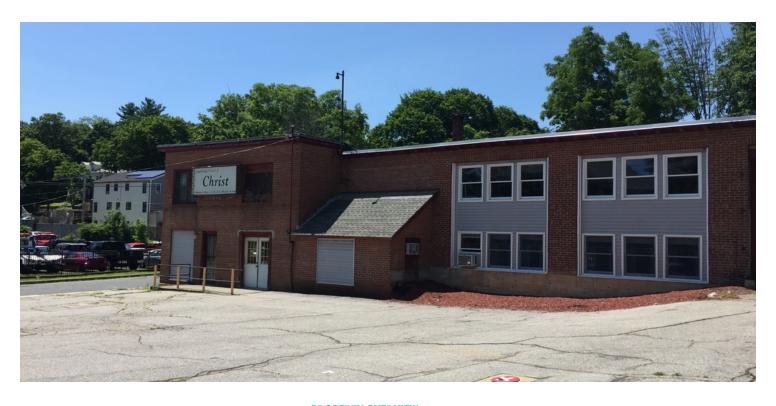

Kelleher & Sadowsky is pleased to present 6 DuPaul St in Southbridge as available for sale. This 9,281 SF warehouse provides an excellent opportunity for many businesses. With 3 garage bays, the property is ideal for contractors, plumbers, roofers, and many other organizations. Complete with more than 2,000 square feet of office space and approximately 7,000 square feet of warehouse and garage space, this property could be the perfect fit for you organization. Call us today for a showing!