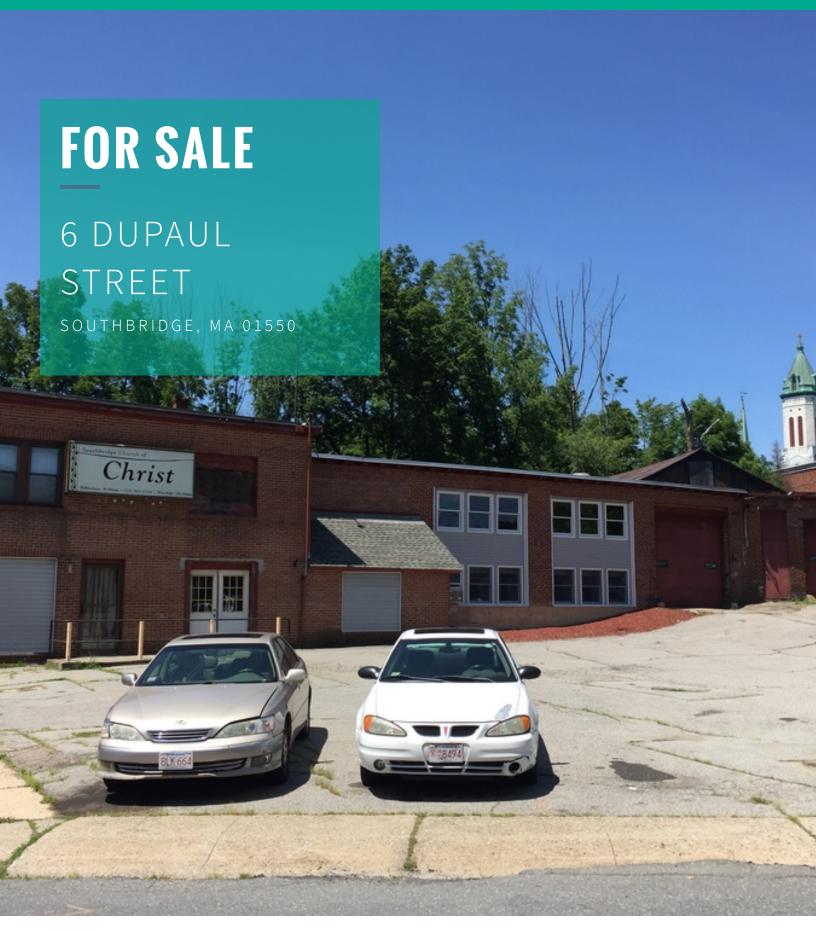

Kelleher & Sadowsky is pleased to present 6 DuPaul St in Southbridge as available for sale. This 9,281 SF warehouse provides an excellent opportunity for many businesses. With 3 garage bays, the property is ideal for contractors, plumbers, roofers, and many other organizations. Complete with more than 2,000 square feet of office space and approximately 7,000 square feet of warehouse and garage space, this property could be the perfect fit for you organization. Call us today for a showing!

Sale Price: \$349,999

CC - Central Core District