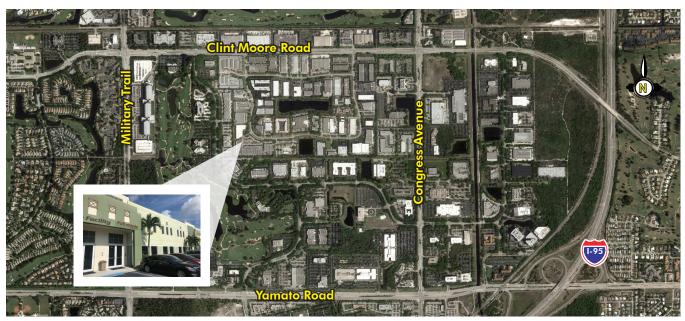

±4,554 SF Office/Warehouse Condo
- + Unit 2 Consists of approximately 10% Showroom/Office Space
- + M-3 Zoning, City of Boca Raton
- + One Dock High Loading Door with Dock Leveler
- + 18' Clear Height in the Warehouse Area
- + Fully Air conditioned Warehouse Area
- + Fully Fire Sprinklered
- + Located in the South Congress Industrial Center with easy access to I-95
- + Unit currently leased thru 4/30/20 (Call for Rental Income Details)
- + 2018 Real Estate Taxes ±\$11,805.00
- + 2019 Association Dues  $\pm$ \$7,090.00



# CONTACT

#### JEFF KELLY

Executive Vice President +1 561 393 1621 jeffrey.kelly@cbre.com

#### KIRK NELSON

Senior Vice President +1 561 227 1803 kirk.nelson@cbre.com

CBRE, Inc. | Licensed Real Estate Broker

ASKING SALE PRICE - \$895,000

#### **LOCATIONAL AERIAL**



## **ADDITIONAL PHOTOS**









# **CONTACT**

#### **JEFF KELLY**

Executive Vice President +1 561 393 1621 jeffrey.kelly@cbre.com

#### KIRK NELSON

Senior Vice President +1 561 227 1803 kirk.nelson@cbre.com

CBRE, Inc. | Licensed Real Estate Broker

© 2019 CBRE, Inc. All rights reserved. This information has been obtained from sources believed reliable, but has not been verified for accuracy or completeness. You should conduct a careful, independent investigation of the property and verify all information. Any reliance on this information is solely at your own risk. Photos herein are the property of their respective owners. Use of these images without the express written consent of the owner is prohibited. CBRE and the CBRE logo are service marks of CBRE, Inc. All other marks displa