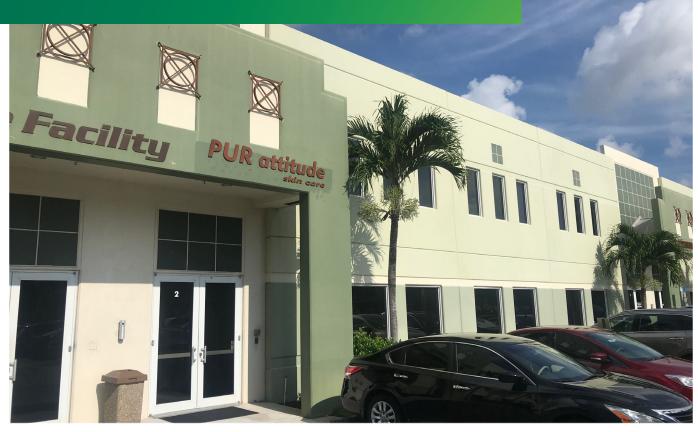

# Office/Warehouse Condo

1200 South Rogers Circle, Unit 2

Boca Raton, FL 33487

## **FEATURES**

- + Ideal for Owner/User or Investor
- + ±4,554 SF Office/Warehouse Condo
- + Unit 2 Consists of approximately 10% Showroom/Office Space
- + M-3 Zoning, City of Boca Raton
- + One Dock High Loading Door with Dock Leveler
- + 18' Clear Height in the Warehouse Area
- + Fully Air conditioned Warehouse Area
- + Fully Fire Sprinklered
- + Located in the South Congress Industrial Center with easy access to I-95
- + Unit currently leased thru 4/30/20 (Call for Rental Income Details)
- + 2018 Real Estate Taxes ±\$11,805.00
- + 2019 Association Dues  $\pm$ \$7,090.00