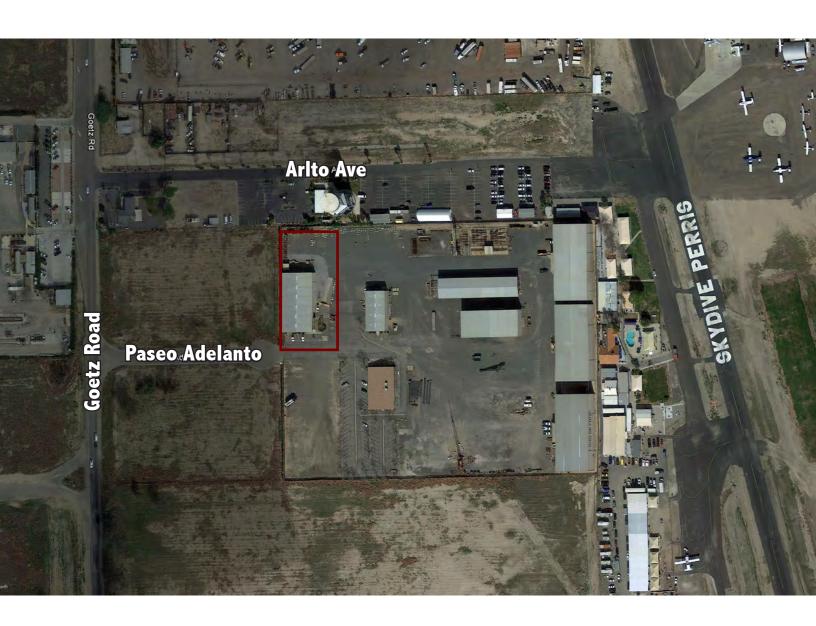

### ±12,400 SF INDUSTRIAL BUILDING WITH FENCEABLE YARD FOR LEASE

75 PASEO ADELANTO - PERRIS, CA

### **PROPERTY HIGHLIGHTS:**

- · Freestanding Metal Building with large fenceable yard
- ±1,100 SF Office area includes: Large Reception, Bullpen, 4 Private offices, 1 restroom
- ±20' Warehouse clear height
- Freespan Warehouse
- Exterior truck well, 16x16 and 12x16 GL Doors
- 440V Electric (verify amps)
- ±1,500 SF Bonus Storage Mezzanine
- Available ±August 1, 2017 Call Agent to Show