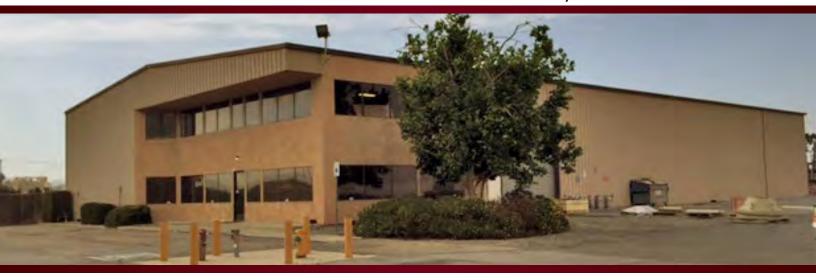

### ±12,400 SF INDUSTRIAL BUILDING WITH FENCEABLE YARD FOR LEASE

75 PASEO ADELANTO - PERRIS, CA

### **PROPERTY HIGHLIGHTS:**

- · Freestanding Metal Building with large fenceable yard
- ±1,100 SF Office area includes: Large Reception, Bullpen, 4 Private offices, 1 restroom
- ±20' Warehouse clear height
- Freespan Warehouse
- Exterior truck well, 16x16 and 12x16 GL Doors
- 440V Electric (verify amps)
- ±1,500 SF Bonus Storage Mezzanine
- Available ±August 1, 2017 Call Agent to Show