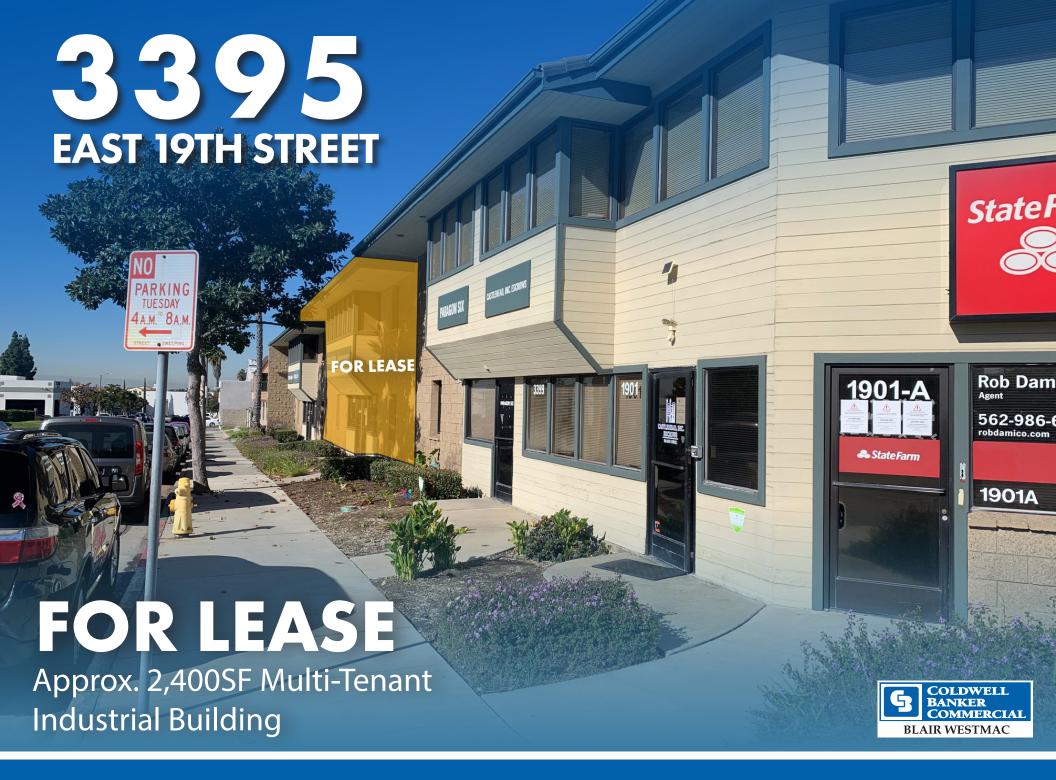

## 3395 EAST 19TH STREET SIGNAL HILL, CA 90755

PROPERTY SUMMARY

Available SF: 2,400 SF - Approx.

Lease Rate/SF: \$1.05 MG

Lease Terms: 3-5 Years

Grade Level Doors: 1-10 x 12 feet

Office: 1,200 SF

Zoning: SHLI

Year Built: 1984

Highlights

Excellent Location

Warehouse with 16 Foot Ceilings

• Four (4) Professional Offices

Close to 405, 710 and 605 Freeways

For Leasing Information Contact:

John P. Eddy Senior Vice President Cell: (562) 685-5440 Email: JEddy@cbcblair.com

3395 **EAST 19TH STREET**