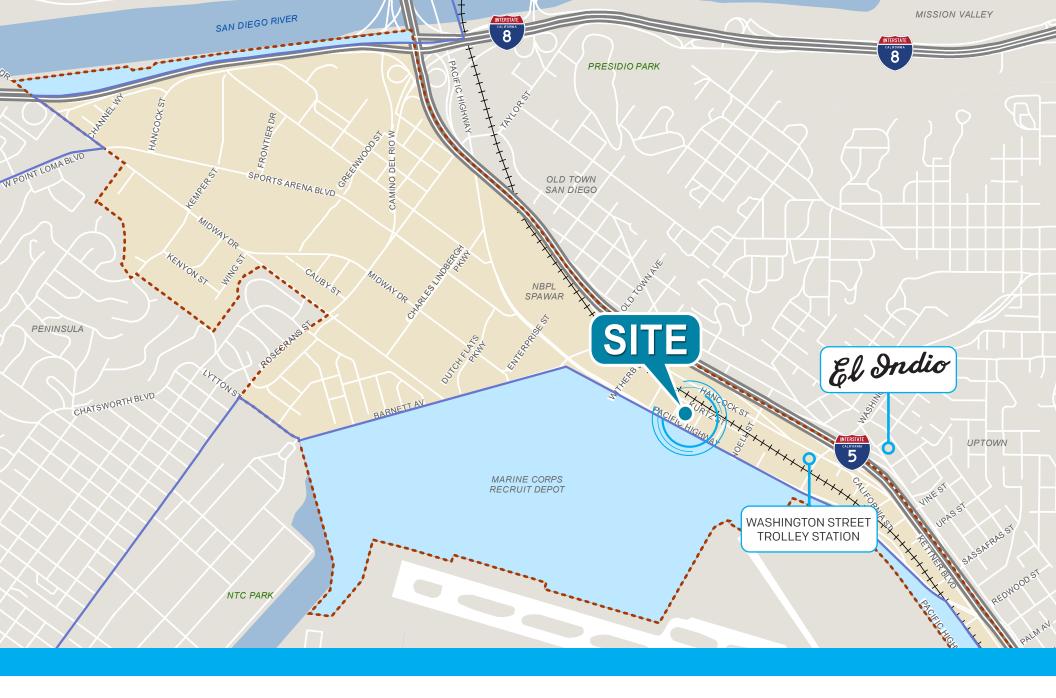

±5,940 - ±13,370 SQUARE FEET WAREHOUSE BUILDING FOR LEASE 4025-4035 PACIFIC HIGHWAY, SAN DIEGO, CA 92110

- » ±5,940 ±13,370 SF multi-tenant industrial/warehouse suites available for lease
- » Located at the corner of Pacific Highway and Bandini Street
- » 75' of street frontage along Pacific Highway
- » 12′ roll-up door
- » Upgraded to a total of 1,200 amp 3 phase power (Lessee to confirm)
- » Off-street parking
- » Commercial and or Warehouse uses allowed
- » Easy access to Interstate 5 & Interstate 8
- » 3 miles to San Diego International Airport and 2 blocks from the trolley station
- » Minutes to numerous restaurants, retail and entertainment, including Liberty Station
- » Located in a HUB Zone
- » Available now