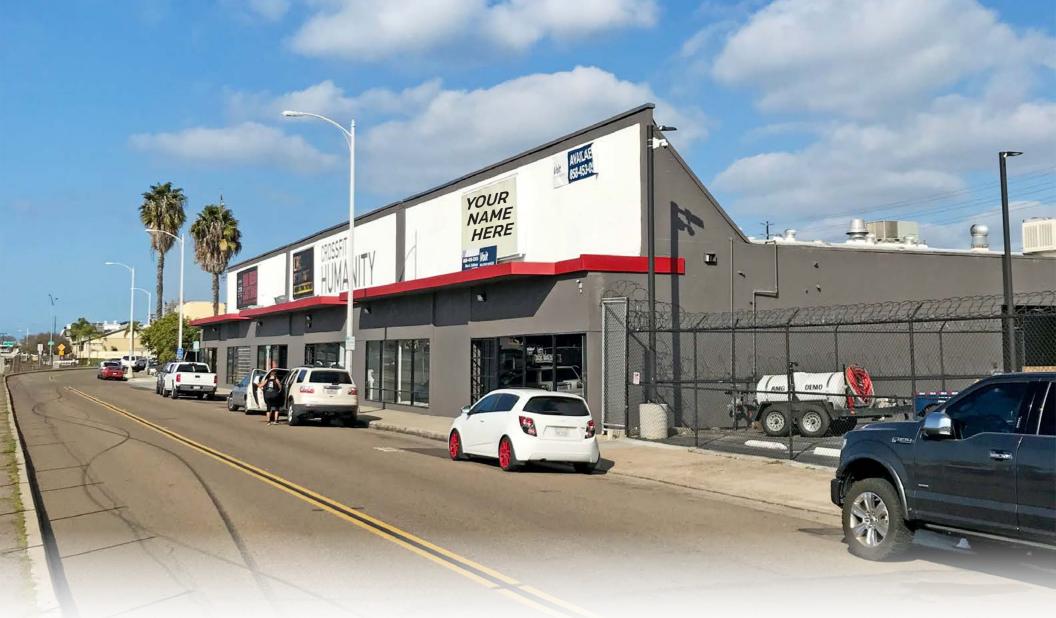

±5,940 - ±13,370 SQUARE FEET WAREHOUSE BUILDING FOR LEASE 4025-4035 PACIFIC HIGHWAY, SAN DIEGO, CA 92110

- » ±5,940 ±13,370 SF multi-tenant industrial/warehouse suites available for lease
- » Located at the corner of Pacific Highway and Bandini Street
- » 75' of street frontage along Pacific Highway
- » 12′ roll-up door
- » Upgraded to a total of 1,200 amp 3 phase power (Lessee to confirm)
- » Off-street parking
- » Commercial and or Warehouse uses allowed
- » Easy access to Interstate 5 & Interstate 8
- » 3 miles to San Diego International Airport and 2 blocks from the trolley station
- » Minutes to numerous restaurants, retail and entertainment, including Liberty Station
- » Located in a HUB Zone
- » Available now