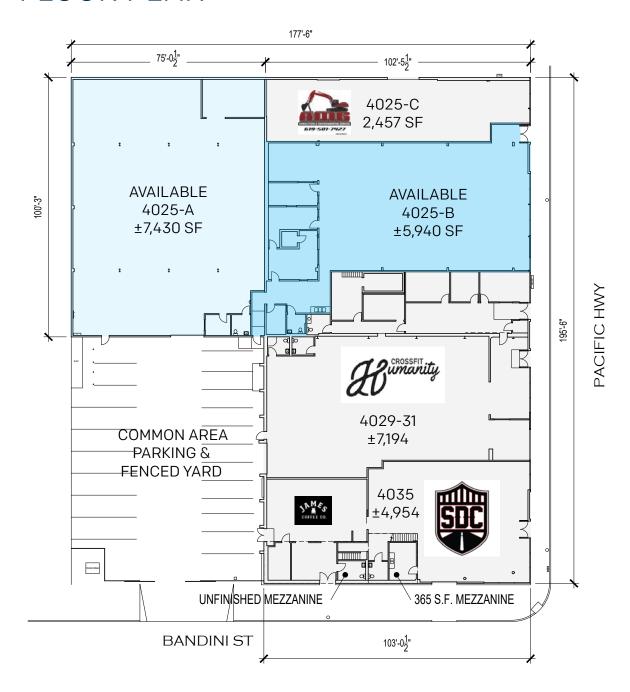

SUITE A: ±5,940 SUITE B: ±7,430

AVAILABLE SUITES/SF

## FLOOR PLAN

Rex A. Huffman | Vice President/Partner | 858.458.3360 | rhuffman@voitco.com | Lic. #00648675

4180 La Jolla Village Drive, Suite 100, La Jolla, CA 92037 • 858.453.0505 • 858.408.3976 Fax • Lic #01991785 • www.VoitCo.com