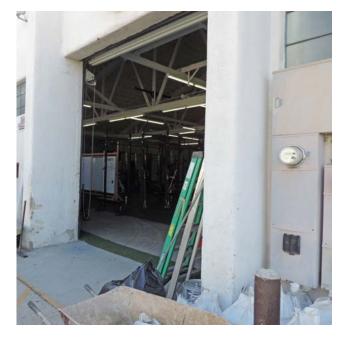

±5,940 - ±13,370 SQUARE FEET WAREHOUSE BUILDING FOR LEASE 4025-4035 PACIFIC HIGHWAY, SAN DIEGO, CA 92110

- » ±5,940 ±13,370 SF multi-tenant industrial/warehouse suites available for lease
- » Located at the corner of Pacific Highway and Bandini Street
- » 75' of street frontage along Pacific Highway
- » 12′ roll-up door
- » Upgraded to a total of 1,200 amp 3 phase power (Lessee to confirm)
- » Off-street parking
- » Commercial and or Warehouse uses allowed
- » Easy access to Interstate 5 & Interstate 8
- » 3 miles to San Diego International Airport and 2 blocks from the trolley station
- » Minutes to numerous restaurants, retail and entertainment, including Liberty Station
- » Located in a HUB Zone
- » Available now