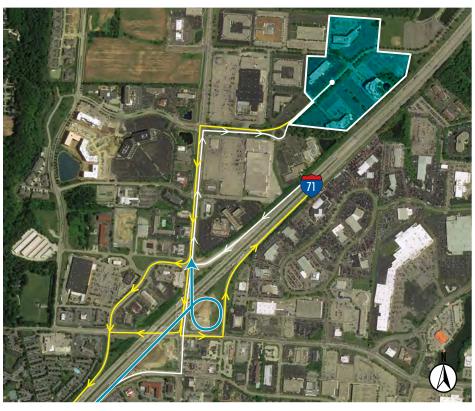

#### Easier Access from I-71 North!

New I-71 Exit Ramp

Aerial Overview

HOME

HIGHLIGHTS

ACCESS

AVAILABLE

**AMENITIES** 