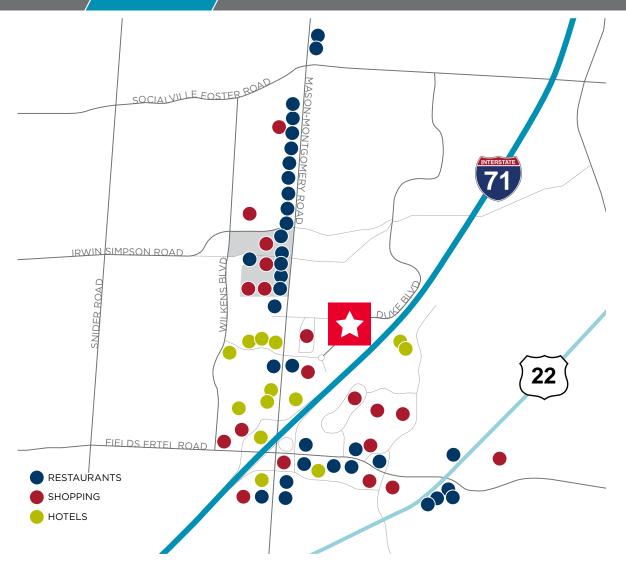

#### **Amenities**

- Directly off Mason-Montgomery Road with excellent access to I-71
- Minutes away from the I-71 / I-275 interchange
- Unbeatable amenity base surrounding Governor's Pointe, providing exceptional dining, shopping, banking, and hotel options
- Minutes from Deerfield Towne Center an open mixed-use retail development boasting top names in shopping and dining
- Upgraded traffic signals to better coordinate signal timing allowing for a smoother traffic flow