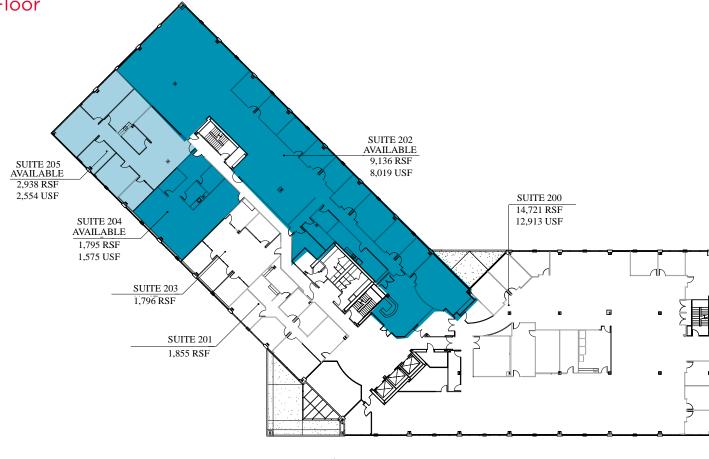

HOME

HIGHLIGHTS

ACCESS

AVAILABLE

**AMENITIES** 

4680 Governor's Pointe | 2nd Floor

Click Suite to View Floorplan

| Suite Number | Square Footage |
|--------------|----------------|
| 105          | 4,455          |
| 125          | 1,833          |
| 202          | 9,136          |
| 204          | 1,795          |
| 205          | 2,938          |