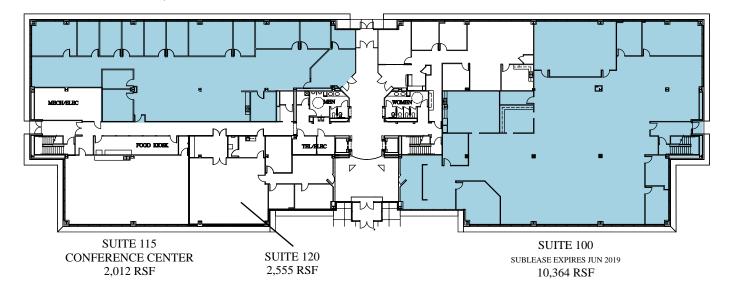

#### 4660 Governor's Pointe Space Available

| Suite Number | Square Footage | Net Rate | Notes                                               |
|--------------|----------------|----------|-----------------------------------------------------|
| 100          | 10,364         | \$12.50  | Space is available as a sublease, through June 2019 |
| 110          | 6,336          | \$12.50  |                                                     |
| TOTAL        | 16,700         |          |                                                     |

#### 4660 Governor's Pointe | 1st Floor

| Suite Number | Square Footage |
|--------------|----------------|
| 100          | 10,364         |
| 110          | 6,336          |

SUITE 110 AVAILABLE 6,336 RSF