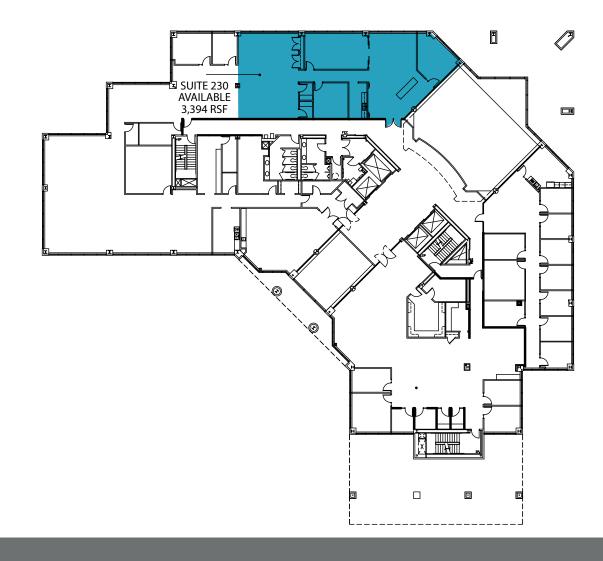

#### 4605 Governor's Pointe | 2nd Floor

Click Suite to View Floorplan

| Suite Number | Square Footage |
|--------------|----------------|
| 100          | 5,639          |
| 115          | 1,455          |
| 125          | 1,031          |
| 230          | 3,394          |
| 800          | 19,412         |