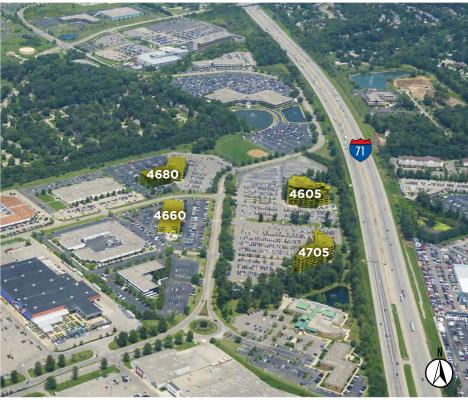

#### Easier Access from I-71 North!

New I-71 Exit Ramp

Aerial Overview

HOME

HIGHLIGHTS

ACCESS

AVAILABLE

**AMENITIES** 

#### **Property Highlights**

Total Office Park SF:529,653 SFTotal Available SF:77,140 SFMax Contiguous SF:19,412 SF

- Four Excellent Class A office buildings on 34.84 acres
- One of the Largest Blocks of Class A Space available in the Cincinnati market
- New I-71 Exit Ramp now complete, offering easy access to Governor's Pointe's front door
- 56 Person Common Conference Center, free to tenants of all Governor's Pointe properties and scheduled through property management office
- Park-like setting located in the fast growing Deerfield / Mason market
- Landscaped patio areas overlooking courtyards with lakes and fountains
- Beautiful multi-story glass walled lobbies with high profile features
- Outstanding Highway visibility, including potential building signage