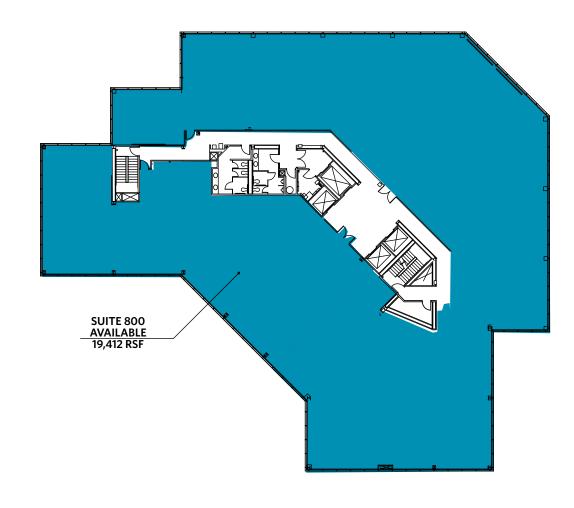

#### 4605 Governor's Pointe | 8th Floor

Click Suite to View Floorplan

| Suite Number | Square Footage |
|--------------|----------------|
| 100          | 5,639          |
| 115          | 1,455          |
| 125          | 1,031          |
| 230          | 3,394          |
| 800          | 19,412         |