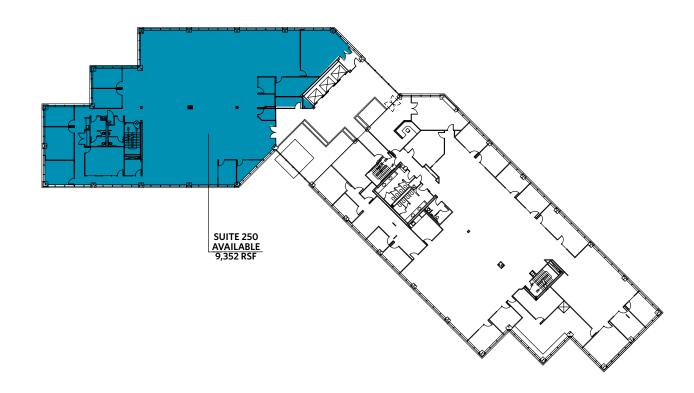

#### 4705 Governor's Pointe Space Available

| Suite Number | Square Footage | Price       | Notes |
|--------------|----------------|-------------|-------|
| 250          | 9,352          | \$12.50 Net |       |
| TOTAL        | 9,352          |             |       |

HOME

HIGHLIGHTS

ACCESS

AVAILABLE

**AMENITIES** 

4705 Governor's Pointe | 2nd Floor

For more information, please contact:

Scott Abernethy, CCIM, SIOR Senior Director +1 513 763 3013 scott.abernethy@cushwake.com Digger Daley Director +1 513 763 3028 digger.daley@cushwake.com Michelle Klingenberg Senior Associate +1 513 763 3023 michelle.klingenberg@cushwake.com