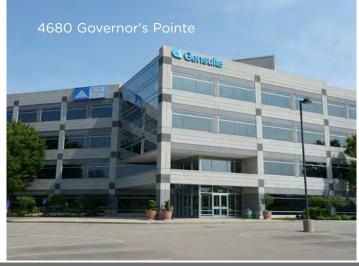

#### 4680 Governor's Pointe Space Available

| Suite Number | Square Footage | Net Rate | Notes                  |
|--------------|----------------|----------|------------------------|
| 105          | 4,455          | \$12.50  |                        |
| 125          | 1,833          | \$12.50  |                        |
| 202          | 9,136          | \$12.50  |                        |
| 204          | 1,795          | \$12.50  | 13,869 SF Contiguous • |
| 205          | 2,938          | \$12.50  | •                      |
| TOTAL        | 20,157         |          | •                      |

HOME

HIGHLIGHTS

ACCESS

AVAILABLE

**AMENITIES** 

4680 Governor's Pointe | 1st Floor

Click Suite to View Floorplan

| Suite Number | Square Footage |
|--------------|----------------|
| 105          | 4,455          |
| 125          | 1,833          |
| 202          | 9,136          |
| 204          | 1,795          |
| 205          | 2,938          |

HOME

HIGHLIGHTS

ACCESS

AVAILABLE

**AMENITIES** 

4680 Governor's Pointe | 2nd Floor

Click Suite to View Floorplan

| Suite Number | Square Footage |
|--------------|----------------|
| 105          | 4,455          |
| 125          | 1,833          |
| 202          | 9,136          |
| 204          | 1,795          |
| 205          | 2,938          |