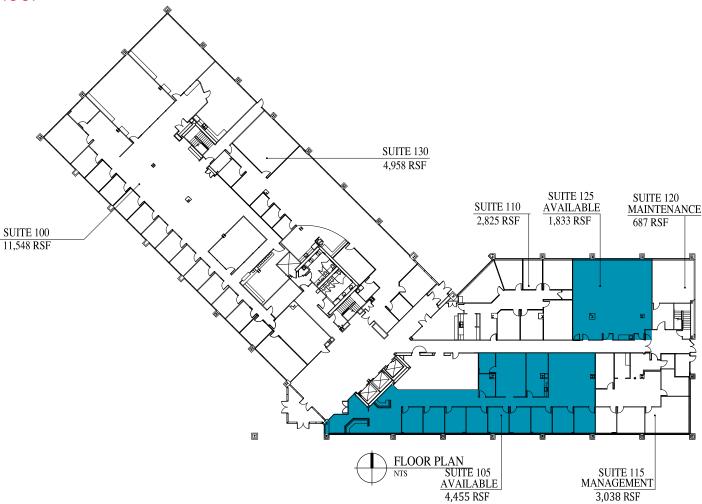

#### 4680 Governor's Pointe Space Available

| Suite Number | Square Footage | Net Rate | Notes                  |
|--------------|----------------|----------|------------------------|
| 105          | 4,455          | \$12.50  |                        |
| 125          | 1,833          | \$12.50  |                        |
| 202          | 9,136          | \$12.50  |                        |
| 204          | 1,795          | \$12.50  | 13,869 SF Contiguous • |
| 205          | 2,938          | \$12.50  | •                      |
| TOTAL        | 20,157         |          | •                      |

HOME

HIGHLIGHTS

ACCESS

AVAILABLE

**AMENITIES** 

4680 Governor's Pointe | 1st Floor

Click Suite to View Floorplan

| Suite Number | Square Footage |
|--------------|----------------|
| 105          | 4,455          |
| 125          | 1,833          |
| 202          | 9,136          |
| 204          | 1,795          |
| 205          | 2,938          |