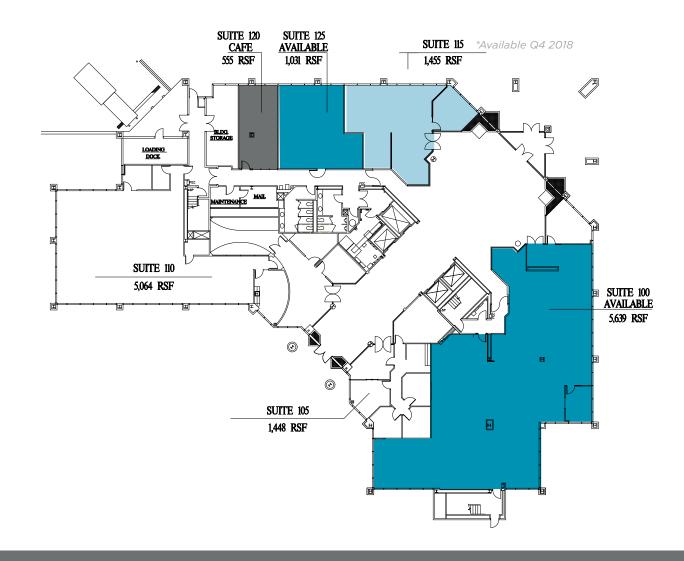

#### 4605 Governor's Pointe | 1st Floor

Click Suite to View Floorplan

| Suite Number | Square Footage |
|--------------|----------------|
| 100          | 5,639          |
| 115          | 1,455          |
| 125          | 1,031          |
| 230          | 3,394          |
| 800          | 19,412         |

#### 4605 Governor's Pointe | 2nd Floor

Click Suite to View Floorplan

| Suite Number | Square Footage |
|--------------|----------------|
| 100          | 5,639          |
| 115          | 1,455          |
| 125          | 1,031          |
| 230          | 3,394          |
| 800          | 19,412         |

#### 4605 Governor's Pointe | 8th Floor

Click Suite to View Floorplan

| Suite Number | Square Footage |
|--------------|----------------|
| 100          | 5,639          |
| 115          | 1,455          |
| 125          | 1,031          |
| 230          | 3,394          |
| 800          | 19,412         |