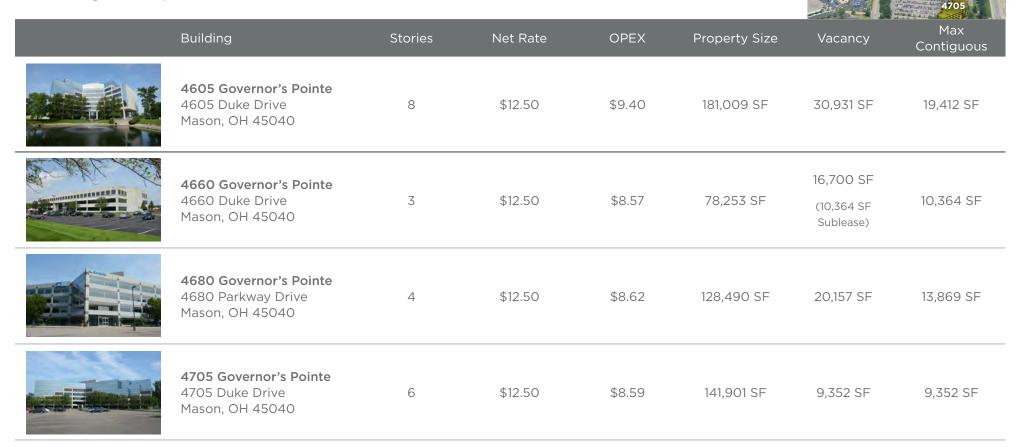

#### 4605 Governor's Pointe Space Available

| Suite Number | Square Footage | Net Rate | Notes             |
|--------------|----------------|----------|-------------------|
| 100          | 5,639          | \$12.50  |                   |
| 115          | 1,455          | \$12.50  | Available Q4 2018 |
| 125          | 1,031          | \$12.50  |                   |
| 230          | 3,394          | \$12.50  |                   |
| 800          | 19,412         | \$12.50  | Full Floor        |
| TOTAL        | 30,931         |          |                   |

#### 4660 Governor's Pointe Space Available

| Suite Number | Square Footage | Net Rate | Notes                                               |
|--------------|----------------|----------|-----------------------------------------------------|
| 100          | 10,364         | \$12.50  | Space is available as a sublease, through June 2019 |
| 110          | 6,336          | \$12.50  |                                                     |
| TOTAL        | 16,700         |          |                                                     |

#### 4680 Governor's Pointe Space Available

| Suite Number | Square Footage | Net Rate | Notes                  |
|--------------|----------------|----------|------------------------|
| 105          | 4,455          | \$12.50  |                        |
| 125          | 1,833          | \$12.50  |                        |
| 202          | 9,136          | \$12.50  |                        |
| 204          | 1,795          | \$12.50  | 13,869 SF Contiguous • |
| 205          | 2,938          | \$12.50  | •                      |
| TOTAL        | 20,157         |          | •                      |

#### 4705 Governor's Pointe Space Available

| Suite Number | Square Footage | Price       | Notes |
|--------------|----------------|-------------|-------|
| 250          | 9,352          | \$12.50 Net |       |
| TOTAL        | 9,352          |             |       |