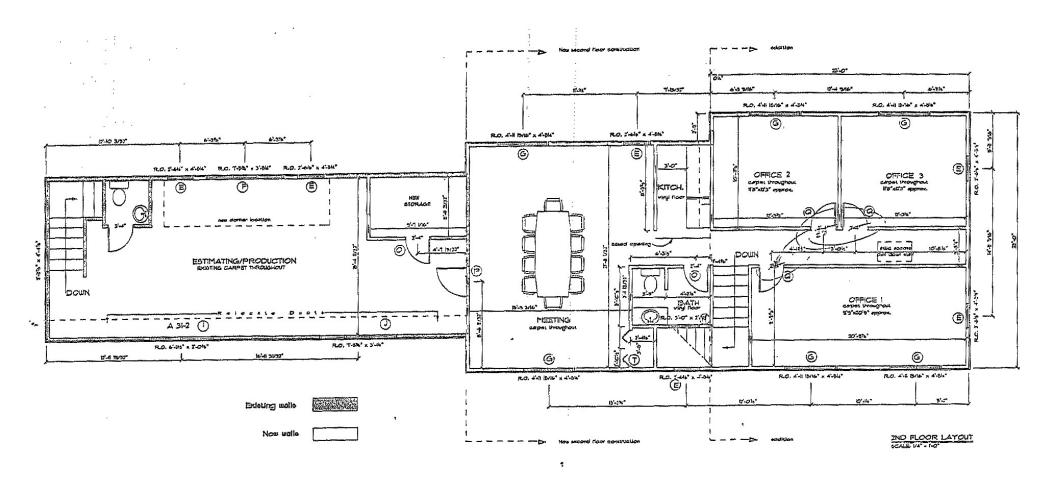

- 1.18 acres
- Commercial Zone General Commercial 2 (GC2)
- Commercial building is approximately 3,692 Sq. Ft.
- Includes multiple offices on the first and second floor, reception, open work space, conference room, and showroom area.
- Gas forced hot air heat/central air conditioning
- Great visibility on Route 28
- Ample parking in front, large parking area to the rear of the building
- Located within close proximity to Routes 28 & 134
- Convenient access to the Exit 9 clover leaf on the Mid Cape
  Highway
- Residence is approximately 1,580 Sq. Ft.
- Three bedrooms/Two bathrooms
- Electric baseboard heat
- Parking for residents is separate from the office building
- Fenced in private yard area
- Currently leased, tenant at will





Floor Plan: 1st Floor







Floor Plan: 2nd Floor







License #6295