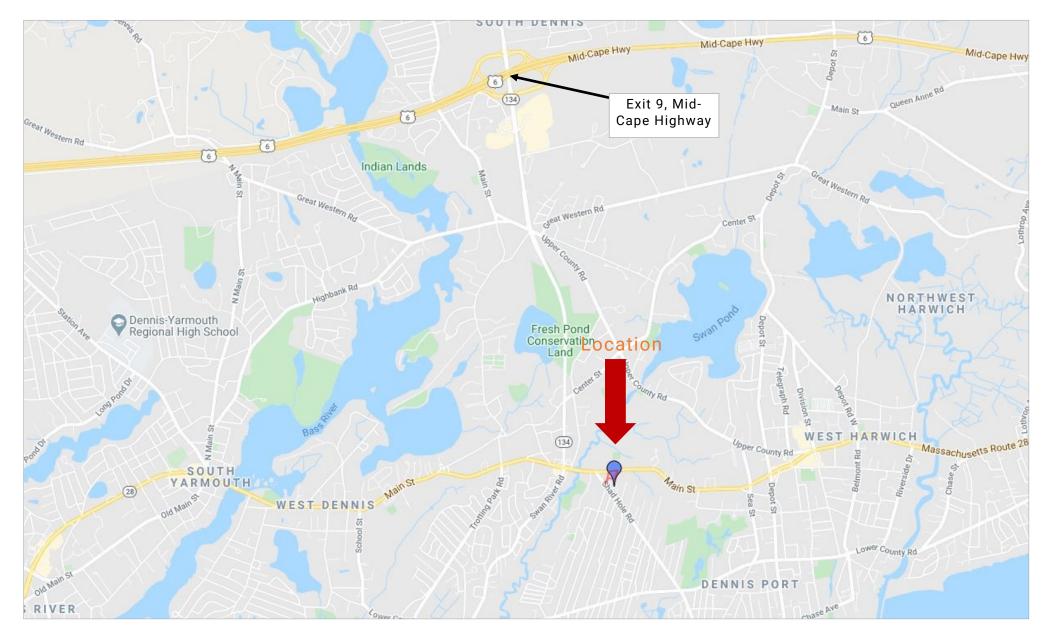

For Sale: \$645,000

**Property Location Map** 

Commercial Realty Advisors | 222 West Main Street, Hyannis, MA 02601 | 508-862-9000 | www.comrealty.net

Property Aerial View Map

Property Summary:

- 1.18 acres
- Commercial Zone General Commercial 2 (GC2)
- Commercial building is approximately 3,692 Sq. Ft.
- Includes multiple offices on the first and second floor, reception, open work space, conference room, and showroom area.
- Gas forced hot air heat/central air conditioning
- Great visibility on Route 28
- Ample parking in front, large parking area to the rear of the building
- Located within close proximity to Routes 28 & 134
- Convenient access to the Exit 9 clover leaf on the Mid Cape
  Highway
- Residence is approximately 1,580 Sq. Ft.
- Three bedrooms/Two bathrooms
- Electric baseboard heat
- Parking for residents is separate from the office building
- Fenced in private yard area
- Currently leased, tenant at will