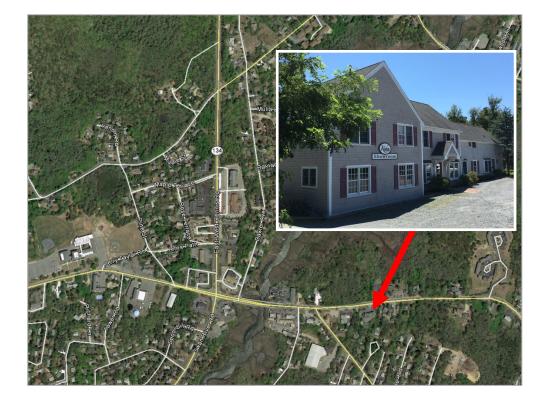

For Sale: \$645,000

**Property Location Map** 

Commercial Realty Advisors | 222 West Main Street, Hyannis, MA 02601 | 508-862-9000 | www.comrealty.net

Property Aerial View Map

Property Summary:

- 1.18 acres
- Commercial Zone General Commercial 2 (GC2)
- Commercial building is approximately 3,692 Sq. Ft.
- Includes multiple offices on the first and second floor, reception, open work space, conference room, and showroom area.
- Gas forced hot air heat/central air conditioning
- Great visibility on Route 28
- Ample parking in front, large parking area to the rear of the building
- Located within close proximity to Routes 28 & 134
- Convenient access to the Exit 9 clover leaf on the Mid Cape
  Highway
- Residence is approximately 1,580 Sq. Ft.
- Three bedrooms/Two bathrooms
- Electric baseboard heat
- Parking for residents is separate from the office building
- Fenced in private yard area
- Currently leased, tenant at will