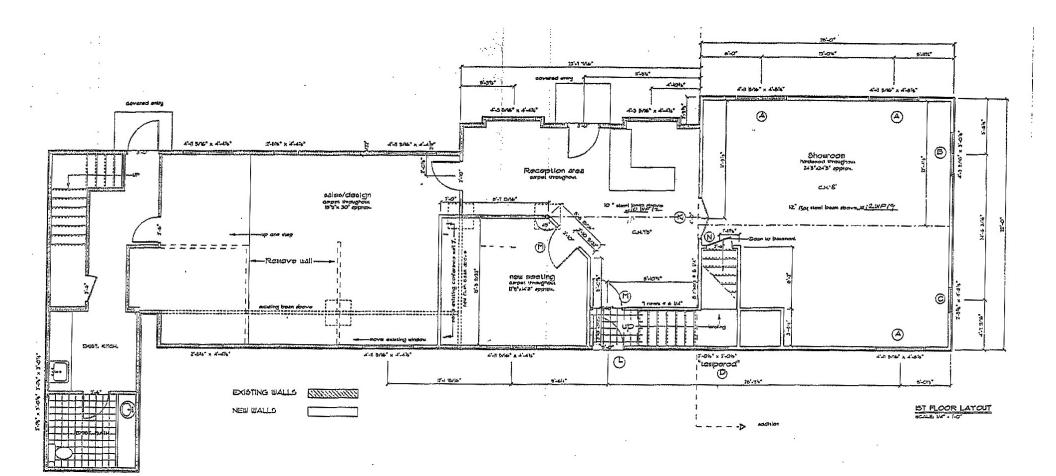

change.



Property Summary:

- 1.18 acres
- Commercial Zone General Commercial 2 (GC2)
- Commercial building is approximately 3,692 Sq. Ft.
- Includes multiple offices on the first and second floor, reception, open work space, conference room, and showroom area.
- Gas forced hot air heat/central air conditioning
- Great visibility on Route 28
- Ample parking in front, large parking area to the rear of the building
- Located within close proximity to Routes 28 & 134
- Convenient access to the Exit 9 clover leaf on the Mid Cape
  Highway
- Residence is approximately 1,580 Sq. Ft.
- Three bedrooms/Two bathrooms
- Electric baseboard heat
- Parking for residents is separate from the office building
- Fenced in private yard area
- Currently leased, tenant at will





Floor Plan: 1st Floor







Floor Plan: 2nd Floor







License #6295