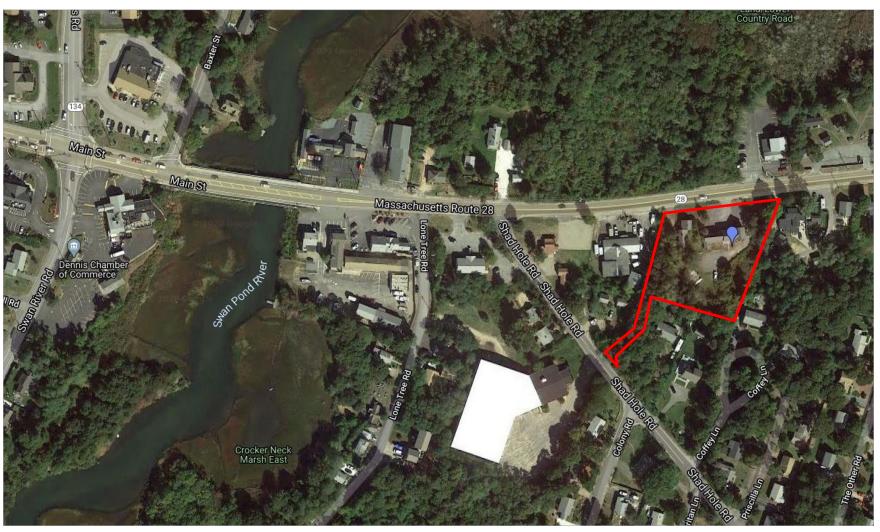

For Sale: \$645,000

**Property Location Map** 

Commercial Realty Advisors | 222 West Main Street, Hyannis, MA 02601 | 508-862-9000 | www.comrealty.net

Property Aerial View Map

Property Summary:

- 1.18 acres
- Commercial Zone General Commercial 2 (GC2)
- Commercial building is approximately 3,692 Sq. Ft.
- Includes multiple offices on the first and second floor, reception, open work space, conference room, and showroom area.
- Gas forced hot air heat/central air conditioning
- Great visibility on Route 28
- Ample parking in front, large parking area to the rear of the building
- Located within close proximity to Routes 28 & 134
- Convenient access to the Exit 9 clover leaf on the Mid Cape
  Highway
- Residence is approximately 1,580 Sq. Ft.
- Three bedrooms/Two bathrooms
- Electric baseboard heat
- Parking for residents is separate from the office building
- Fenced in private yard area
- Currently leased, tenant at will