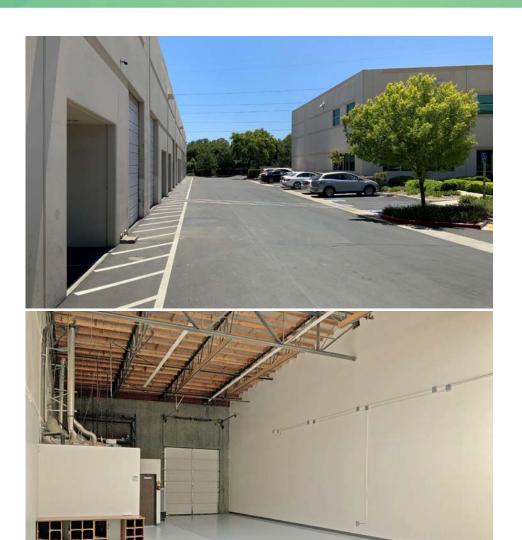

#### PROPERTY HIGHLIGHTS

- High-Image State-of-the-Art Industrial Condominium
- Minimal Office Space
- All Ground Floor Space
- 10'x12' Ground Level Loading Door
- 18' Min. Warehouse Clearance
- Ample Power: 200 Amps, 277-480 Volt, 3 Phase, 4 Wire
- Two Restrooms
- 2.0/1,000 Parking Ratio

#### **LOCATION HIGHLIGHTS:**

- Located in Prime Sylmar Location
- High-Image Business Park
- Excellent access to I-5, I-405, I-210 & Hwy 14 Freeway
- Close Proximity to Amenities, Restaurants, Shopping,
   Daycare Centers and Fitness Facilities