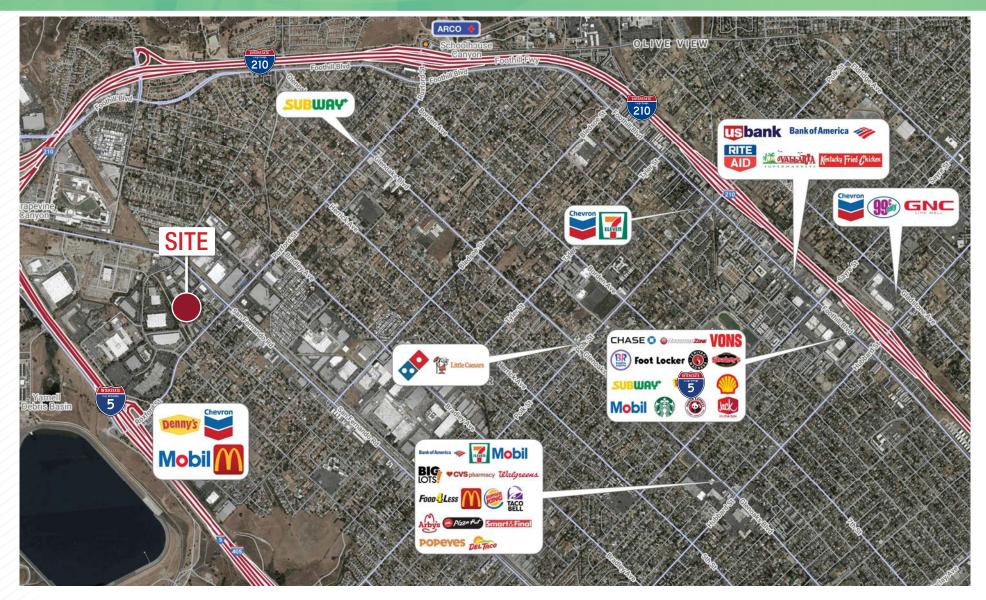

#### **LOCATION HIGHLIGHTS:**

- Located in Prime Sylmar Location
- High-Image Business Park
- Excellent access to I-5, I-405, I-210 & Hwy 14 Freeway
- Close Proximity to Amenities, Restaurants, Shopping,
   Daycare Centers and Fitness Facilities