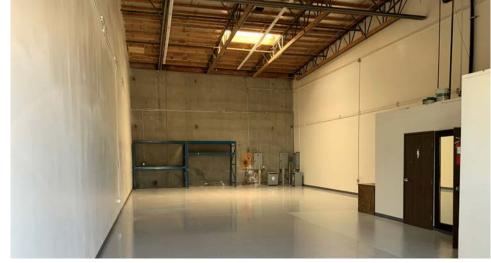

#### PROPERTY HIGHLIGHTS

- High-Image State-of-the-Art Industrial Condominium
- Minimal Office Space
- All Ground Floor Space
- 10'x12' Ground Level Loading Door
- 18' Min. Warehouse Clearance
- Ample Power: 200 Amps, 277-480 Volt, 3 Phase, 4 Wire
- Two Restrooms
- 2.0/1,000 Parking Ratio

#### **LOCATION HIGHLIGHTS:**

- Located in Prime Sylmar Location
- High-Image Business Park
- Excellent access to I-5, I-405, I-210 & Hwy 14 Freeway
- Close Proximity to Amenities, Restaurants, Shopping,
   Daycare Centers and Fitness Facilities