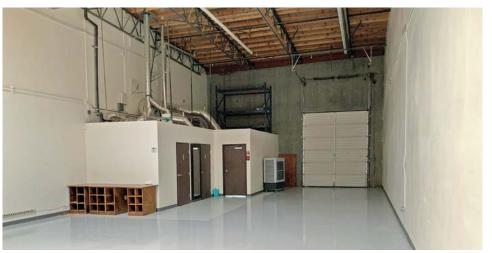

#### PROPERTY HIGHLIGHTS

- High-Image State-of-the-Art Industrial Condominium
- Minimal Office Space
- All Ground Floor Space
- 10'x12' Ground Level Loading Door
- 18' Min. Warehouse Clearance
- Ample Power: 200 Amps, 277-480 Volt, 3 Phase, 4 Wire
- Two Restrooms
- 2.0/1,000 Parking Ratio

#### **LOCATION HIGHLIGHTS:**

- Located in Prime Sylmar Location
- High-Image Business Park
- Excellent access to I-5, I-405, I-210 & Hwy 14 Freeway
- Close Proximity to Amenities, Restaurants, Shopping,
   Daycare Centers and Fitness Facilities