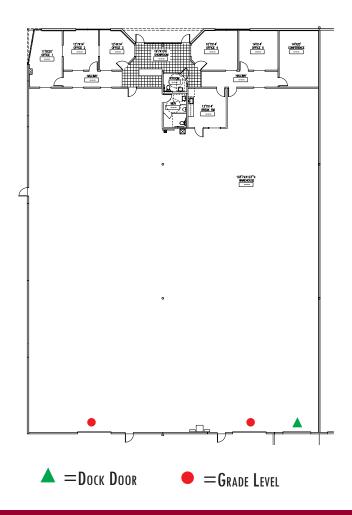

## CORONADO COMMERCEPLEX I

5525 W. LATHAM/5522 W. ROOSEVELT PHOENIX, ARIZONA

### 5525 WEST LATHAM **SUITE #11 & #13**

- 15,165 Square Feet
- 2,282 Square Foot Office
- EVAP COOLED WAREHOUSE
- 18' CLEAR HEIGHT
- One (1) Dock Doors/Two (2) GRADE LEVEL DOORS
- \$.41/SQUARE FOOT NNN