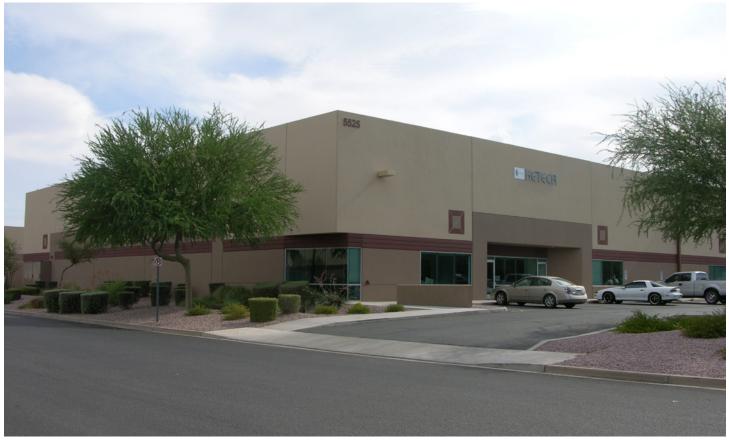

# CORONADO COMMERCEPLEX I

5525 W. LATHAM/5522 W. ROOSEVELT PHOENIX, ARIZONA

# CORONADO COMMERCEPLEX I

5525 W. LATHAM/5522 W. ROOSEVELT PHOENIX, ARIZONA

BUILDING B 5525 West Latham Phoenix, Arizona 85021

52,396 SF

5522 West Roosevelt Phoenix, Arizona 85021 46,619 SF

3200 E. Camelback Rd. Suite #100 Phoenix, Arizona, 85018 www.leearizona.com

### 5525 WEST LATHAM **SUITE #11 & #13**

- 15,165 Square Feet
- 2,282 Square Foot Office
- EVAP COOLED WAREHOUSE
- 18' CLEAR HEIGHT
- One (1) Dock Doors/Two (2) GRADE LEVEL DOORS
- \$.41/SQUARE FOOT NNN