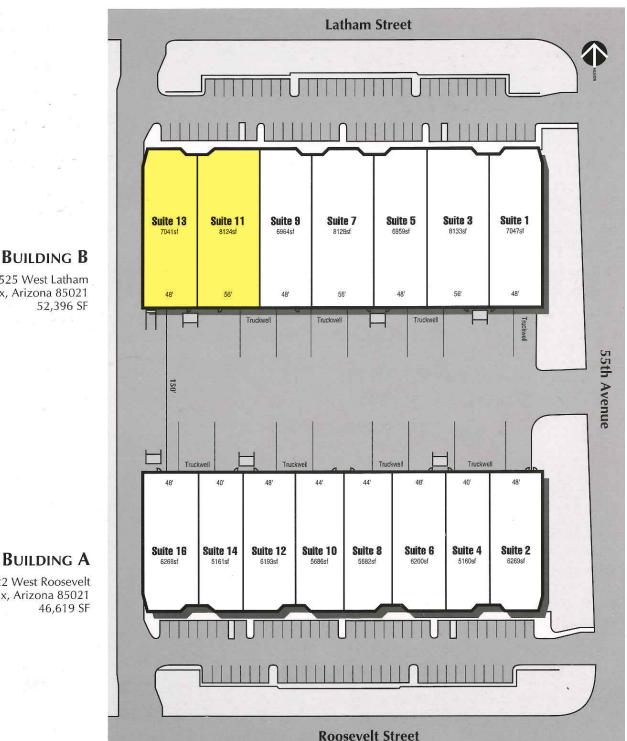

### **AVAILABLE:**

Suite 11&13: 15,165 SF (5525 W. Latham)

# CORONADO COMMERCEPLEX I

5525 W. LATHAM/5522 W. ROOSEVELT PHOENIX, ARIZONA

BUILDING B 5525 West Latham Phoenix, Arizona 85021

52,396 SF

5522 West Roosevelt Phoenix, Arizona 85021 46,619 SF

3200 E. Camelback Rd. Suite #100 Phoenix, Arizona, 85018 www.leearizona.com

### 5525 WEST LATHAM **SUITE #11 & #13**

- 15,165 Square Feet
- 2,282 Square Foot Office
- EVAP COOLED WAREHOUSE
- 18' CLEAR HEIGHT
- One (1) Dock Doors/Two (2) GRADE LEVEL DOORS
- \$.41/SQUARE FOOT NNN