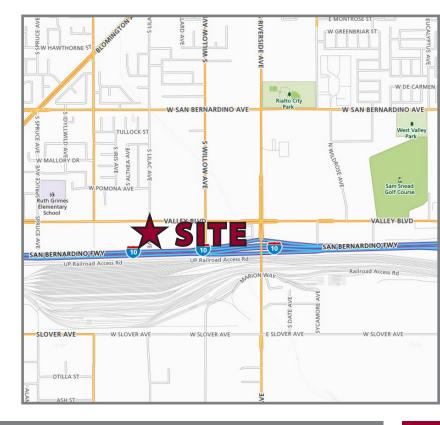

RIALTO FREEWAY INDUSTRIAL PARK
1750 LILAC AVE., RIALTO, CA 92376
±11,250 SF WITH LARGE YARD AREA FOR LEASE