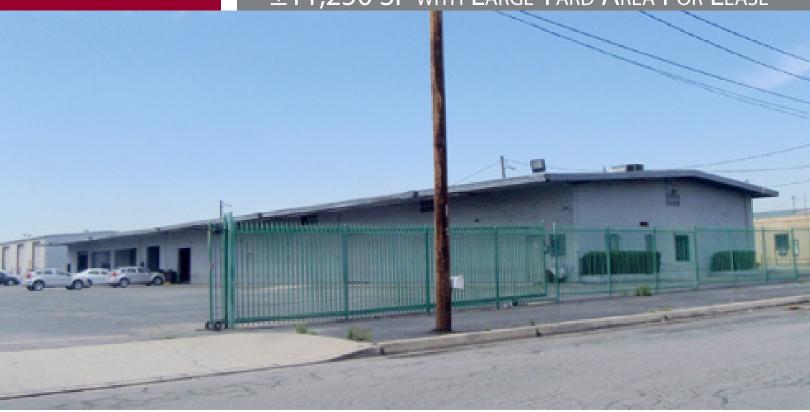

RIALTO FREEWAY INDUSTRIAL PARK
1750 LILAC AVE., RIALTO, CA 92376
±11,250 SF WITH LARGE YARD AREA FOR LEASE

## **Features:**

- I-10 Freeway and Valley Blvd. Frontage
- Block Construction Building with Fenced Yard Area
- Approximately 900 SF of Office
- 400 Amps of Power
- Large Paved Yard Area
- 15' Clear Height
- 4 Ground Level Doors
- Freeway Access to I-10 via Riverside Ave.