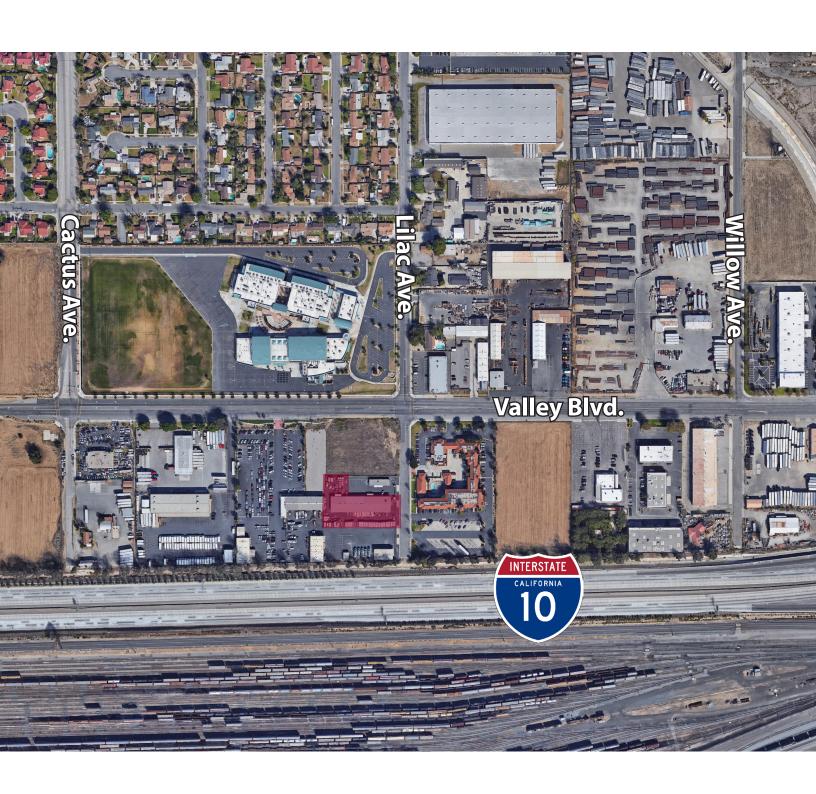

RIALTO FREEWAY INDUSTRIAL PARK
1750 LILAC AVE., RIALTO, CA 92376
±11,250 SF WITH LARGE YARD AREA FOR LEASE

## **Features:**

- I-10 Freeway and Valley Blvd. Frontage
- Block Construction Building with Fenced Yard Area
- Approximately 900 SF of Office
- 400 Amps of Power
- Large Paved Yard Area
- 15' Clear Height
- 4 Ground Level Doors
- Freeway Access to I-10 via Riverside Ave.