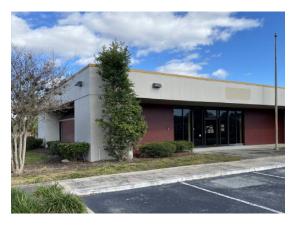

# **RETAIL / OFFICE SPACE FOR LEASE**

### 894 FL-436 Casselberry, Florida 32707

**Contact: Trey Gravenstein** 

E: Trey@FCPG.com P: 407.872.0177 ext 119

Vice President of Brokerage Services

E: Michael@FCPG.com

Contact: Michael Castrilli Senior Sales & Leasing Associate

P: 407.872.0177 ext 130

For Lease: \$20.00 / SF, NNN

Available: ± 2,800 SF

Former BB&T Branch Bank with full interior bank amenities and 2 drive-thru teller lanes and 1 ATM drive thru lane

Situated on FL-436 with exceptional traffic count: 66,000 AADT

Well positioned outparcel to Ollie's/ Pet Supermarket / Dollar General Shopping Center

Direct street frontage with over 100' on busy FL-436

Next to National outparcel tenants Buffalo Wild Wings and **Dunkin Donuts** 

Large marquee sign pole available