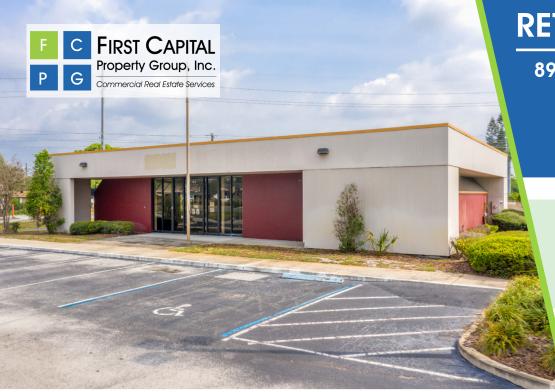

# **RETAIL / OFFICE SPACE FOR LEASE**

### 894 FL-436 Casselberry, Florida 32707

**Contact: Trey Gravenstein** 

E: Trey@FCPG.com P: 407.872.0177 ext 119

Vice President of Brokerage Services

E: Michael@FCPG.com

Contact: Michael Castrilli Senior Sales & Leasing Associate

P: 407.872.0177 ext 130

For Lease: \$20.00 / SF, NNN

Available: ± 2,800 SF

Former BB&T Branch Bank with full interior bank amenities and 2 drive-thru teller lanes and 1 ATM drive thru lane

Situated on FL-436 with exceptional traffic count: 66,000 AADT

Well positioned outparcel to Ollie's/ Pet Supermarket / Dollar General Shopping Center

Direct street frontage with over 100' on busy FL-436

Next to National outparcel tenants Buffalo Wild Wings and **Dunkin Donuts** 

Large marquee sign pole available