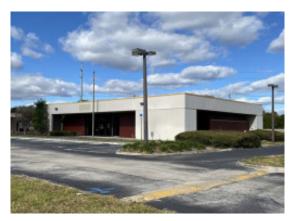

# **RETAIL / OFFICE SPACE FOR LEASE**

### 894 FL-436 Casselberry, Florida 32707

**Contact: Trey Gravenstein** 

E: Trey@FCPG.com P: 407.872.0177 ext 119

Vice President of Brokerage Services

E: Michael@FCPG.com

Contact: Michael Castrilli Senior Sales & Leasing Associate

P: 407.872.0177 ext 130

For Lease: \$20.00 / SF, NNN

Available: ± 2,800 SF

Former BB&T Branch Bank with full interior bank amenities and 2 drive-thru teller lanes and 1 ATM drive thru lane

Situated on FL-436 with exceptional traffic count: 66,000 AADT

Well positioned outparcel to Ollie's/ Pet Supermarket / Dollar General Shopping Center

Direct street frontage with over 100' on busy FL-436

Next to National outparcel tenants Buffalo Wild Wings and **Dunkin Donuts** 

Large marquee sign pole available