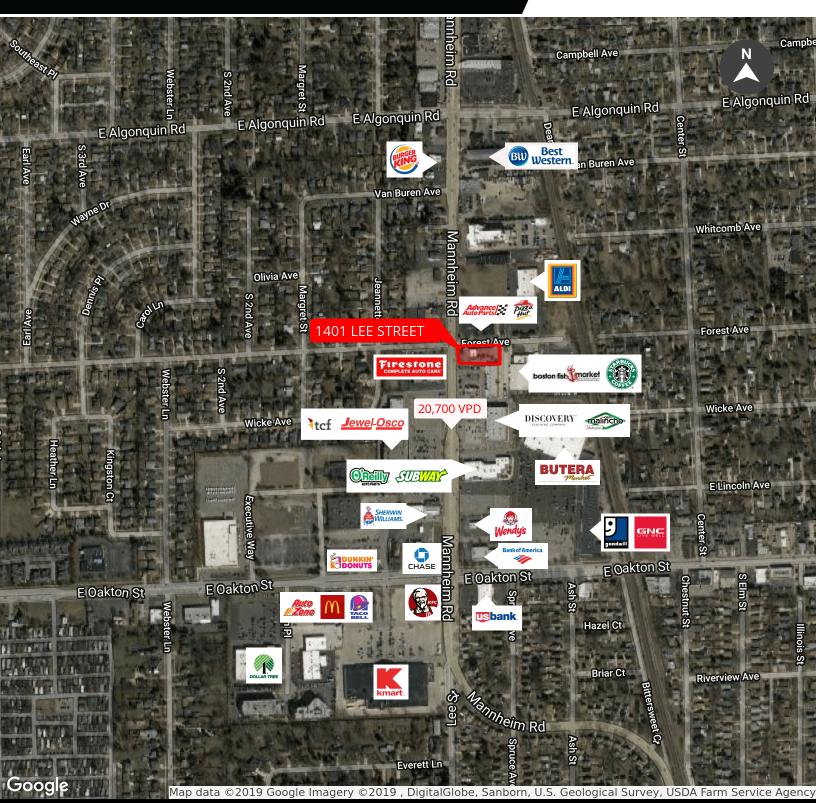

# FOR SALE

FORMER BANK SITE 1401 LEE STREET DES PLAINES, IL 60018

### PROPERTY FEATURES:

- Former bank building on corner lot
- ±25,000 SF land parcel (over a half acre)
- Asset surrounded by national brand retailers
- Great demographics and significant vehicular traffic counts
- Corner traffic signal to be installed at entrance to property
- Located directly in front of Des Plaines' famous Boston Fish Market
- Great user or investment opportunity

#### DEMOGRAPHICS

|                    | 1 MILE    | 3 MILES   | 5 MILES   |
|--------------------|-----------|-----------|-----------|
| 2017 Population    | 19,915    | 118,086   | 309,053   |
| Average HH Income  | \$82,953  | \$84,220  | \$89,777  |
| Median Home Values | \$231,436 | \$248,674 | \$282,258 |