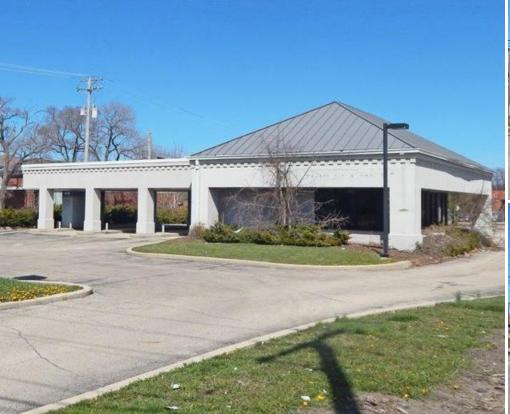

# FOR SALE

FORMER BANK SITE 1401 LEE STREET DES PLAINES, IL 60018

### PROPERTY FEATURES:

- Former bank building on corner lot
- ±25,000 SF land parcel (over a half acre)
- Asset surrounded by national brand retailers
- Great demographics and significant vehicular traffic counts
- Corner traffic signal to be installed at entrance to property
- Located directly in front of Des Plaines' famous Boston Fish Market
- Great user or investment opportunity