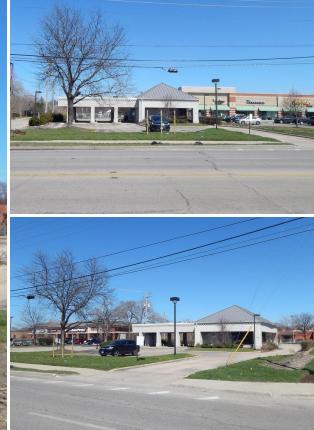

# FOR SALE

FORMER BANK SITE 1401 LEE STREET DES PLAINES, IL 60018

### PROPERTY FEATURES:

- Former bank building on corner lot
- ±25,000 SF land parcel (over a half acre)
- Asset surrounded by national brand retailers
- Great demographics and significant vehicular traffic counts
- Corner traffic signal to be installed at entrance to property
- Located directly in front of Des Plaines' famous Boston Fish Market
- Great user or investment opportunity