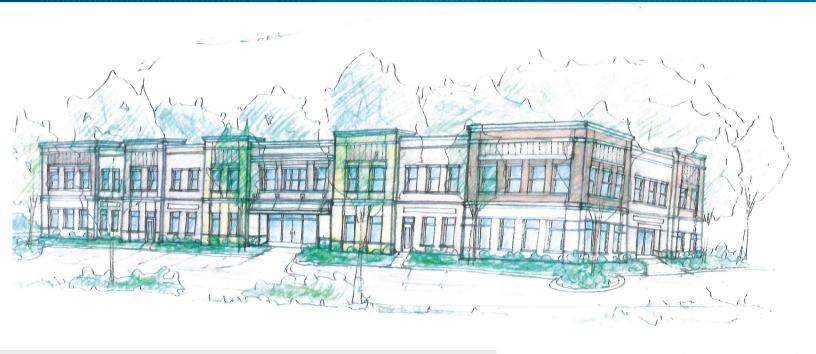

## Office | Medical Office Space

4011 DODSON CHAPEL ROAD, HERMITAGE, TN 37076

## Site Features

- > 41,000 SF
- > 3 AC
- > 2-Story Medical Office Building
- > Located near Summit Medical Center
- > Within 1 Mile to the I-40 interchange
- > 5+/1,000 Parking

Lease Rate: TBD