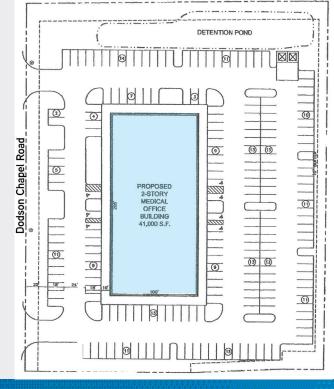

## Site Features

- > 41,000 SF
- > 3 AC
- > 2-Story Medical Office Building
- > Located near Summit Medical Center
- > Within 1 Mile to the I-40 interchange
- > 5+/1,000 Parking

Lease Rate: TBD