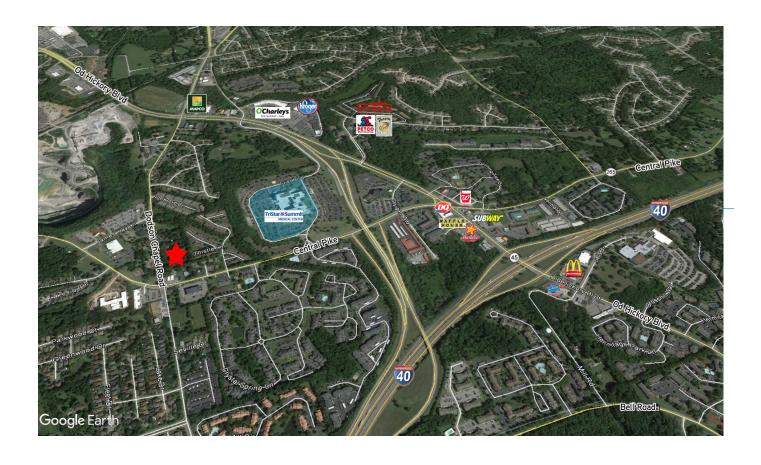

## Medical Office Space > Aerial

4011 Dodson Chapel Road, Hermitage, TN 37076

The information contained herein has been given to us by the owner of the property or other sources we deem reliable. We have no reason to doubt its accuracy, but we do not guarantee it. All information should be verified prior to purchase or lease.