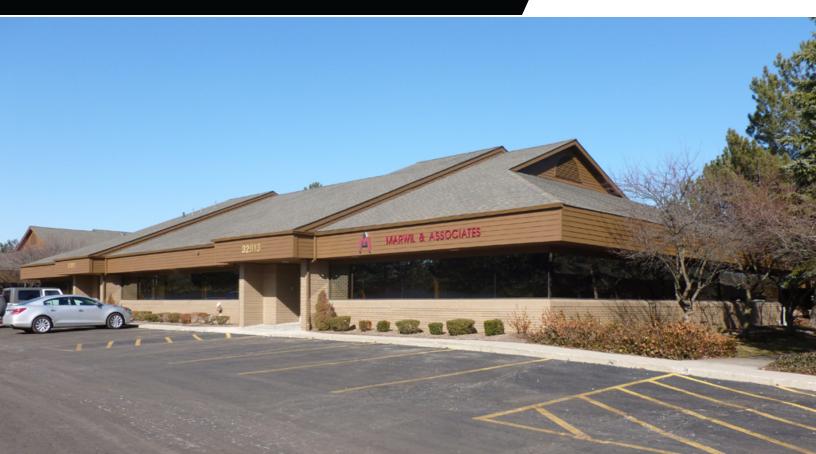

## FOR LEASE

WOODBURY OFFICE PARK 32811-32813 MIDDLEBELT FARMINGTON HILLS, MI 48334

## PROPERTY FEATURES:

- 2,030 SF available
- Private environment
- Close proximity to freeways
- Small office suites and storage spaces available