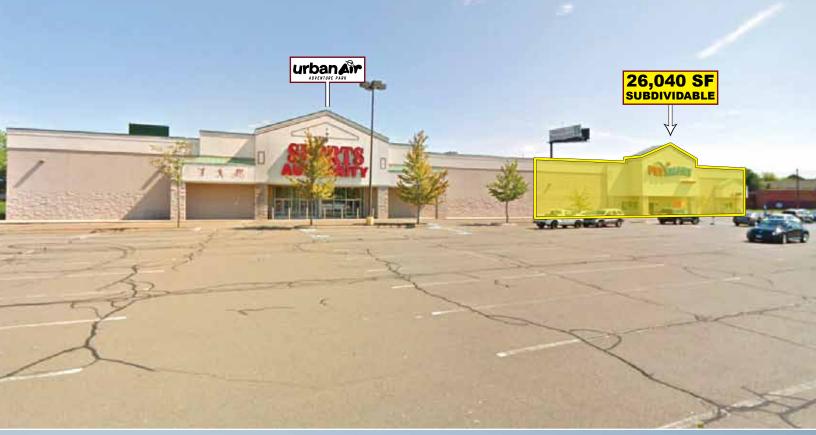

## WATERBURY CROSSING

425 Bank Street, Waterbury, Connecticut

- » 26,040 SF Former PetSmart
- » Available For Lease Subdividable
- » Conveniently Located at Exit 21 off I-84
- » Excellent Visibility & Access
- » Dominant Regional Trade Area
- » Strong Co-Tenancy with Urban Air and Home Depot
- » High Profile Location with Large Signage Facing I-84