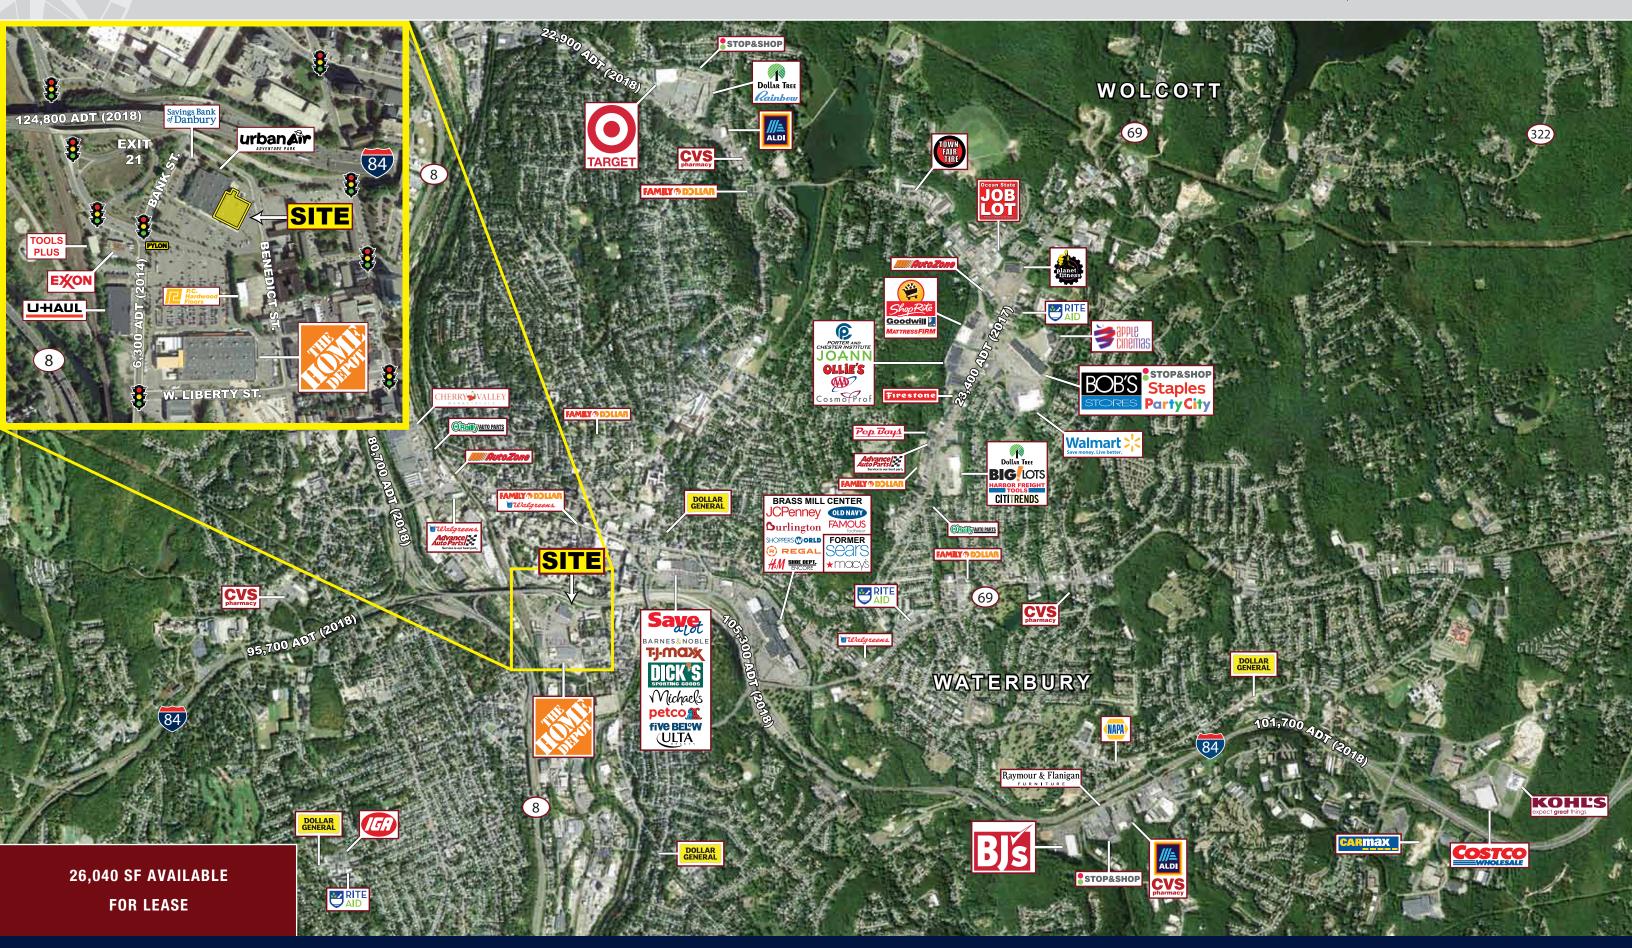

## WATERBURY CROSSING

425 Bank Street, Waterbury, Connecticut

- » 26,040 SF Former PetSmart
- » Available For Lease Subdividable
- » Conveniently Located at Exit 21 off I-84
- » Excellent Visibility & Access
- » Dominant Regional Trade Area
- » Strong Co-Tenancy with Urban Air and Home Depot
- » High Profile Location with Large Signage Facing I-84