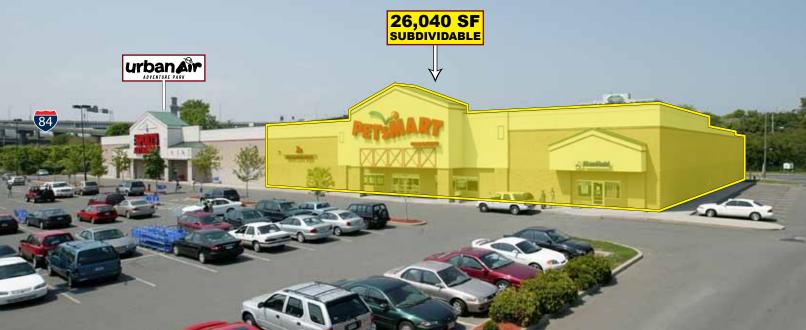

## WATERBURY CROSSING

425 Bank Street, Waterbury, Connecticut

- » 26,040 SF Former PetSmart
- » Available For Lease Subdividable
- » Conveniently Located at Exit 21 off I-84
- » Excellent Visibility & Access
- » Dominant Regional Trade Area
- » Strong Co-Tenancy with Urban Air and Home Depot
- » High Profile Location with Large Signage Facing I-84