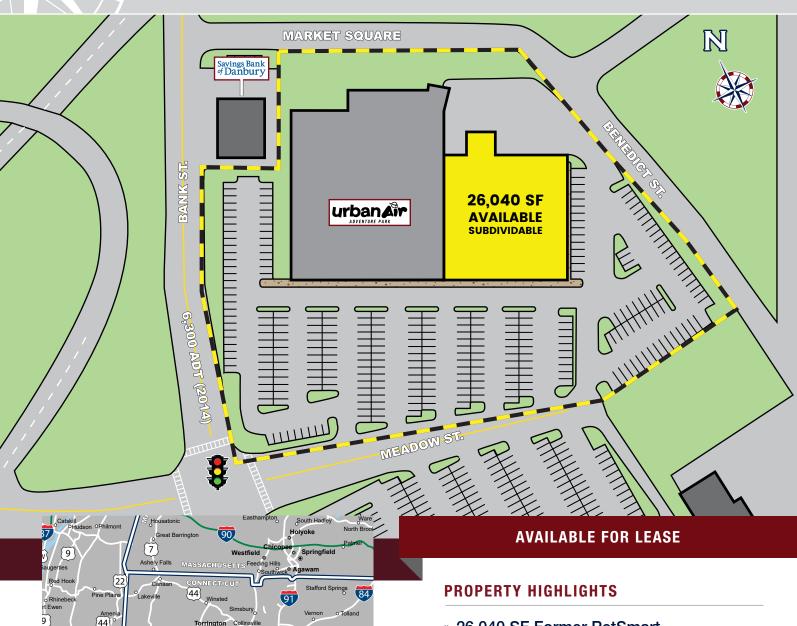

## WATERBURY CROSSING

425 Bank Street, Waterbury, Connecticut

- » 26,040 SF Former PetSmart
- » Available For Lease Subdividable
- » Conveniently Located at Exit 21 off I-84
- » Excellent Visibility & Access
- » Dominant Regional Trade Area
- » Strong Co-Tenancy with Urban Air and Home Depot
- » High Profile Location with Large Signage Facing I-84