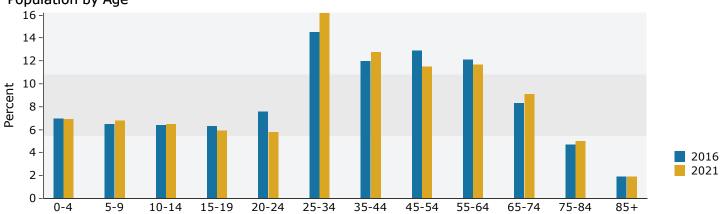

311 S Burnside Ave, Gonzales, Louisiana, 70737 Ring: 1 mile radius

Prepared by Esri Latitude: 30.23079 Longitude: -90.92067

| Summary                                                                                                | Cer                           | sus 2010                     |                | 2016                 |                | 202        |
|--------------------------------------------------------------------------------------------------------|-------------------------------|------------------------------|----------------|----------------------|----------------|------------|
| Population                                                                                             |                               | 5,017                        |                | 5,438                |                | 5,88       |
| Households                                                                                             |                               | 1,822                        |                | 1,988                |                | 2,1        |
| Families                                                                                               |                               | 1,229                        |                | 1,318                |                | 1,4        |
| Average Household Size                                                                                 |                               | 2.69                         |                | 2.68                 |                | 2.         |
| Owner Occupied Housing Units                                                                           |                               | 1,200                        |                | 1,197                |                | 1,3        |
| Renter Occupied Housing Units                                                                          |                               | 622                          |                | 791                  |                | 8          |
| Median Age                                                                                             |                               | 35.8                         |                | 36.6                 |                | 36         |
| Trends: 2016 - 2021 Annual Rate                                                                        |                               | Area                         |                | State                |                | Nation     |
| Population                                                                                             |                               | 1.58%                        |                | 0.77%                |                | 0.84       |
| Households                                                                                             |                               | 1.64%                        |                | 0.85%                |                | 0.79       |
| Families                                                                                               |                               | 1.47%                        |                | 0.68%                |                | 0.72       |
| Owner HHs                                                                                              |                               | 1.66%                        |                | 0.85%                |                | 0.73       |
| Median Household Income                                                                                |                               | 1.93%                        |                | 2.12%                |                | 1.89       |
|                                                                                                        |                               |                              | 20             | 16                   | 20             | 21         |
| Households by Income                                                                                   |                               |                              | Number         | Percent              | Number         | Perce      |
| <\$15,000                                                                                              |                               |                              | 287            | 14.4%                | 301            | 14.0       |
| \$15,000 - \$24,999                                                                                    |                               |                              | 209            | 10.5%                | 243            | 11.3       |
| \$25,000 - \$34,999                                                                                    |                               |                              | 181            | 9.1%                 | 146            | 6.8        |
| \$35,000 - \$49,999                                                                                    |                               |                              | 293            | 14.7%                | 254            | 11.8       |
| \$50,000 - \$74,999                                                                                    |                               |                              | 388            | 19.5%                | 408            | 18.9       |
| \$75,000 - \$99,999                                                                                    |                               |                              | 229            | 11.5%                | 302            | 14.0       |
| \$100,000 - \$149,999                                                                                  |                               |                              | 268            | 13.5%                | 342            | 15.9       |
| \$150,000 - \$199,999                                                                                  |                               |                              | 89             | 4.5%                 | 108            | 5.0        |
| \$200,000+                                                                                             |                               |                              | 44             | 2.2%                 | 52             | 2.4        |
| Median Household Income                                                                                |                               |                              | \$51,018       |                      | \$56,136       |            |
| Average Household Income                                                                               |                               |                              | \$64,862       |                      | \$70,968       |            |
| Per Capita Income                                                                                      |                               |                              | \$25,076       |                      | \$27,436       |            |
|                                                                                                        | Census 20                     | 10                           | 20             | 16                   | 20             | 21         |
| Population by Age                                                                                      | Number                        | Percent                      | Number         | Percent              | Number         | Perce      |
| 0 - 4                                                                                                  | 360                           | 7.2%                         | 379            | 7.0%                 | 408            | 6.9        |
| 5 - 9                                                                                                  | 328                           | 6.5%                         | 351            | 6.5%                 | 399            | 6.8        |
| 10 - 14                                                                                                | 342                           | 6.8%                         | 347            | 6.4%                 | 381            | 6.5        |
| 15 - 19                                                                                                | 378                           | 7.5%                         | 340            | 6.3%                 | 347            | 5.9        |
| 20 - 24                                                                                                | 331                           | 6.6%                         | 411            | 7.6%                 | 339            | 5.8        |
| 25 - 34                                                                                                | 718                           | 14.3%                        | 786            | 14.5%                | 953            | 16.2       |
| 35 - 44                                                                                                | 642                           | 12.8%                        | 654            | 12.0%                | 752            | 12.8       |
| 45 - 54                                                                                                | 693                           | 13.8%                        | 703            | 12.9%                | 679            | 11.5       |
| 55 - 64                                                                                                | 560                           | 11.2%                        | 657            | 12.1%                | 688            | 11.7       |
| 65 - 74                                                                                                | 359                           | 7.2%                         | 450            | 8.3%                 | 535            | 9.:        |
| 75 - 84                                                                                                | 213                           | 4.2%                         | 257            | 4.7%                 | 292            | 5.0        |
| 85+                                                                                                    | 92                            | 1.8%                         | 102            | 1.9%                 | 109            | 1.9        |
|                                                                                                        | Census 20                     | 10                           | 2016           |                      | 2021           |            |
| Race and Ethnicity                                                                                     | Number                        | Percent                      | Number         | Percent              | Number         | Perce      |
| •                                                                                                      | 2,492                         | 49.7%                        | 2,546          | 46.8%                | 2,585          | 44.0       |
| White Alone                                                                                            | •                             | 42.5%                        | 2,385          | 43.9%                | 2,667          | 45.3       |
| Black Alone                                                                                            | 2,133                         |                              |                |                      | 17             | 0.3        |
|                                                                                                        |                               | 0.2%                         | 14             | 0.3%                 | 17             |            |
| Black Alone                                                                                            | 2,133                         |                              | 14<br>72       | 0.3%<br>1.3%         | 96             | 1.6        |
| Black Alone<br>American Indian Alone<br>Asian Alone<br>Pacific Islander Alone                          | 2,133<br>10                   | 0.2%                         |                |                      |                | 1.6        |
| Black Alone<br>American Indian Alone<br>Asian Alone                                                    | 2,133<br>10<br>49             | 0.2%<br>1.0%                 | 72             | 1.3%                 | 96             |            |
| Black Alone<br>American Indian Alone<br>Asian Alone<br>Pacific Islander Alone                          | 2,133<br>10<br>49<br>4        | 0.2%<br>1.0%<br>0.1%         | 72<br>4        | 1.3%<br>0.1%         | 96<br>4        | 0.3        |
| Black Alone<br>American Indian Alone<br>Asian Alone<br>Pacific Islander Alone<br>Some Other Race Alone | 2,133<br>10<br>49<br>4<br>246 | 0.2%<br>1.0%<br>0.1%<br>4.9% | 72<br>4<br>308 | 1.3%<br>0.1%<br>5.7% | 96<br>4<br>385 | 0.:<br>6.! |

#### Population by Age