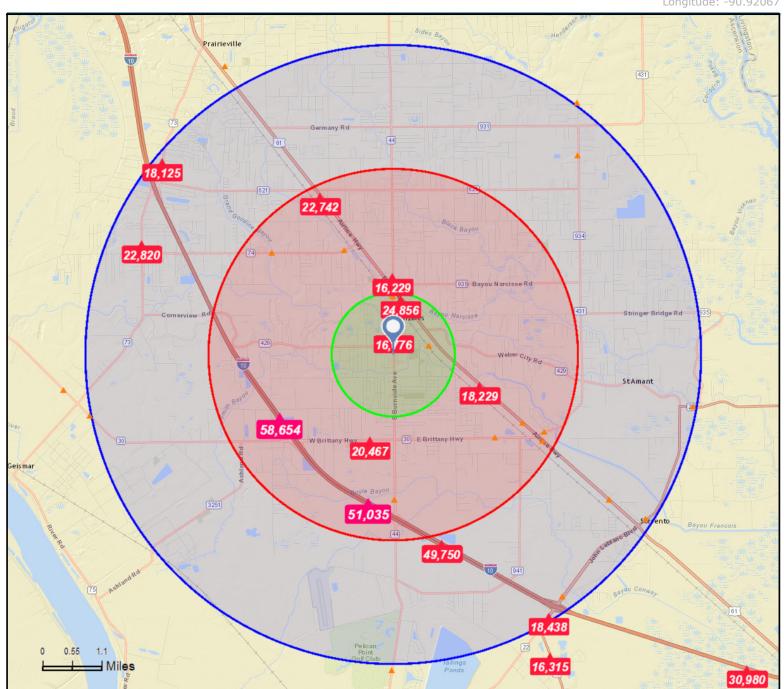

# Traffic Count Map

311 S Burnside Ave, Gonzales, Louisiana, 70737 Rings: 1, 3, 5 mile radii

Prepared by Esri

Latitude: 30.23079 Longitude: -90.92067

Average Daily Traffic Volume

▲Up to 6,000 vehicles per day

▲6,001 - 15,000

**▲ 15,001 - 30,000** 

▲ 30,001 - 50,000

▲50,001 - 100,000

▲More than 100,000 per day

Source: ©2016 Kalibrate Technologies

June 01, 2017

©2016 Esri Page 1 of 1