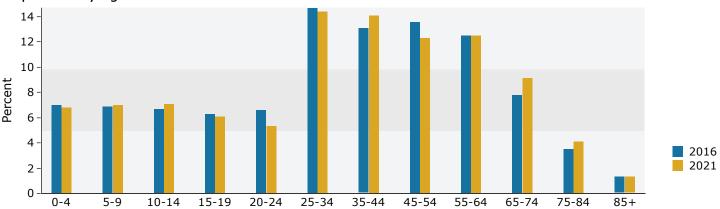

#### Trends 2016-2021

#### Population by Age

311 S Burnside Ave, Gonzales, Louisiana, 70737 Ring: 1 mile radius

Prepared by Esri Latitude: 30.23079 Longitude: -90.92067

| Summary                                                                                                | Cer                           | sus 2010                     |                | 2016                 |                | 202        |
|--------------------------------------------------------------------------------------------------------|-------------------------------|------------------------------|----------------|----------------------|----------------|------------|
| Population                                                                                             |                               | 5,017                        |                | 5,438                |                | 5,88       |
| Households                                                                                             |                               | 1,822                        |                | 1,988                |                | 2,1        |
| Families                                                                                               |                               | 1,229                        |                | 1,318                |                | 1,4        |
| Average Household Size                                                                                 |                               | 2.69                         |                | 2.68                 |                | 2.         |
| Owner Occupied Housing Units                                                                           |                               | 1,200                        |                | 1,197                |                | 1,3        |
| Renter Occupied Housing Units                                                                          |                               | 622                          |                | 791                  |                | 8          |
| Median Age                                                                                             |                               | 35.8                         |                | 36.6                 |                | 36         |
| Trends: 2016 - 2021 Annual Rate                                                                        |                               | Area                         |                | State                |                | Nation     |
| Population                                                                                             |                               | 1.58%                        |                | 0.77%                |                | 0.84       |
| Households                                                                                             |                               | 1.64%                        |                | 0.85%                |                | 0.79       |
| Families                                                                                               |                               | 1.47%                        |                | 0.68%                |                | 0.72       |
| Owner HHs                                                                                              |                               | 1.66%                        |                | 0.85%                |                | 0.73       |
| Median Household Income                                                                                |                               | 1.93%                        |                | 2.12%                |                | 1.89       |
|                                                                                                        |                               |                              | 20             | 16                   | 20             | 21         |
| Households by Income                                                                                   |                               |                              | Number         | Percent              | Number         | Perce      |
| <\$15,000                                                                                              |                               |                              | 287            | 14.4%                | 301            | 14.0       |
| \$15,000 - \$24,999                                                                                    |                               |                              | 209            | 10.5%                | 243            | 11.3       |
| \$25,000 - \$34,999                                                                                    |                               |                              | 181            | 9.1%                 | 146            | 6.8        |
| \$35,000 - \$49,999                                                                                    |                               |                              | 293            | 14.7%                | 254            | 11.8       |
| \$50,000 - \$74,999                                                                                    |                               |                              | 388            | 19.5%                | 408            | 18.9       |
| \$75,000 - \$99,999                                                                                    |                               |                              | 229            | 11.5%                | 302            | 14.0       |
| \$100,000 - \$149,999                                                                                  |                               |                              | 268            | 13.5%                | 342            | 15.9       |
| \$150,000 - \$199,999                                                                                  |                               |                              | 89             | 4.5%                 | 108            | 5.0        |
| \$200,000+                                                                                             |                               |                              | 44             | 2.2%                 | 52             | 2.4        |
| Median Household Income                                                                                |                               |                              | \$51,018       |                      | \$56,136       |            |
| Average Household Income                                                                               |                               |                              | \$64,862       |                      | \$70,968       |            |
| Per Capita Income                                                                                      |                               |                              | \$25,076       |                      | \$27,436       |            |
|                                                                                                        | Census 20                     | 10                           | 20             | 16                   | 20             | 21         |
| Population by Age                                                                                      | Number                        | Percent                      | Number         | Percent              | Number         | Perce      |
| 0 - 4                                                                                                  | 360                           | 7.2%                         | 379            | 7.0%                 | 408            | 6.9        |
| 5 - 9                                                                                                  | 328                           | 6.5%                         | 351            | 6.5%                 | 399            | 6.8        |
| 10 - 14                                                                                                | 342                           | 6.8%                         | 347            | 6.4%                 | 381            | 6.5        |
| 15 - 19                                                                                                | 378                           | 7.5%                         | 340            | 6.3%                 | 347            | 5.9        |
| 20 - 24                                                                                                | 331                           | 6.6%                         | 411            | 7.6%                 | 339            | 5.8        |
| 25 - 34                                                                                                | 718                           | 14.3%                        | 786            | 14.5%                | 953            | 16.2       |
| 35 - 44                                                                                                | 642                           | 12.8%                        | 654            | 12.0%                | 752            | 12.8       |
| 45 - 54                                                                                                | 693                           | 13.8%                        | 703            | 12.9%                | 679            | 11.5       |
| 55 - 64                                                                                                | 560                           | 11.2%                        | 657            | 12.1%                | 688            | 11.7       |
| 65 - 74                                                                                                | 359                           | 7.2%                         | 450            | 8.3%                 | 535            | 9.:        |
| 75 - 84                                                                                                | 213                           | 4.2%                         | 257            | 4.7%                 | 292            | 5.0        |
| 85+                                                                                                    | 92                            | 1.8%                         | 102            | 1.9%                 | 109            | 1.9        |
|                                                                                                        | Census 20                     | 10                           | 2016           |                      | 2021           |            |
| Race and Ethnicity                                                                                     | Number                        | Percent                      | Number         | Percent              | Number         | Perce      |
| •                                                                                                      | 2,492                         | 49.7%                        | 2,546          | 46.8%                | 2,585          | 44.0       |
| White Alone                                                                                            | •                             | 42.5%                        | 2,385          | 43.9%                | 2,667          | 45.3       |
| Black Alone                                                                                            | 2,133                         |                              |                |                      | 17             | 0.3        |
|                                                                                                        |                               | 0.2%                         | 14             | 0.3%                 | 17             |            |
| Black Alone                                                                                            | 2,133                         |                              | 14<br>72       | 0.3%<br>1.3%         | 96             | 1.6        |
| Black Alone<br>American Indian Alone<br>Asian Alone<br>Pacific Islander Alone                          | 2,133<br>10                   | 0.2%                         |                |                      |                | 1.6        |
| Black Alone<br>American Indian Alone<br>Asian Alone                                                    | 2,133<br>10<br>49             | 0.2%<br>1.0%                 | 72             | 1.3%                 | 96             |            |
| Black Alone<br>American Indian Alone<br>Asian Alone<br>Pacific Islander Alone                          | 2,133<br>10<br>49<br>4        | 0.2%<br>1.0%<br>0.1%         | 72<br>4        | 1.3%<br>0.1%         | 96<br>4        | 0.3        |
| Black Alone<br>American Indian Alone<br>Asian Alone<br>Pacific Islander Alone<br>Some Other Race Alone | 2,133<br>10<br>49<br>4<br>246 | 0.2%<br>1.0%<br>0.1%<br>4.9% | 72<br>4<br>308 | 1.3%<br>0.1%<br>5.7% | 96<br>4<br>385 | 0.:<br>6.! |