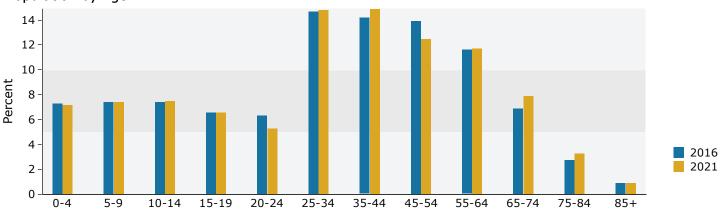

#### Population by Age

Prepared by Esri Latitude: 30.23079 Longitude: -90.92067

| Summary                         | Cer       | sus 2010 |          | 2016    |          | 2    |
|---------------------------------|-----------|----------|----------|---------|----------|------|
| Population                      |           | 56,896   |          | 64,184  |          | 71   |
| Households                      |           | 20,370   |          | 23,057  |          | 25   |
| Families                        |           | 15,423   |          | 17,231  |          | 19   |
| Average Household Size          |           | 2.78     |          | 2.77    |          |      |
| Owner Occupied Housing Units    |           | 16,001   |          | 17,127  |          | 19   |
| Renter Occupied Housing Units   |           | 4,369    |          | 5,930   |          | 6    |
| Median Age                      |           | 34.0     |          | 35.2    |          |      |
| Trends: 2016 - 2021 Annual Rate |           | Area     |          | State   |          | Nati |
| Population                      |           | 2.09%    |          | 0.77%   |          | 0.   |
| Households                      |           | 2.12%    |          | 0.85%   |          | 0.   |
| Families                        |           | 1.98%    |          | 0.68%   |          | 0.   |
| Owner HHs                       |           | 2.10%    |          | 0.85%   |          | 0.   |
| Median Household Income         |           | 2.98%    |          | 2.12%   |          | 1.   |
|                                 |           |          | 20       | )16     | 20       | 021  |
| Households by Income            |           |          | Number   | Percent | Number   | Pe   |
| <\$15,000                       |           |          | 2,135    | 9.3%    | 2,272    | 8    |
| \$15,000 - \$24,999             |           |          | 1,794    | 7.8%    | 2,096    | 8    |
| \$25,000 - \$34,999             |           |          | 1,859    | 8.1%    | 1,646    |      |
| \$35,000 - \$49,999             |           |          | 3,048    | 13.2%   | 2,649    | 10   |
| \$50,000 - \$74,999             |           |          | 4,092    | 17.7%   | 4,206    | 16   |
| \$75,000 - \$99,999             |           |          | 3,257    | 14.1%   | 4,093    | 10   |
| \$100,000 - \$149,999           |           |          | 4,542    | 19.7%   | 5,704    | 22   |
| \$150,000 - \$199,999           |           |          | 1,450    | 6.3%    | 1,859    | -    |
| \$200,000+                      |           |          | 880      | 3.8%    | 1,076    | 4    |
| \$200,000 T                     |           |          | 000      | 3.070   | 1,070    |      |
| Median Household Income         |           |          | \$64,254 |         | \$74,431 |      |
| Average Household Income        |           |          | \$79,945 |         | \$87,212 |      |
| Per Capita Income               |           |          | \$28,839 |         | \$31,473 |      |
|                                 | Census 20 | 10       |          | 16      |          | 021  |
| Population by Age               | Number    | Percent  | Number   | Percent | Number   | Pe   |
| 0 - 4                           | 4,409     | 7.7%     | 4,711    | 7.3%    | 5,103    |      |
| 5 - 9                           | 4,420     | 7.8%     | 4,757    | 7.4%    | 5,252    | -    |
| 10 - 14                         | 4,543     | 8.0%     | 4,730    | 7.4%    | 5,363    |      |
| 15 - 19                         | 4,182     | 7.4%     | 4,247    | 6.6%    | 4,662    |      |
| 20 - 24                         | 3,442     | 6.0%     | 4,047    | 6.3%    | 3,759    |      |
| 25 - 34                         | 8,315     | 14.6%    | 9,410    | 14.7%   | 10,558   | 1    |
| 35 - 44                         | 8,534     | 15.0%    | 9,105    | 14.2%   | 10,585   | 1    |
| 45 - 54                         | 8,213     | 14.4%    | 8,947    | 13.9%   | 8,921    | 12   |
| 55 - 64                         | 5,771     | 10.1%    | 7,443    | 11.6%   | 8,303    | 1    |
| 65 - 74                         | 3,100     | 5.4%     | 4,420    | 6.9%    | 5,623    | -    |
| 75 - 84                         | 1,502     | 2.6%     | 1,798    | 2.8%    | 2,379    |      |
| 85+                             | 464       | 0.8%     | 568      | 0.9%    | 667      |      |
| 65+                             | Census 20 |          |          | 0.970   |          | 021  |
| Race and Ethnicity              | Number    | Percent  | Number   | Percent | Number   | Pei  |
| White Alone                     | 42,525    | 74.7%    | 46,390   | 72.3%   | 49,773   | 69   |
| Black Alone                     | 11,399    | 20.0%    | 13,652   | 21.3%   | 15,968   | 22   |
| American Indian Alone           | 195       | 0.3%     | 285      | 0.4%    | 369      | (    |
| Asian Alone                     | 462       | 0.8%     | 749      | 1.2%    | 1,092    | :    |
|                                 |           |          |          |         |          |      |
| Pacific Islander Alone          | 58        | 0.1%     | 59       | 0.1%    | 61       | (    |
| Some Other Race Alone           | 1,450     | 2.5%     | 1,919    | 3.0%    | 2,506    |      |
| Two or More Races               | 806       | 1.4%     | 1,130    | 1.8%    | 1,408    | :    |
| Hispanic Origin (Any Race)      | 3 300     | E 00/-   | 1 262    | 6 90/-  | E E3E    | -    |
| riispanic Origin (Any Race)     | 3,309     | 5.8%     | 4,363    | 6.8%    | 5,525    |      |