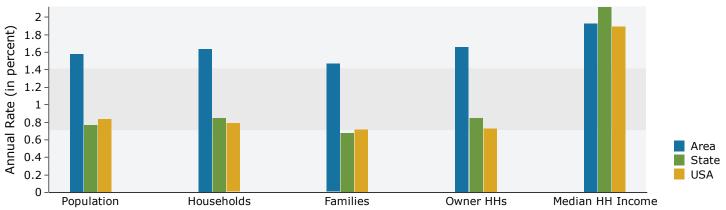

3<br>10<br>49             | 0.2%<br>1.0%                 | 72             | 1.3%                 | 96             |            |
| Black Alone<br>American Indian Alone<br>Asian Alone<br>Pacific Islander Alone                          | 2,133<br>10<br>49<br>4        | 0.2%<br>1.0%<br>0.1%         | 72<br>4        | 1.3%<br>0.1%         | 96<br>4        | 0.3        |
| Black Alone<br>American Indian Alone<br>Asian Alone<br>Pacific Islander Alone<br>Some Other Race Alone | 2,133<br>10<br>49<br>4<br>246 | 0.2%<br>1.0%<br>0.1%<br>4.9% | 72<br>4<br>308 | 1.3%<br>0.1%<br>5.7% | 96<br>4<br>385 | 0.:<br>6.! |

June 01, 2017

©2016 Esri Page 1 of 6



311 S Burnside Ave, Gonzales, Louisiana, 70737 Ring: 1 mile radius

Prepared by Esri Latitude: 30.23079 Longitude: -90.92067

#### Trends 2016-2021



#### Population by Age



#### 2016 Household Income



### 2016 Population by Race



2016 Percent Hispanic Origin: 11.7%



311 S Burnside Ave, Gonzales, Louisiana, 70737 Ring: 3 mile radius

Prepared by Esri Latitude: 30.23079 Longitude: -90.92067

| Summary                                                                                                | Cen                                       | sus 2010                              |                                  | 2016                                  |                           | 202                      |
|--------------------------------------------------------------------------------------------------------|-------------------------------------------|---------------------------------------|----------------------------------|