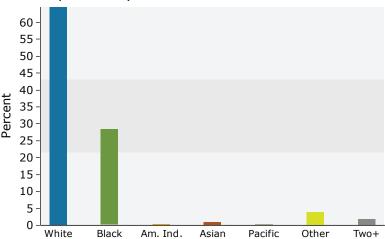

### 2016 Population by Race

2016 Percent Hispanic Origin: 11.7%

311 S Burnside Ave, Gonzales, Louisiana, 70737 Ring: 3 mile radius

Prepared by Esri Latitude: 30.23079 Longitude: -90.92067

| Summary                                                                                                | Cen                                       | sus 2010                              |                                  | 2016                                  |                           | 202                      |
|--------------------------------------------------------------------------------------------------------|-------------------------------------------|---------------------------------------|----------------------------------|---------------------------------------|---------------------------|--------------------------|
| Population                                                                                             |                                           | 22,538                                |                                  | 24,808                                |                           | 27,15                    |
| Households                                                                                             |                                           | 8,322                                 |                                  | 9,203                                 |                           | 10,10                    |
| Families                                                                                               |                                           | 6,003                                 |                                  | 6,534                                 |                           | 7,1                      |
| Average Household Size                                                                                 |                                           | 2.68                                  |                                  | 2.67                                  |                           | 2.                       |
| Owner Occupied Housing Units                                                                           |                                           | 6,109                                 |                                  | 6,306                                 |                           | 6,9                      |
| Renter Occupied Housing Units                                                                          |                                           | 2,213                                 |                                  | 2,897                                 |                           | 3,2                      |
| Median Age                                                                                             |                                           | 35.2                                  |                                  | 36.3                                  |                           | 37                       |
| Trends: 2016 - 2021 Annual Rate                                                                        |                                           | Area                                  |                                  | State                                 |                           | Nation                   |
| Population                                                                                             |                                           | 1.83%                                 |                                  | 0.77%                                 |                           | 0.84                     |
| Households                                                                                             |                                           | 1.88%                                 |                                  | 0.85%                                 |                           | 0.79                     |
| Families                                                                                               |                                           | 1.72%                                 |                                  | 0.68%                                 |                           | 0.72                     |
| Owner HHs                                                                                              |                                           | 1.82%                                 |                                  | 0.85%                                 |                           | 0.73                     |
| Median Household Income                                                                                |                                           | 2.46%                                 |                                  | 2.12%                                 |                           | 1.89                     |
|                                                                                                        |                                           |                                       | 20                               | 16                                    | 20                        | 21                       |
| Households by Income                                                                                   |                                           |                                       | Number                           | Percent                               | Number                    | Perce                    |
| <\$15,000                                                                                              |                                           |                                       | 1,041                            | 11.3%                                 | 1,113                     | 11.0                     |
| \$15,000 - \$24,999                                                                                    |                                           |                                       | 785                              | 8.5%                                  | 919                       | 9.1                      |
| \$25,000 - \$34,999                                                                                    |                                           |                                       | 803                              | 8.7%                                  | 679                       | 6.7                      |
| \$35,000 - \$49,999                                                                                    |                                           |                                       | 1,335                            | 14.5%                                 | 1,131                     | 11.2                     |
| \$50,000 - \$74,999                                                                                    |                                           |                                       | 1,736                            | 18.9%                                 | 1,826                     | 18.1                     |
| \$75,000 - \$99,999                                                                                    |                                           |                                       | 1,248                            | 13.6%                                 | 1,621                     | 16.0                     |
| \$100,000 - \$149,999                                                                                  |                                           |                                       | 1,568                            | 17.0%                                 | 1,957                     | 19.4                     |
| \$150,000 - \$199,999                                                                                  |                                           |                                       | 389                              | 4.2%                                  | 494                       | 4.9                      |
| \$200,000+                                                                                             |                                           |                                       | 299                              | 3.2%                                  | 362                       | 3.6                      |
| Median Household Income                                                                                |                                           |                                       | \$56,988                         |                                       | \$64,349                  |                          |
| Average Household Income                                                                               |                                           |                                       | \$72,667                         |                                       | \$79,378                  |                          |
| Per Capita Income                                                                                      |                                           |                                       | \$27,219                         |                                       | \$29,752                  |                          |
|                                                                                                        | Census 20                                 | 10                                    | 20                               | 16                                    | 20                        | 21                       |
| Population by Age                                                                                      | Number                                    | Percent                               | Number                           | Percent                               | Number                    | Perce                    |
| 0 - 4                                                                                                  | 1,663                                     | 7.4%                                  | 1,738                            | 7.0%                                  | 1,844                     | 6.8                      |
| 5 - 9                                                                                                  | 1,562                                     | 6.9%                                  | 1,718                            | 6.9%                                  | 1,897                     | 7.0                      |
| 10 - 14                                                                                                | 1,634                                     | 7.2%                                  | 1,669                            | 6.7%                                  | 1,921                     | 7.:                      |
| 15 - 19                                                                                                | 1,661                                     | 7.4%                                  | 1,552                            | 6.3%                                  | 1,669                     | 6.3                      |
| 20 - 24                                                                                                | 1,478                                     | 6.6%                                  | 1,646                            | 6.6%                                  | 1,429                     | 5.3                      |
| 25 - 34                                                                                                | 3,219                                     | 14.3%                                 | 3,635                            | 14.7%                                 | 3,923                     | 14.4                     |
| 35 - 44                                                                                                | 3,065                                     | 13.6%                                 | 3,246                            | 13.1%                                 | 3,832                     | 14.                      |
| 45 - 54                                                                                                | 3,311                                     | 14.7%                                 | 3,385                            | 13.6%                                 | 3,330                     | 12.3                     |
| 55 - 64                                                                                                | 2,495                                     | 11.1%                                 | 3,105                            | 12.5%                                 | 3,394                     | 12.5                     |
| 65 - 74                                                                                                | 1,416                                     | 6.3%                                  | 1,926                            | 7.8%                                  | 2,459                     | 9.:                      |
| 75 - 84                                                                                                | 766                                       | 3.4%                                  | 872                              | 3.5%                                  | 1,106                     | 4.                       |
| 85+                                                                                                    | 268                                       | 1.2%                                  | 318                              | 1.3%                                  | 355                       | 1.3                      |
|                                                                                                        | Census 20                                 | 10                                    | 2016                             |                                       | 2021                      |                          |
|                                                                                                        | Number                                    | Percent                               | Number                           | Percent                               | Number                    | Perce                    |
| Race and Ethnicity                                                                                     | Nullibei                                  |                                       | 15,989                           | 64.5%                                 | 16,846                    | 62.0                     |
| Race and Ethnicity White Alone                                                                         | 15,122                                    | 67.1%                                 | 13,909                           |                                       |                           | 29.5                     |
| -                                                                                                      |                                           | 67.1%<br>26.9%                        | 7,019                            | 28.3%                                 | 8,014                     |                          |
| White Alone                                                                                            | 15,122                                    | 26.9%<br>0.3%                         |                                  |                                       | 8,014<br>139              | 0.5                      |
| White Alone<br>Black Alone                                                                             | 15,122<br>6,065                           | 26.9%                                 | 7,019                            | 28.3%                                 |                           | 0.5                      |
| White Alone<br>Black Alone<br>American Indian Alone                                                    | 15,122<br>6,065<br>75                     | 26.9%<br>0.3%                         | 7,019<br>108                     | 28.3%<br>0.4%                         | 139                       |                          |
| Black Alone<br>American Indian Alone<br>Asian Alone                                                    | 15,122<br>6,065<br>75<br>156              | 26.9%<br>0.3%<br>0.7%                 | 7,019<br>108<br>241              | 28.3%<br>0.4%<br>1.0%                 | 139<br>337                | 0.5<br>1.2               |
| White Alone Black Alone American Indian Alone Asian Alone Pacific Islander Alone                       | 15,122<br>6,065<br>75<br>156<br>14        | 26.9%<br>0.3%<br>0.7%<br>0.1%         | 7,019<br>108<br>241<br>14        | 28.3%<br>0.4%<br>1.0%<br>0.1%         | 139<br>337<br>14          | 0.5<br>1.2<br>0.5        |
| White Alone Black Alone American Indian Alone Asian Alone Pacific Islander Alone Some Other Race Alone | 15,122<br>6,065<br>75<br>156<br>14<br>760 | 26.9%<br>0.3%<br>0.7%<br>0.1%<br>3.4% | 7,019<br>108<br>241<br>14<br>970 | 28.3%<br>0.4%<br>1.0%<br>0.1%<br>3.9% | 139<br>337<br>14<br>1,241 | 0.5<br>1.2<br>0.3<br>4.6 |

311 S Burnside Ave, Gonzales, Louisiana, 70737 Ring: 1 mile radius

Prepared by Esri Latitude: 30.23079 Longitude: -90.92067

| Summary                                                                                                | Cer                           | sus 2010                     |                | 2016                 |                | 202        |
|--------------------------------------------------------------------------------------------------------|-------------------------------|------------------------------|----------------|----------------------|----------------|------------|
| Population                                                                                             |                               | 5,017                        |                | 5,438                |                | 5,88       |
| Households                                                                                             |                               | 1,822                        |                | 1,988                |                | 2,1        |
| Families                                                                                               |                               | 1,229                        |                | 1,318                |                | 1,4        |
| Average Household Size                                                                                 |                               | 2.69                         |                | 2.68                 |                | 2.         |
| Owner Occupied Housing Units                                                                           |                               | 1,200                        |                | 1,197                |                | 1,3        |
| Renter Occupied Housing Units                                                                          |                               | 622                          |                | 791                  |                | 8          |
| Median Age                                                                                             |                               | 35.8                         |                | 36.6                 |                | 36         |
| Trends: 2016 - 2021 Annual Rate                                                                        |                               | Area                         |                | State                |                | Nation     |
| Population                                                                                             |                               | 1.58%                        |                | 0.77%                |                | 0.84       |
| Households                                                                                             |                               | 1.64%                        |                | 0.85%                |                | 0.79       |
| Families                                                                                               |                               | 1.47%                        |                | 0.68%                |                | 0.72       |
| Owner HHs                                                                                              |                               | 1.66%                        |                | 0.85%                |                | 0.73       |
| Median Household Income                                                                                |                               | 1.93%                        |                | 2.12%                |                | 1.89       |
|                                                                                                        |                               |                              | 20             | 16                   | 20             | 21         |
| Households by Income                                                                                   |                               |                              | Number         | Percent              | Number         | Perce      |
| <\$15,000                                                                                              |                               |                              | 287            | 14.4%                | 301            | 14.0       |
| \$15,000 - \$24,999                                                                                    |                               |                              | 209            | 10.5%                | 243            | 11.3       |
| \$25,000 - \$34,999                                                                                    |                               |                              | 181            | 9.1%                 | 146            | 6.8        |
| \$35,000 - \$49,999                                                                                    |                               |                              | 293            | 14.7%                | 254            | 11.8       |
| \$50,000 - \$74,999                                                                                    |                               |                              | 388            | 19.5%                | 408            | 18.9       |
| \$75,000 - \$99,999                                                                                    |                               |                              | 229            | 11.5%                | 302            | 14.0       |
| \$100,000 - \$149,999                                                                                  |                               |                              | 268            | 13.5%                | 342            | 15.9       |
| \$150,000 - \$199,999                                                                                  |                               |                              | 89             | 4.5%                 | 108            | 5.0        |
| \$200,000+                                                                                             |                               |                              | 44             | 2.2%                 | 52             | 2.4        |
| Median Household Income                                                                                |                               |                              | \$51,018       |                      | \$56,136       |            |
| Average Household Income                                                                               |                               |                              | \$64,862       |                      | \$70,968       |            |
| Per Capita Income                                                                                      |                               |                              | \$25,076       |                      | \$27,436       |            |
|                                                                                                        | Census 20                     | 10                           | 20             | 16                   | 20             | 21         |
| Population by Age                                                                                      | Number                        | Percent                      | Number         | Percent              | Number         | Perce      |
| 0 - 4                                                                                                  | 360                           | 7.2%                         | 379            | 7.0%                 | 408            | 6.9        |
| 5 - 9                                                                                                  | 328                           | 6.5%                         | 351            | 6.5%                 | 399            | 6.8        |
| 10 - 14                                                                                                | 342                           | 6.8%                         | 347            | 6.4%                 | 381            | 6.5        |
| 15 - 19                                                                                                | 378                           | 7.5%                         | 340            | 6.3%                 | 347            | 5.9        |
| 20 - 24                                                                                                | 331                           | 6.6%                         | 411            | 7.6%                 | 339            | 5.8        |
| 25 - 34                                                                                                | 718                           | 14.3%                        | 786            | 14.5%                | 953            | 16.2       |
| 35 - 44                                                                                                | 642                           | 12.8%                        | 654            | 12.0%                | 752            | 12.8       |
| 45 - 54                                                                                                | 693                           | 13.8%                        | 703            | 12.9%                | 679            | 11.5       |
| 55 - 64                                                                                                | 560                           | 11.2%                        | 657            | 12.1%                | 688            | 11.7       |
| 65 - 74                                                                                                | 359                           | 7.2%                         | 450            | 8.3%                 | 535            | 9.:        |
| 75 - 84                                                                                                | 213                           | 4.2%                         | 257            | 4.7%                 | 292            | 5.0        |
| 85+                                                                                                    | 92                            | 1.8%                         | 102            | 1.9%                 | 109            | 1.9        |
|                                                                                                        | Census 20                     | 10                           | 2016           |                      | 2021           |            |
| Race and Ethnicity                                                                                     | Number                        | Percent                      | Number         | Percent              | Number         | Perce      |
| •                                                                                                      | 2,492                         | 49.7%                        | 2,546          | 46.8%                | 2,585          | 44.0       |
| White Alone                                                                                            | •                             | 42.5%                        | 2,385          | 43.9%                | 2,667          | 45.3       |
| Black Alone                                                                                            | 2,133                         |                              |                |                      | 17             | 0.3        |
|                                                                                                        |                               | 0.2%                         | 14             | 0.3%                 | 17             |            |
| Black Alone                                                                                            | 2,133                         |                              | 14<br>72       | 0.3%<br>1.3%         | 96             | 1.6        |
| Black Alone<br>American Indian Alone<br>Asian Alone<br>Pacific Islander Alone                          | 2,133<br>10                   | 0.2%                         |                |                      |                | 1.6        |
| Black Alone<br>American Indian Alone<br>Asian Alone                                                    | 2,133<br>10<br>49             | 0.2%<br>1.0%                 | 72             | 1.3%                 | 96             |            |
| Black Alone<br>American Indian Alone<br>Asian Alone<br>Pacific Islander Alone                          | 2,133<br>10<br>49<br>4        | 0.2%<br>1.0%<br>0.1%         | 72<br>4        | 1.3%<br>0.1%         | 96<br>4        | 0.3        |
| Black Alone<br>American Indian Alone<br>Asian Alone<br>Pacific Islander Alone<br>Some Other Race Alone | 2,133<br>10<br>49<br>4<br>246 | 0.2%<br>1.0%<br>0.1%<br>4.9% | 72<br>4<br>308 | 1.3%<br>0.1%<br>5.7% | 96<br>4<br>385 | 0.:<br>6.! |