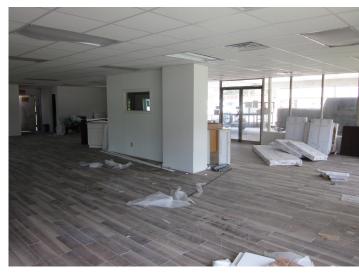

### 311 S. BURNSIDE AVENUE **GONZALES, LA 70737**

\$3,750 MONTHLY

2,574 SQ.FT.

#### HIGHLIGHTS

- Retail Property Available for Lease
- High Visibility
- 1.23 Acre Lot
- Building Interior: 2,196 SF
- 30' Drive-Under Canopy Facing Burnside Ave.
- Total Building: 2,574 SF
- Ample Room for Drive-Thru & Parking
- Ideal for Fast Food / High Profile User
- **High Traffic Location**
- Zoned C-2