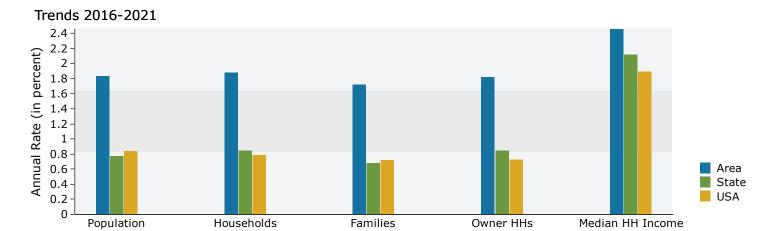

311 S Burnside Ave, Gonzales, Louisiana, 70737 Ring: 1 mile radius

Prepared by Esri Latitude: 30.23079 Longitude: -90.92067

| Summary                                                                                                | Cer                           | sus 2010                     |                | 2016                 |                | 202        |
|--------------------------------------------------------------------------------------------------------|-------------------------------|------------------------------|----------------|----------------------|----------------|------------|
| Population                                                                                             |                               | 5,017                        |                | 5,438                |                | 5,88       |
| Households                                                                                             |                               | 1,822                        |                | 1,988                |                | 2,1        |
| Families                                                                                               |                               | 1,229                        |                | 1,318                |                | 1,4        |
| Average Household Size                                                                                 |                               | 2.69                         |                | 2.68                 |                | 2.         |
| Owner Occupied Housing Units                                                                           |                               | 1,200                        |                | 1,197                |                | 1,3        |
| Renter Occupied Housing Units                                                                          |                               | 622                          |                | 791                  |                | 8          |
| Median Age                                                                                             |                               | 35.8                         |                | 36.6                 |                | 36         |
| Trends: 2016 - 2021 Annual Rate                                                                        |                               | Area                         |                | State                |                | Nation     |
| Population                                                                                             |                               | 1.58%                        |                | 0.77%                |                | 0.84       |
| Households                                                                                             |                               | 1.64%                        |                | 0.85%                |                | 0.79       |
| Families                                                                                               |                               | 1.47%                        |                | 0.68%                |                | 0.72       |
| Owner HHs                                                                                              |                               | 1.66%                        |                | 0.85%                |                | 0.73       |
| Median Household Income                                                                                |                               | 1.93%                        |                | 2.12%                |                | 1.89       |
|                                                                                                        |                               |                              | 20             | 16                   | 20             | 21         |
| Households by Income                                                                                   |                               |                              | Number         | Percent              | Number         | Perce      |
| <\$15,000                                                                                              |                               |                              | 287            | 14.4%                | 301            | 14.0       |
| \$15,000 - \$24,999                                                                                    |                               |                              | 209            | 10.5%                | 243            | 11.3       |
| \$25,000 - \$34,999                                                                                    |                               |                              | 181            | 9.1%                 | 146            | 6.8        |
| \$35,000 - \$49,999                                                                                    |                               |                              | 293            | 14.7%                | 254            | 11.8       |
| \$50,000 - \$74,999                                                                                    |                               |                              | 388            | 19.5%                | 408            | 18.9       |
| \$75,000 - \$99,999                                                                                    |                               |                              | 229            | 11.5%                | 302            | 14.0       |
| \$100,000 - \$149,999                                                                                  |                               |                              | 268            | 13.5%                | 342            | 15.9       |
| \$150,000 - \$199,999                                                                                  |                               |                              | 89             | 4.5%                 | 108            | 5.0        |
| \$200,000+                                                                                             |                               |                              | 44             | 2.2%                 | 52             | 2.4        |
| Median Household Income                                                                                |                               |                              | \$51,018       |                      | \$56,136       |            |
| Average Household Income                                                                               |                               |                              | \$64,862       |                      | \$70,968       |            |
| Per Capita Income                                                                                      |                               |                              | \$25,076       |                      | \$27,436       |            |
|                                                                                                        | Census 20                     | 10                           | 20             | 16                   | 20             | 21         |
| Population by Age                                                                                      | Number                        | Percent                      | Number         | Percent              | Number         | Perce      |
| 0 - 4                                                                                                  | 360                           | 7.2%                         | 379            | 7.0%                 | 408            | 6.9        |
| 5 - 9                                                                                                  | 328                           | 6.5%                         | 351            | 6.5%                 | 399            | 6.8        |
| 10 - 14                                                                                                | 342                           | 6.8%                         | 347            | 6.4%                 | 381            | 6.5        |
| 15 - 19                                                                                                | 378                           | 7.5%                         | 340            | 6.3%                 | 347            | 5.9        |
| 20 - 24                                                                                                | 331                           | 6.6%                         | 411            | 7.6%                 | 339            | 5.8        |
| 25 - 34                                                                                                | 718                           | 14.3%                        | 786            | 14.5%                | 953            | 16.2       |
| 35 - 44                                                                                                | 642                           | 12.8%                        | 654            | 12.0%                | 752            | 12.8       |
| 45 - 54                                                                                                | 693                           | 13.8%                        | 703            | 12.9%                | 679            | 11.5       |
| 55 - 64                                                                                                | 560                           | 11.2%                        | 657            | 12.1%                | 688            | 11.7       |
| 65 - 74                                                                                                | 359                           | 7.2%                         | 450            | 8.3%                 | 535            | 9.:        |
| 75 - 84                                                                                                | 213                           | 4.2%                         | 257            | 4.7%                 | 292            | 5.0        |
| 85+                                                                                                    | 92                            | 1.8%                         | 102            | 1.9%                 | 109            | 1.9        |
|                                                                                                        | Census 20                     | 10                           | 2016           |                      | 2021           |            |
| Race and Ethnicity                                                                                     | Number                        | Percent                      | Number         | Percent              | Number         | Perce      |
| •                                                                                                      | 2,492                         | 49.7%                        | 2,546          | 46.8%                | 2,585          | 44.0       |
| White Alone                                                                                            | •                             | 42.5%                        | 2,385          | 43.9%                | 2,667          | 45.3       |
| Black Alone                                                                                            | 2,133                         |                              |                |                      | 17             | 0.3        |
|                                                                                                        |                               | 0.2%                         | 14             | 0.3%                 | 17             |            |
| Black Alone                                                                                            | 2,133                         |                              | 14<br>72       | 0.3%<br>1.3%         | 96             | 1.6        |
| Black Alone<br>American Indian Alone<br>Asian Alone<br>Pacific Islander Alone                          | 2,133<br>10                   | 0.2%                         |                |                      |                | 1.6        |
| Black Alone<br>American Indian Alone<br>Asian Alone                                                    | 2,133<br>10<br>49             | 0.2%<br>1.0%                 | 72             | 1.3%                 | 96             |            |
| Black Alone<br>American Indian Alone<br>Asian Alone<br>Pacific Islander Alone                          | 2,133<br>10<br>49<br>4        | 0.2%<br>1.0%<br>0.1%         | 72<br>4        | 1.3%<br>0.1%         | 96<br>4        | 0.3        |
| Black Alone<br>American Indian Alone<br>Asian Alone<br>Pacific Islander Alone<br>Some Other Race Alone | 2,133<br>10<br>49<br>4<br>246 | 0.2%<br>1.0%<br>0.1%<br>4.9% | 72<br>4<br>308 | 1.3%<br>0.1%<br>5.7% | 96<br>4<br>385 | 0.:<br>6.! |

#### Trends 2016-2021