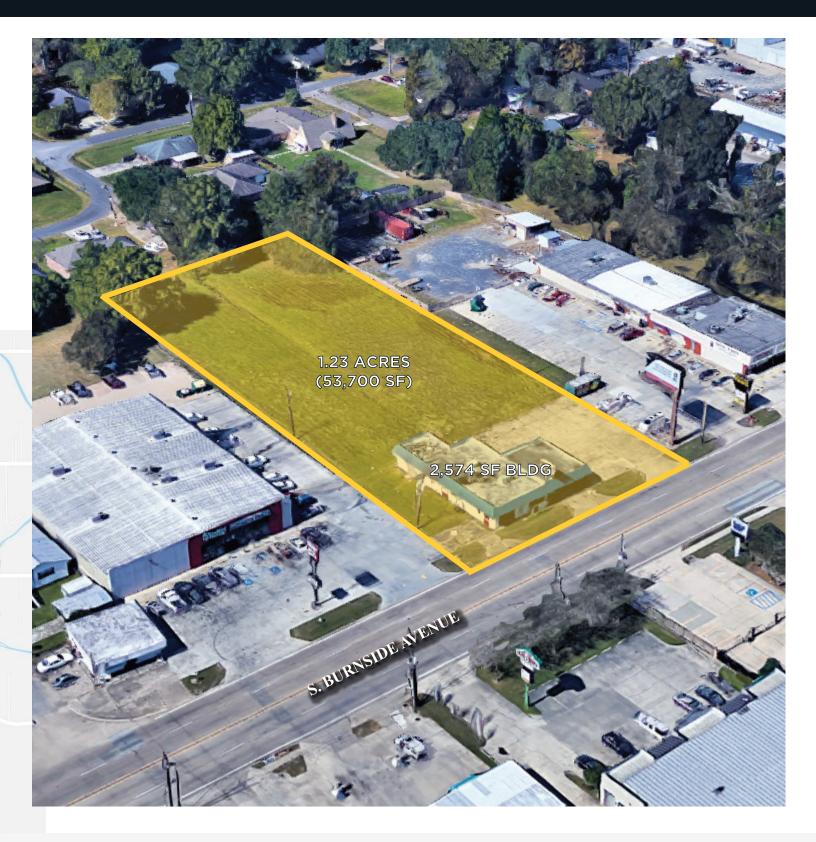

### 311 S. BURNSIDE AVENUE **GONZALES, LA 70737**

\$3,750 MONTHLY

2,574 SQ.FT.

#### HIGHLIGHTS

- Retail Property Available for Lease
- High Visibility
- 1.23 Acre Lot
- Building Interior: 2,196 SF
- 30' Drive-Under Canopy Facing Burnside Ave.
- Total Building: 2,574 SF
- Ample Room for Drive-Thru & Parking
- Ideal for Fast Food / High Profile User
- **High Traffic Location**
- Zoned C-2