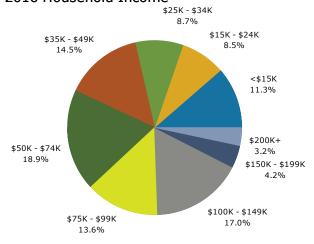

#### 2016 Household Income

311 S Burnside Ave, Gonzales, Louisiana, 70737 Ring: 1 mile radius

Prepared by Esri Latitude: 30.23079 Longitude: -90.92067

| Summary                                                                                                | Cer                           | sus 2010                     |                | 2016                 |                | 202        |
|--------------------------------------------------------------------------------------------------------|-------------------------------|------------------------------|----------------|----------------------|----------------|------------|
| Population                                                                                             |                               | 5,017                        |                | 5,438                |                | 5,88       |
| Households                                                                                             |                               | 1,822                        |                | 1,988                |                | 2,1        |
| Families                                                                                               |                               | 1,229                        |                | 1,318                |                | 1,4        |
| Average Household Size                                                                                 |                               | 2.69                         |                | 2.68                 |                | 2.         |
| Owner Occupied Housing Units                                                                           |                               | 1,200                        |                | 1,197                |                | 1,3        |
| Renter Occupied Housing Units                                                                          |                               | 622                          |                | 791                  |                | 8          |
| Median Age                                                                                             |                               | 35.8                         |                | 36.6                 |                | 36         |
| Trends: 2016 - 2021 Annual Rate                                                                        |                               | Area                         |                | State                |                | Nation     |
| Population                                                                                             |                               | 1.58%                        |                | 0.77%                |                | 0.84       |
| Households                                                                                             |                               | 1.64%                        |                | 0.85%                |                | 0.79       |
| Families                                                                                               |                               | 1.47%                        |                | 0.68%                |                | 0.72       |
| Owner HHs                                                                                              |                               | 1.66%                        |                | 0.85%                |                | 0.73       |
| Median Household Income                                                                                |                               | 1.93%                        |                | 2.12%                |                | 1.89       |
|                                                                                                        |                               |                              | 20             | 16                   | 20             | 21         |
| Households by Income                                                                                   |                               |                              | Number         | Percent              | Number         | Perce      |
| <\$15,000                                                                                              |                               |                              | 287            | 14.4%                | 301            | 14.0       |
| \$15,000 - \$24,999                                                                                    |                               |                              | 209            | 10.5%                | 243            | 11.3       |
| \$25,000 - \$34,999                                                                                    |                               |                              | 181            | 9.1%                 | 146            | 6.8        |
| \$35,000 - \$49,999                                                                                    |                               |                              | 293            | 14.7%                | 254            | 11.8       |
| \$50,000 - \$74,999                                                                                    |                               |                              | 388            | 19.5%                | 408            | 18.9       |
| \$75,000 - \$99,999                                                                                    |                               |                              | 229            | 11.5%                | 302            | 14.0       |
| \$100,000 - \$149,999                                                                                  |                               |                              | 268            | 13.5%                | 342            | 15.9       |
| \$150,000 - \$199,999                                                                                  |                               |                              | 89             | 4.5%                 | 108            | 5.0        |
| \$200,000+                                                                                             |                               |                              | 44             | 2.2%                 | 52             | 2.4        |
| Median Household Income                                                                                |                               |                              | \$51,018       |                      | \$56,136       |            |
| Average Household Income                                                                               |                               |                              | \$64,862       |                      | \$70,968       |            |
| Per Capita Income                                                                                      |                               |                              | \$25,076       |                      | \$27,436       |            |
|                                                                                                        | Census 20                     | 10                           | 20             | 16                   | 20             | 21         |
| Population by Age                                                                                      | Number                        | Percent                      | Number         | Percent              | Number         | Perce      |
| 0 - 4                                                                                                  | 360                           | 7.2%                         | 379            | 7.0%                 | 408            | 6.9        |
| 5 - 9                                                                                                  | 328                           | 6.5%                         | 351            | 6.5%                 | 399            | 6.8        |
| 10 - 14                                                                                                | 342                           | 6.8%                         | 347            | 6.4%                 | 381            | 6.5        |
| 15 - 19                                                                                                | 378                           | 7.5%                         | 340            | 6.3%                 | 347            | 5.9        |
| 20 - 24                                                                                                | 331                           | 6.6%                         | 411            | 7.6%                 | 339            | 5.8        |
| 25 - 34                                                                                                | 718                           | 14.3%                        | 786            | 14.5%                | 953            | 16.2       |
| 35 - 44                                                                                                | 642                           | 12.8%                        | 654            | 12.0%                | 752            | 12.8       |
| 45 - 54                                                                                                | 693                           | 13.8%                        | 703            | 12.9%                | 679            | 11.5       |
| 55 - 64                                                                                                | 560                           | 11.2%                        | 657            | 12.1%                | 688            | 11.7       |
| 65 - 74                                                                                                | 359                           | 7.2%                         | 450            | 8.3%                 | 535            | 9.:        |
| 75 - 84                                                                                                | 213                           | 4.2%                         | 257            | 4.7%                 | 292            | 5.0        |
| 85+                                                                                                    | 92                            | 1.8%                         | 102            | 1.9%                 | 109            | 1.9        |
|                                                                                                        | Census 20                     | 10                           | 2016           |                      | 2021           |            |
| Race and Ethnicity                                                                                     | Number                        | Percent                      | Number         | Percent              | Number         | Perce      |
| •                                                                                                      | 2,492                         | 49.7%                        | 2,546          | 46.8%                | 2,585          | 44.0       |
| White Alone                                                                                            | •                             | 42.5%                        | 2,385          | 43.9%                | 2,667          | 45.3       |
| Black Alone                                                                                            | 2,133                         |                              |                |                      | 17             | 0.3        |
|                                                                                                        |                               | 0.2%                         | 14             | 0.3%                 | 17             |            |
| Black Alone                                                                                            | 2,133                         |                              | 14<br>72       | 0.3%<br>1.3%         | 96             | 1.6        |
| Black Alone<br>American Indian Alone<br>Asian Alone<br>Pacific Islander Alone                          | 2,133<br>10                   | 0.2%                         |                |                      |                | 1.6        |
| Black Alone<br>American Indian Alone<br>Asian Alone                                                    | 2,133<br>10<br>49             | 0.2%<br>1.0%                 | 72             | 1.3%                 | 96             |            |
| Black Alone<br>American Indian Alone<br>Asian Alone<br>Pacific Islander Alone                          | 2,133<br>10<br>49<br>4        | 0.2%<br>1.0%<br>0.1%         | 72<br>4        | 1.3%<br>0.1%         | 96<br>4        | 0.3        |
| Black Alone<br>American Indian Alone<br>Asian Alone<br>Pacific Islander Alone<br>Some Other Race Alone | 2,133<br>10<br>49<br>4<br>246 | 0.2%<br>1.0%<br>0.1%<br>4.9% | 72<br>4<br>308 | 1.3%<br>0.1%<br>5.7% | 96<br>4<br>385 | 0.:<br>6.! |