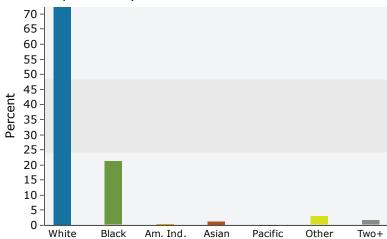

### 2016 Population by Race

2016 Percent Hispanic Origin: 11.7%

311 S Burnside Ave, Gonzales, Louisiana, 70737 Ring: 3 mile radius

Prepared by Esri Latitude: 30.23079 Longitude: -90.92067

| Summary                                                                                                | Cen                                       | sus 2010                              |                                  | 2016                                  |                           | 202                      |
|--------------------------------------------------------------------------------------------------------|-------------------------------------------|---------------------------------------|----------------------------------|---------------------------------------|---------------------------|--------------------------|
| Population                                                                                             |                                           | 22,538                                |                                  | 24,808                                |                           | 27,15                    |
| Households                                                                                             |                                           | 8,322                                 |                                  | 9,203                                 |                           | 10,10                    |
| Families                                                                                               |                                           | 6,003                                 |                                  | 6,534                                 |                           | 7,1                      |
| Average Household Size                                                                                 |                                           | 2.68                                  |                                  | 2.67                                  |                           | 2.                       |
| Owner Occupied Housing Units                                                                           |                                           | 6,109                                 |                                  | 6,306                                 |                           | 6,9                      |
| Renter Occupied Housing Units                                                                          |                                           | 2,213                                 |                                  | 2,897                                 |                           | 3,2                      |
| Median Age                                                                                             |                                           | 35.2                                  |                                  | 36.3                                  |                           | 37                       |
| Trends: 2016 - 2021 Annual Rate                                                                        |                                           | Area                                  |                                  | State                                 |                           | Nation                   |
| Population                                                                                             |                                           | 1.83%                                 |                                  | 0.77%                                 |                           | 0.84                     |
| Households                                                                                             |                                           | 1.88%                                 |                                  | 0.85%                                 |                           | 0.79                     |
| Families                                                                                               |                                           | 1.72%                                 |                                  | 0.68%                                 |                           | 0.72                     |
| Owner HHs                                                                                              |                                           | 1.82%                                 |                                  | 0.85%                                 |                           | 0.73                     |
| Median Household Income                                                                                |                                           | 2.46%                                 |                                  | 2.12%                                 |                           | 1.89                     |
|                                                                                                        |                                           |                                       | 20                               | 16                                    | 20                        | 21                       |
| Households by Income                                                                                   |                                           |                                       | Number                           | Percent                               | Number                    | Perce                    |
| <\$15,000                                                                                              |                                           |                                       | 1,041                            | 11.3%                                 | 1,113                     | 11.0                     |
| \$15,000 - \$24,999                                                                                    |                                           |                                       | 785                              | 8.5%                                  | 919                       | 9.1                      |
| \$25,000 - \$34,999                                                                                    |                                           |                                       | 803                              | 8.7%                                  | 679                       | 6.7                      |
| \$35,000 - \$49,999                                                                                    |                                           |                                       | 1,335                            | 14.5%                                 | 1,131                     | 11.2                     |
| \$50,000 - \$74,999                                                                                    |                                           |                                       | 1,736                            | 18.9%                                 | 1,826                     | 18.1                     |
| \$75,000 - \$99,999                                                                                    |                                           |                                       | 1,248                            | 13.6%                                 | 1,621                     | 16.0                     |
| \$100,000 - \$149,999                                                                                  |                                           |                                       | 1,568                            | 17.0%                                 | 1,957                     | 19.4                     |
| \$150,000 - \$199,999                                                                                  |                                           |                                       | 389                              | 4.2%                                  | 494                       | 4.9                      |
| \$200,000+                                                                                             |                                           |                                       | 299                              | 3.2%                                  | 362                       | 3.6                      |
| Median Household Income                                                                                |                                           |                                       | \$56,988                         |                                       | \$64,349                  |                          |
| Average Household Income                                                                               |                                           |                                       | \$72,667                         |                                       | \$79,378                  |                          |
| Per Capita Income                                                                                      |                                           |                                       | \$27,219                         |                                       | \$29,752                  |                          |
|                                                                                                        | Census 20                                 | 10                                    | 20                               | 16                                    | 20                        | 21                       |
| Population by Age                                                                                      | Number                                    | Percent                               | Number                           | Percent                               | Number                    | Perce                    |
| 0 - 4                                                                                                  | 1,663                                     | 7.4%                                  | 1,738                            | 7.0%                                  | 1,844                     | 6.8                      |
| 5 - 9                                                                                                  | 1,562                                     | 6.9%                                  | 1,718                            | 6.9%                                  | 1,897                     | 7.0                      |
| 10 - 14                                                                                                | 1,634                                     | 7.2%                                  | 1,669                            | 6.7%                                  | 1,921                     | 7.:                      |
| 15 - 19                                                                                                | 1,661                                     | 7.4%                                  | 1,552                            | 6.3%                                  | 1,669                     | 6.3                      |
| 20 - 24                                                                                                | 1,478                                     | 6.6%                                  | 1,646                            | 6.6%                                  | 1,429                     | 5.3                      |
| 25 - 34                                                                                                | 3,219                                     | 14.3%                                 | 3,635                            | 14.7%                                 | 3,923                     | 14.4                     |
| 35 - 44                                                                                                | 3,065                                     | 13.6%                                 | 3,246                            | 13.1%                                 | 3,832                     | 14.                      |
| 45 - 54                                                                                                | 3,311                                     | 14.7%                                 | 3,385                            | 13.6%                                 | 3,330                     | 12.3                     |
| 55 - 64                                                                                                | 2,495                                     | 11.1%                                 | 3,105                            | 12.5%                                 | 3,394                     | 12.5                     |
| 65 - 74                                                                                                | 1,416                                     | 6.3%                                  | 1,926                            | 7.8%                                  | 2,459                     | 9.:                      |
| 75 - 84                                                                                                | 766                                       | 3.4%                                  | 872                              | 3.5%                                  | 1,106                     | 4.                       |
| 85+                                                                                                    | 268                                       | 1.2%                                  | 318                              | 1.3%                                  | 355                       | 1.3                      |
|                                                                                                        | Census 20                                 | 10                                    | 2016                             |                                       | 2021                      |                          |
|                                                                                                        | Number                                    | Percent                               | Number                           | Percent                               | Number                    | Perce                    |
| Race and Ethnicity                                                                                     | Nullibei                                  |                                       | 15,989                           | 64.5%                                 | 16,846                    | 62.0                     |
| Race and Ethnicity White Alone                                                                         | 15,122                                    | 67.1%                                 | 13,909                           |                                       |                           | 29.5                     |
| -                                                                                                      |                                           | 67.1%<br>26.9%                        | 7,019                            | 28.3%                                 | 8,014                     |                          |
| White Alone                                                                                            | 15,122                                    | 26.9%<br>0.3%                         |                                  |                                       | 8,014<br>139              | 0.5                      |
| White Alone<br>Black Alone                                                                             | 15,122<br>6,065                           | 26.9%                                 | 7,019                            | 28.3%                                 |                           | 0.5                      |
| White Alone<br>Black Alone<br>American Indian Alone                                                    | 15,122<br>6,065<br>75                     | 26.9%<br>0.3%                         | 7,019<br>108                     | 28.3%<br>0.4%                         | 139                       |                          |
| Black Alone<br>American Indian Alone<br>Asian Alone                                                    | 15,122<br>6,065<br>75<br>156              | 26.9%<br>0.3%<br>0.7%                 | 7,019<br>108<br>241              | 28.3%<br>0.4%<br>1.0%                 | 139<br>337                | 0.5<br>1.2               |
| White Alone Black Alone American Indian Alone Asian Alone Pacific Islander Alone                       | 15,122<br>6,065<br>75<br>156<br>14        | 26.9%<br>0.3%<br>0.7%<br>0.1%         | 7,019<br>108<br>241<br>14        | 28.3%<br>0.4%<br>1.0%<br>0.1%         | 139<br>337<br>14          | 0.5<br>1.2<br>0.5        |
| White Alone Black Alone American Indian Alone Asian Alone Pacific Islander Alone Some Other Race Alone | 15,122<br>6,065<br>75<br>156<br>14<br>760 | 26.9%<br>0.3%<br>0.7%<br>0.1%<br>3.4% | 7,019<br>108<br>241<br>14<br>970 | 28.3%<br>0.4%<br>1.0%<br>0.1%<br>3.9% | 139<br>337<br>14<br>1,241 | 0.5<br>1.2<br>0.3<br>4.6 |

Prepared by Esri Latitude: 30.23079 Longitude: -90.92067

| Summary                         | Cer       | sus 2010 |          | 2016    |          | 2    |
|---------------------------------|-----------|----------|----------|---------|----------|------|
| Population                      |           | 56,896   |          | 64,184  |          | 71   |
| Households                      |           | 20,370   |          | 23,057  |          | 25   |
| Families                        |           | 15,423   |          | 17,231  |          | 19   |
| Average Household Size          |           | 2.78     |          | 2.77    |          |      |
| Owner Occupied Housing Units    |           | 16,001   |          | 17,127  |          | 19   |
| Renter Occupied Housing Units   |           | 4,369    |          | 5,930   |          | 6    |
| Median Age                      |           | 34.0     |          | 35.2    |          |      |
| Trends: 2016 - 2021 Annual Rate |           | Area     |          | State   |          | Nati |
| Population                      |           | 2.09%    |          | 0.77%   |          | 0.   |
| Households                      |           | 2.12%    |          | 0.85%   |          | 0.   |
| Families                        |           | 1.98%    |          | 0.68%   |          | 0.   |
| Owner HHs                       |           | 2.10%    |          | 0.85%   |          | 0.   |
| Median Household Income         |           | 2.98%    |          | 2.12%   |          | 1.   |
|                                 |           |          | 20       | )16     | 20       | 021  |
| Households by Income            |           |          | Number   | Percent | Number   | Pe   |
| <\$15,000                       |           |          | 2,135    | 9.3%    | 2,272    | 8    |
| \$15,000 - \$24,999             |           |          | 1,794    | 7.8%    | 2,096    | 8    |
| \$25,000 - \$34,999             |           |          | 1,859    | 8.1%    | 1,646    |      |
| \$35,000 - \$49,999             |           |          | 3,048    | 13.2%   | 2,649    | 10   |
| \$50,000 - \$74,999             |           |          | 4,092    | 17.7%   | 4,206    | 16   |
| \$75,000 - \$99,999             |           |          | 3,257    | 14.1%   | 4,093    | 10   |
| \$100,000 - \$149,999           |           |          | 4,542    | 19.7%   | 5,704    | 22   |
| \$150,000 - \$199,999           |           |          | 1,450    | 6.3%    | 1,859    | -    |
| \$200,000+                      |           |          | 880      | 3.8%    | 1,076    | 4    |
| \$200,000 T                     |           |          | 000      | 3.070   | 1,070    |      |
| Median Household Income         |           |          | \$64,254 |         | \$74,431 |      |
| Average Household Income        |           |          | \$79,945 |         | \$87,212 |      |
| Per Capita Income               |           |          | \$28,839 |         | \$31,473 |      |
|                                 | Census 20 | 10       |          | 16      |          | 021  |
| Population by Age               | Number    | Percent  | Number   | Percent | Number   | Pe   |
| 0 - 4                           | 4,409     | 7.7%     | 4,711    | 7.3%    | 5,103    |      |
| 5 - 9                           | 4,420     | 7.8%     | 4,757    | 7.4%    | 5,252    | -    |
| 10 - 14                         | 4,543     | 8.0%     | 4,730    | 7.4%    | 5,363    |      |
| 15 - 19                         | 4,182     | 7.4%     | 4,247    | 6.6%    | 4,662    |      |
| 20 - 24                         | 3,442     | 6.0%     | 4,047    | 6.3%    | 3,759    |      |
| 25 - 34                         | 8,315     | 14.6%    | 9,410    | 14.7%   | 10,558   | 1    |
| 35 - 44                         | 8,534     | 15.0%    | 9,105    | 14.2%   | 10,585   | 1    |
| 45 - 54                         | 8,213     | 14.4%    | 8,947    | 13.9%   | 8,921    | 12   |
| 55 - 64                         | 5,771     | 10.1%    | 7,443    | 11.6%   | 8,303    | 1    |
| 65 - 74                         | 3,100     | 5.4%     | 4,420    | 6.9%    | 5,623    | -    |
| 75 - 84                         | 1,502     | 2.6%     | 1,798    | 2.8%    | 2,379    |      |
| 85+                             | 464       | 0.8%     | 568      | 0.9%    | 667      |      |
| 65+                             | Census 20 |          |          | 0.970   |          | 021  |
| Race and Ethnicity              | Number    | Percent  | Number   | Percent | Number   | Pei  |
| White Alone                     | 42,525    | 74.7%    | 46,390   | 72.3%   | 49,773   | 69   |
| Black Alone                     | 11,399    | 20.0%    | 13,652   | 21.3%   | 15,968   | 22   |
| American Indian Alone           | 195       | 0.3%     | 285      | 0.4%    | 369      | (    |
| Asian Alone                     | 462       | 0.8%     | 749      | 1.2%    | 1,092    | :    |
|                                 |           |          |          |         |          |      |
| Pacific Islander Alone          | 58        | 0.1%     | 59       | 0.1%    | 61       | (    |
| Some Other Race Alone           | 1,450     | 2.5%     | 1,919    | 3.0%    | 2,506    |      |
| Two or More Races               | 806       | 1.4%     | 1,130    | 1.8%    | 1,408    | :    |
| Hispanic Origin (Any Race)      | 3 300     | E 00/-   | 1 262    | 6 90/-  | E E3E    | -    |
| riispanic Origin (Any Race)     | 3,309     | 5.8%     | 4,363    | 6.8%    | 5,525    |      |