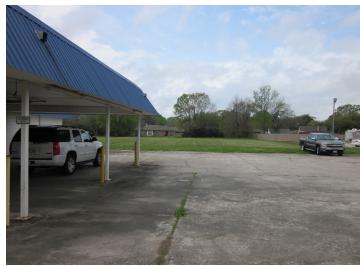

### 311 S. BURNSIDE AVENUE **GONZALES, LA 70737**

\$3,750 MONTHLY

2,574 SQ.FT.

#### HIGHLIGHTS

- Retail Property Available for Lease
- High Visibility
- 1.23 Acre Lot
- Building Interior: 2,196 SF
- 30' Drive-Under Canopy Facing Burnside Ave.
- Total Building: 2,574 SF
- Ample Room for Drive-Thru & Parking
- Ideal for Fast Food / High Profile User
- **High Traffic Location**
- Zoned C-2