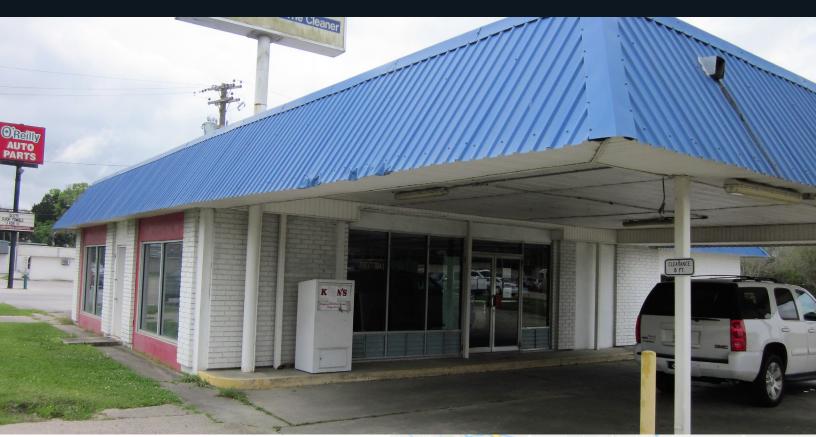

### 311 S. BURNSIDE AVENUE **GONZALES, LA 70737**

\$3,750 MONTHLY

2,574 SQ.FT.

#### HIGHLIGHTS

- Retail Property Available for Lease
- High Visibility
- 1.23 Acre Lot
- Building Interior: 2,196 SF
- 30' Drive-Under Canopy Facing Burnside Ave.
- Total Building: 2,574 SF
- Ample Room for Drive-Thru & Parking
- Ideal for Fast Food / High Profile User
- **High Traffic Location**
- Zoned C-2