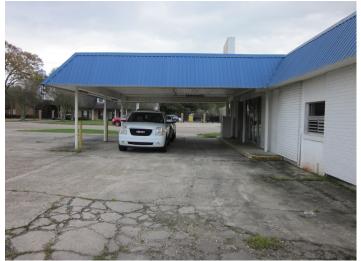

### 311 S. BURNSIDE AVENUE **GONZALES, LA 70737**

\$3,750 MONTHLY

2,574 SQ.FT.

#### HIGHLIGHTS

- Retail Property Available for Lease
- High Visibility
- 1.23 Acre Lot
- Building Interior: 2,196 SF
- 30' Drive-Under Canopy Facing Burnside Ave.
- Total Building: 2,574 SF
- Ample Room for Drive-Thru & Parking
- Ideal for Fast Food / High Profile User
- **High Traffic Location**
- Zoned C-2