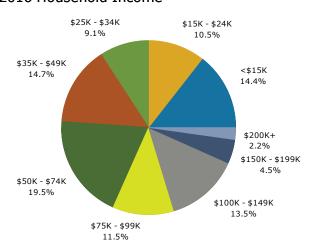

311 S Burnside Ave, Gonzales, Louisiana, 70737 Ring: 1 mile radius

Prepared by Esri Latitude: 30.23079 Longitude: -90.92067

| Summary                                                                                                | Cer                           | sus 2010                     |                | 2016                 |                | 202        |
|--------------------------------------------------------------------------------------------------------|-------------------------------|------------------------------|----------------|----------------------|----------------|------------|
| Population                                                                                             |                               | 5,017                        |                | 5,438                |                | 5,88       |
| Households                                                                                             |                               | 1,822                        |                | 1,988                |                | 2,1        |
| Families                                                                                               |                               | 1,229                        |                | 1,318                |                | 1,4        |
| Average Household Size                                                                                 |                               | 2.69                         |                | 2.68                 |                | 2.         |
| Owner Occupied Housing Units                                                                           |                               | 1,200                        |                | 1,197                |                | 1,3        |
| Renter Occupied Housing Units                                                                          |                               | 622                          |                | 791                  |                | 8          |
| Median Age                                                                                             |                               | 35.8                         |                | 36.6                 |                | 36         |
| Trends: 2016 - 2021 Annual Rate                                                                        |                               | Area                         |                | State                |                | Nation     |
| Population                                                                                             |                               | 1.58%                        |                | 0.77%                |                | 0.84       |
| Households                                                                                             |                               | 1.64%                        |                | 0.85%                |                | 0.79       |
| Families                                                                                               |                               | 1.47%                        |                | 0.68%                |                | 0.72       |
| Owner HHs                                                                                              |                               | 1.66%                        |                | 0.85%                |                | 0.73       |
| Median Household Income                                                                                |                               | 1.93%                        |                | 2.12%                |                | 1.89       |
|                                                                                                        |                               |                              | 20             | 16                   | 20             | 21         |
| Households by Income                                                                                   |                               |                              | Number         | Percent              | Number         | Perce      |
| <\$15,000                                                                                              |                               |                              | 287            | 14.4%                | 301            | 14.0       |
| \$15,000 - \$24,999                                                                                    |                               |                              | 209            | 10.5%                | 243            | 11.3       |
| \$25,000 - \$34,999                                                                                    |                               |                              | 181            | 9.1%                 | 146            | 6.8        |
| \$35,000 - \$49,999                                                                                    |                               |                              | 293            | 14.7%                | 254            | 11.8       |
| \$50,000 - \$74,999                                                                                    |                               |                              | 388            | 19.5%                | 408            | 18.9       |
| \$75,000 - \$99,999                                                                                    |                               |                              | 229            | 11.5%                | 302            | 14.0       |
| \$100,000 - \$149,999                                                                                  |                               |                              | 268            | 13.5%                | 342            | 15.9       |
| \$150,000 - \$199,999                                                                                  |                               |                              | 89             | 4.5%                 | 108            | 5.0        |
| \$200,000+                                                                                             |                               |                              | 44             | 2.2%                 | 52             | 2.4        |
| Median Household Income                                                                                |                               |                              | \$51,018       |                      | \$56,136       |            |
| Average Household Income                                                                               |                               |                              | \$64,862       |                      | \$70,968       |            |
| Per Capita Income                                                                                      |                               |                              | \$25,076       |                      | \$27,436       |            |
|                                                                                                        | Census 20                     | 10                           | 20             | 16                   | 20             | 21         |
| Population by Age                                                                                      | Number                        | Percent                      | Number         | Percent              | Number         | Perce      |
| 0 - 4                                                                                                  | 360                           | 7.2%                         | 379            | 7.0%                 | 408            | 6.9        |
| 5 - 9                                                                                                  | 328                           | 6.5%                         | 351            | 6.5%                 | 399            | 6.8        |
| 10 - 14                                                                                                | 342                           | 6.8%                         | 347            | 6.4%                 | 381            | 6.5        |
| 15 - 19                                                                                                | 378                           | 7.5%                         | 340            | 6.3%                 | 347            | 5.9        |
| 20 - 24                                                                                                | 331                           | 6.6%                         | 411            | 7.6%                 | 339            | 5.8        |
| 25 - 34                                                                                                | 718                           | 14.3%                        | 786            | 14.5%                | 953            | 16.2       |
| 35 - 44                                                                                                | 642                           | 12.8%                        | 654            | 12.0%                | 752            | 12.8       |
| 45 - 54                                                                                                | 693                           | 13.8%                        | 703            | 12.9%                | 679            | 11.5       |
| 55 - 64                                                                                                | 560                           | 11.2%                        | 657            | 12.1%                | 688            | 11.7       |
| 65 - 74                                                                                                | 359                           | 7.2%                         | 450            | 8.3%                 | 535            | 9.:        |
| 75 - 84                                                                                                | 213                           | 4.2%                         | 257            | 4.7%                 | 292            | 5.0        |
| 85+                                                                                                    | 92                            | 1.8%                         | 102            | 1.9%                 | 109            | 1.9        |
|                                                                                                        | Census 20                     | 10                           | 2016           |                      | 2021           |            |
| Race and Ethnicity                                                                                     | Number                        | Percent                      | Number         | Percent              | Number         | Perce      |
| •                                                                                                      | 2,492                         | 49.7%                        | 2,546          | 46.8%                | 2,585          | 44.0       |
| White Alone                                                                                            | •                             | 42.5%                        | 2,385          | 43.9%                | 2,667          | 45.3       |
| Black Alone                                                                                            | 2,133                         |                              |                |                      | 17             | 0.3        |
|                                                                                                        |                               | 0.2%                         | 14             | 0.3%                 | 17             |            |
| Black Alone                                                                                            | 2,133                         |                              | 14<br>72       | 0.3%<br>1.3%         | 96             | 1.6        |
| Black Alone<br>American Indian Alone<br>Asian Alone<br>Pacific Islander Alone                          | 2,133<br>10                   | 0.2%                         |                |                      |                | 1.6        |
| Black Alone<br>American Indian Alone<br>Asian Alone                                                    | 2,133<br>10<br>49             | 0.2%<br>1.0%                 | 72             | 1.3%                 | 96             |            |
| Black Alone<br>American Indian Alone<br>Asian Alone<br>Pacific Islander Alone                          | 2,133<br>10<br>49<br>4        | 0.2%<br>1.0%<br>0.1%         | 72<br>4        | 1.3%<br>0.1%         | 96<br>4        | 0.3        |
| Black Alone<br>American Indian Alone<br>Asian Alone<br>Pacific Islander Alone<br>Some Other Race Alone | 2,133<br>10<br>49<br>4<br>246 | 0.2%<br>1.0%<br>0.1%<br>4.9% | 72<br>4<br>308 | 1.3%<br>0.1%<br>5.7% | 96<br>4<br>385 | 0.:<br>6.! |

#### 2016 Household Income