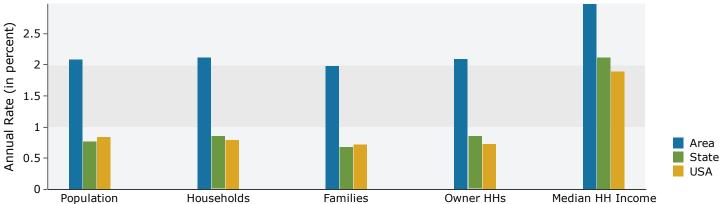

#### Trends 2016-2021

Prepared by Esri Latitude: 30.23079 Longitude: -90.92067

| Summary                         | Cer       | sus 2010 |          | 2016    |          | 2    |
|---------------------------------|-----------|----------|----------|---------|----------|------|
| Population                      |           | 56,896   |          | 64,184  |          | 71   |
| Households                      |           | 20,370   |          | 23,057  |          | 25   |
| Families                        |           | 15,423   |          | 17,231  |          | 19   |
| Average Household Size          |           | 2.78     |          | 2.77    |          |      |
| Owner Occupied Housing Units    |           | 16,001   |          | 17,127  |          | 19   |
| Renter Occupied Housing Units   |           | 4,369    |          | 5,930   |          | 6    |
| Median Age                      |           | 34.0     |          | 35.2    |          |      |
| Trends: 2016 - 2021 Annual Rate |           | Area     |          | State   |          | Nati |
| Population                      |           | 2.09%    |          | 0.77%   |          | 0.   |
| Households                      |           | 2.12%    |          | 0.85%   |          | 0.   |
| Families                        |           | 1.98%    |          | 0.68%   |          | 0.   |
| Owner HHs                       |           | 2.10%    |          | 0.85%   |          | 0.   |
| Median Household Income         |           | 2.98%    |          | 2.12%   |          | 1.   |
|                                 |           |          | 20       | )16     | 20       | 021  |
| Households by Income            |           |          | Number   | Percent | Number   | Pe   |
| <\$15,000                       |           |          | 2,135    | 9.3%    | 2,272    | 8    |
| \$15,000 - \$24,999             |           |          | 1,794    | 7.8%    | 2,096    | 8    |
| \$25,000 - \$34,999             |           |          | 1,859    | 8.1%    | 1,646    |      |
| \$35,000 - \$49,999             |           |          | 3,048    | 13.2%   | 2,649    | 10   |
| \$50,000 - \$74,999             |           |          | 4,092    | 17.7%   | 4,206    | 16   |
| \$75,000 - \$99,999             |           |          | 3,257    | 14.1%   | 4,093    | 10   |
| \$100,000 - \$149,999           |           |          | 4,542    | 19.7%   | 5,704    | 22   |
| \$150,000 - \$199,999           |           |          | 1,450    | 6.3%    | 1,859    | -    |
| \$200,000+                      |           |          | 880      | 3.8%    | 1,076    | 4    |
| \$200,000 T                     |           |          | 000      | 3.070   | 1,070    |      |
| Median Household Income         |           |          | \$64,254 |         | \$74,431 |      |
| Average Household Income        |           |          | \$79,945 |         | \$87,212 |      |
| Per Capita Income               |           |          | \$28,839 |         | \$31,473 |      |
|                                 | Census 20 | 10       |          | 16      |          | 021  |
| Population by Age               | Number    | Percent  | Number   | Percent | Number   | Pe   |
| 0 - 4                           | 4,409     | 7.7%     | 4,711    | 7.3%    | 5,103    |      |
| 5 - 9                           | 4,420     | 7.8%     | 4,757    | 7.4%    | 5,252    | -    |
| 10 - 14                         | 4,543     | 8.0%     | 4,730    | 7.4%    | 5,363    |      |
| 15 - 19                         | 4,182     | 7.4%     | 4,247    | 6.6%    | 4,662    |      |
| 20 - 24                         | 3,442     | 6.0%     | 4,047    | 6.3%    | 3,759    |      |
| 25 - 34                         | 8,315     | 14.6%    | 9,410    | 14.7%   | 10,558   | 1    |
| 35 - 44                         | 8,534     | 15.0%    | 9,105    | 14.2%   | 10,585   | 1    |
| 45 - 54                         | 8,213     | 14.4%    | 8,947    | 13.9%   | 8,921    | 12   |
| 55 - 64                         | 5,771     | 10.1%    | 7,443    | 11.6%   | 8,303    | 1    |
| 65 - 74                         | 3,100     | 5.4%     | 4,420    | 6.9%    | 5,623    | -    |
| 75 - 84                         | 1,502     | 2.6%     | 1,798    | 2.8%    | 2,379    |      |
| 85+                             | 464       | 0.8%     | 568      | 0.9%    | 667      |      |
| 65+                             | Census 20 |          |          | 0.970   |          | 021  |
| Race and Ethnicity              | Number    | Percent  | Number   | Percent | Number   | Pei  |
| White Alone                     | 42,525    | 74.7%    | 46,390   | 72.3%   | 49,773   | 69   |
| Black Alone                     | 11,399    | 20.0%    | 13,652   | 21.3%   | 15,968   | 22   |
| American Indian Alone           | 195       | 0.3%     | 285      | 0.4%    | 369      | (    |
| Asian Alone                     | 462       | 0.8%     | 749      | 1.2%    | 1,092    | :    |
|                                 |           |          |          |         |          |      |
| Pacific Islander Alone          | 58        | 0.1%     | 59       | 0.1%    | 61       | (    |
| Some Other Race Alone           | 1,450     | 2.5%     | 1,919    | 3.0%    | 2,506    |      |
| Two or More Races               | 806       | 1.4%     | 1,130    | 1.8%    | 1,408    | :    |
| Hispanic Origin (Any Race)      | 3 300     | E 00/-   | 1 262    | 6 90/-  | E E3E    | -    |
| riispanic Origin (Any Race)     | 3,309     | 5.8%     | 4,363    | 6.8%    | 5,525    |      |