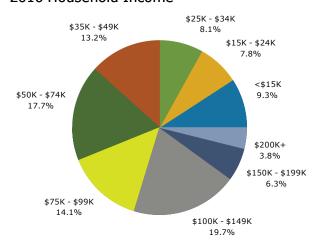

#### 2016 Household Income

Prepared by Esri Latitude: 30.23079 Longitude: -90.92067

| Summary                         | Cer       | sus 2010 |          | 2016    |          | 2    |
|---------------------------------|-----------|----------|----------|---------|----------|------|
| Population                      |           | 56,896   |          | 64,184  |          | 71   |
| Households                      |           | 20,370   |          | 23,057  |          | 25   |
| Families                        |           | 15,423   |          | 17,231  |          | 19   |
| Average Household Size          |           | 2.78     |          | 2.77    |          |      |
| Owner Occupied Housing Units    |           | 16,001   |          | 17,127  |          | 19   |
| Renter Occupied Housing Units   |           | 4,369    |          | 5,930   |          | 6    |
| Median Age                      |           | 34.0     |          | 35.2    |          |      |
| Trends: 2016 - 2021 Annual Rate |           | Area     |          | State   |          | Nati |
| Population                      |           | 2.09%    |          | 0.77%   |          | 0.   |
| Households                      |           | 2.12%    |          | 0.85%   |          | 0.   |
| Families                        |           | 1.98%    |          | 0.68%   |          | 0.   |
| Owner HHs                       |           | 2.10%    |          | 0.85%   |          | 0.   |
| Median Household Income         |           | 2.98%    |          | 2.12%   |          | 1.   |
|                                 |           |          | 20       | )16     | 20       | 021  |
| Households by Income            |           |          | Number   | Percent | Number   | Pe   |
| <\$15,000                       |           |          | 2,135    | 9.3%    | 2,272    | 8    |
| \$15,000 - \$24,999             |           |          | 1,794    | 7.8%    | 2,096    | 8    |
| \$25,000 - \$34,999             |           |          | 1,859    | 8.1%    | 1,646    |      |
| \$35,000 - \$49,999             |           |          | 3,048    | 13.2%   | 2,649    | 10   |
| \$50,000 - \$74,999             |           |          | 4,092    | 17.7%   | 4,206    | 16   |
| \$75,000 - \$99,999             |           |          | 3,257    | 14.1%   | 4,093    | 10   |
| \$100,000 - \$149,999           |           |          | 4,542    | 19.7%   | 5,704    | 22   |
| \$150,000 - \$199,999           |           |          | 1,450    | 6.3%    | 1,859    | -    |
| \$200,000+                      |           |          | 880      | 3.8%    | 1,076    | 4    |
| \$200,000 T                     |           |          | 000      | 3.070   | 1,070    |      |
| Median Household Income         |           |          | \$64,254 |         | \$74,431 |      |
| Average Household Income        |           |          | \$79,945 |         | \$87,212 |      |
| Per Capita Income               |           |          | \$28,839 |         | \$31,473 |      |
|                                 | Census 20 | 10       |          | 16      |          | 021  |
| Population by Age               | Number    | Percent  | Number   | Percent | Number   | Pe   |
| 0 - 4                           | 4,409     | 7.7%     | 4,711    | 7.3%    | 5,103    |      |
| 5 - 9                           | 4,420     | 7.8%     | 4,757    | 7.4%    | 5,252    | -    |
| 10 - 14                         | 4,543     | 8.0%     | 4,730    | 7.4%    | 5,363    |      |
| 15 - 19                         | 4,182     | 7.4%     | 4,247    | 6.6%    | 4,662    |      |
| 20 - 24                         | 3,442     | 6.0%     | 4,047    | 6.3%    | 3,759    |      |
| 25 - 34                         | 8,315     | 14.6%    | 9,410    | 14.7%   | 10,558   | 1    |
| 35 - 44                         | 8,534     | 15.0%    | 9,105    | 14.2%   | 10,585   | 1    |
| 45 - 54                         | 8,213     | 14.4%    | 8,947    | 13.9%   | 8,921    | 12   |
| 55 - 64                         | 5,771     | 10.1%    | 7,443    | 11.6%   | 8,303    | 1    |
| 65 - 74                         | 3,100     | 5.4%     | 4,420    | 6.9%    | 5,623    | -    |
| 75 - 84                         | 1,502     | 2.6%     | 1,798    | 2.8%    | 2,379    |      |
| 85+                             | 464       | 0.8%     | 568      | 0.9%    | 667      |      |
| 65+                             | Census 20 |          |          | 0.970   |          | 021  |
| Race and Ethnicity              | Number    | Percent  | Number   | Percent | Number   | Pei  |
| White Alone                     | 42,525    | 74.7%    | 46,390   | 72.3%   | 49,773   | 69   |
| Black Alone                     | 11,399    | 20.0%    | 13,652   | 21.3%   | 15,968   | 22   |
| American Indian Alone           | 195       | 0.3%     | 285      | 0.4%    | 369      | (    |
| Asian Alone                     | 462       | 0.8%     | 749      | 1.2%    | 1,092    | :    |
|                                 |           |          |          |         |          |      |
| Pacific Islander Alone          | 58        | 0.1%     | 59       | 0.1%    | 61       | (    |
| Some Other Race Alone           | 1,450     | 2.5%     | 1,919    | 3.0%    | 2,506    |      |
| Two or More Races               | 806       | 1.4%     | 1,130    | 1.8%    | 1,408    | :    |
| Hispanic Origin (Any Race)      | 3 300     | E 00/-   | 1 262    | 6 90/-  | E E3E    | -    |
| riispanic Origin (Any Race)     | 3,309     | 5.8%     | 4,363    | 6.8%    | 5,525    |      |