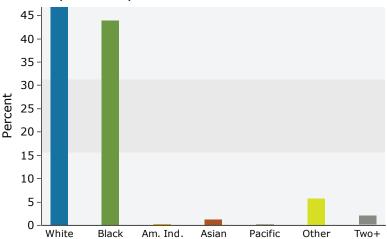

311 S Burnside Ave, Gonzales, Louisiana, 70737 Ring: 1 mile radius

Prepared by Esri Latitude: 30.23079 Longitude: -90.92067

| Summary                                                                                                | Cer                           | sus 2010                     |                | 2016                 |                | 202        |
|--------------------------------------------------------------------------------------------------------|-------------------------------|------------------------------|----------------|----------------------|----------------|------------|
| Population                                                                                             |                               | 5,017                        |                | 5,438                |                | 5,88       |
| Households                                                                                             |                               | 1,822                        |                | 1,988                |                | 2,1        |
| Families                                                                                               |                               | 1,229                        |                | 1,318                |                | 1,4        |
| Average Household Size                                                                                 |                               | 2.69                         |                | 2.68                 |                | 2.         |
| Owner Occupied Housing Units                                                                           |                               | 1,200                        |                | 1,197                |                | 1,3        |
| Renter Occupied Housing Units                                                                          |                               | 622                          |                | 791                  |                | 8          |
| Median Age                                                                                             |                               | 35.8                         |                | 36.6                 |                | 36         |
| Trends: 2016 - 2021 Annual Rate                                                                        |                               | Area                         |                | State                |                | Nation     |
| Population                                                                                             |                               | 1.58%                        |                | 0.77%                |                | 0.84       |
| Households                                                                                             |                               | 1.64%                        |                | 0.85%                |                | 0.79       |
| Families                                                                                               |                               | 1.47%                        |                | 0.68%                |                | 0.72       |
| Owner HHs                                                                                              |                               | 1.66%                        |                | 0.85%                |                | 0.73       |
| Median Household Income                                                                                |                               | 1.93%                        |                | 2.12%                |                | 1.89       |
|                                                                                                        |                               |                              | 20             | 16                   | 20             | 21         |
| Households by Income                                                                                   |                               |                              | Number         | Percent              | Number         | Perce      |
| <\$15,000                                                                                              |                               |                              | 287            | 14.4%                | 301            | 14.0       |
| \$15,000 - \$24,999                                                                                    |                               |                              | 209            | 10.5%                | 243            | 11.3       |
| \$25,000 - \$34,999                                                                                    |                               |                              | 181            | 9.1%                 | 146            | 6.8        |
| \$35,000 - \$49,999                                                                                    |                               |                              | 293            | 14.7%                | 254            | 11.8       |
| \$50,000 - \$74,999                                                                                    |                               |                              | 388            | 19.5%                | 408            | 18.9       |
| \$75,000 - \$99,999                                                                                    |                               |                              | 229            | 11.5%                | 302            | 14.0       |
| \$100,000 - \$149,999                                                                                  |                               |                              | 268            | 13.5%                | 342            | 15.9       |
| \$150,000 - \$199,999                                                                                  |                               |                              | 89             | 4.5%                 | 108            | 5.0        |
| \$200,000+                                                                                             |                               |                              | 44             | 2.2%                 | 52             | 2.4        |
| Median Household Income                                                                                |                               |                              | \$51,018       |                      | \$56,136       |            |
| Average Household Income                                                                               |                               |                              | \$64,862       |                      | \$70,968       |            |
| Per Capita Income                                                                                      |                               |                              | \$25,076       |                      | \$27,436       |            |
|                                                                                                        | Census 20                     | 10                           | 20             | 16                   | 20             | 21         |
| Population by Age                                                                                      | Number                        | Percent                      | Number         | Percent              | Number         | Perce      |
| 0 - 4                                                                                                  | 360                           | 7.2%                         | 379            | 7.0%                 | 408            | 6.9        |
| 5 - 9                                                                                                  | 328                           | 6.5%                         | 351            | 6.5%                 | 399            | 6.8        |
| 10 - 14                                                                                                | 342                           | 6.8%                         | 347            | 6.4%                 | 381            | 6.5        |
| 15 - 19                                                                                                | 378                           | 7.5%                         | 340            | 6.3%                 | 347            | 5.9        |
| 20 - 24                                                                                                | 331                           | 6.6%                         | 411            | 7.6%                 | 339            | 5.8        |
| 25 - 34                                                                                                | 718                           | 14.3%                        | 786            | 14.5%                | 953            | 16.2       |
| 35 - 44                                                                                                | 642                           | 12.8%                        | 654            | 12.0%                | 752            | 12.8       |
| 45 - 54                                                                                                | 693                           | 13.8%                        | 703            | 12.9%                | 679            | 11.5       |
| 55 - 64                                                                                                | 560                           | 11.2%                        | 657            | 12.1%                | 688            | 11.7       |
| 65 - 74                                                                                                | 359                           | 7.2%                         | 450            | 8.3%                 | 535            | 9.:        |
| 75 - 84                                                                                                | 213                           | 4.2%                         | 257            | 4.7%                 | 292            | 5.0        |
| 85+                                                                                                    | 92                            | 1.8%                         | 102            | 1.9%                 | 109            | 1.9        |
|                                                                                                        | Census 20                     | 10                           | 2016           |                      | 2021           |            |
| Race and Ethnicity                                                                                     | Number                        | Percent                      | Number         | Percent              | Number         | Perce      |
| •                                                                                                      | 2,492                         | 49.7%                        | 2,546          | 46.8%                | 2,585          | 44.0       |
| White Alone                                                                                            | •                             | 42.5%                        | 2,385          | 43.9%                | 2,667          | 45.3       |
| Black Alone                                                                                            | 2,133                         |                              |                |                      | 17             | 0.3        |
|                                                                                                        |                               | 0.2%                         | 14             | 0.3%                 | 17             |            |
| Black Alone                                                                                            | 2,133                         |                              | 14<br>72       | 0.3%<br>1.3%         | 96             | 1.6        |
| Black Alone<br>American Indian Alone<br>Asian Alone<br>Pacific Islander Alone                          | 2,133<br>10                   | 0.2%                         |                |                      |                | 1.6        |
| Black Alone<br>American Indian Alone<br>Asian Alone                                                    | 2,133<br>10<br>49             | 0.2%<br>1.0%                 | 72             | 1.3%                 | 96             |            |
| Black Alone<br>American Indian Alone<br>Asian Alone<br>Pacific Islander Alone                          | 2,133<br>10<br>49<br>4        | 0.2%<br>1.0%<br>0.1%         | 72<br>4        | 1.3%<br>0.1%         | 96<br>4        | 0.3        |
| Black Alone<br>American Indian Alone<br>Asian Alone<br>Pacific Islander Alone<br>Some Other Race Alone | 2,133<br>10<br>49<br>4<br>246 | 0.2%<br>1.0%<br>0.1%<br>4.9% | 72<br>4<br>308 | 1.3%<br>0.1%<br>5.7% | 96<br>4<br>385 | 0.:<br>6.! |

### 2016 Population by Race

2016 Percent Hispanic Origin: 11.7%

311 S Burnside Ave, Gonzales, Louisiana, 70737 Ring: 3 mile radius

Prepared by Esri Latitude: 30.23079 Longitude: -90.92067

| Summary                                                                                                | Cen                                       | sus 2010                              |                                  | 2016                                  |                           | 202                      |
|--------------------------------------------------------------------------------------------------------|-------------------------------------------|---------------------------------------|----------------------------------|---------------------------------------|---------------------------|--------------------------|
| Population                                                                                             |                                           | 22,538                                |                                  | 24,808                                |                           | 27,15                    |
| Households                                                                                             |                                           | 8,322                                 |                                  | 9,203                                 |                           | 10,10                    |
| Families                                                                                               |                                           | 6,003                                 |                                  | 6,534                                 |                           | 7,1                      |
| Average Household Size                                                                                 |                                           | 2.68                                  |                                  | 2.67                                  |                           | 2.                       |
| Owner Occupied Housing Units                                                                           |                                           | 6,109                                 |                                  | 6,306                                 |                           | 6,9                      |
| Renter Occupied Housing Units                                                                          |                                           | 2,213                                 |                                  | 2,897                                 |                           | 3,2                      |
| Median Age                                                                                             |                                           | 35.2                                  |                                  | 36.3                                  |                           | 37                       |
| Trends: 2016 - 2021 Annual Rate                                                                        |                                           | Area                                  |                                  | State                                 |                           | Nation                   |
| Population                                                                                             |                                           | 1.83%                                 |                                  | 0.77%                                 |                           | 0.84                     |
| Households                                                                                             |                                           | 1.88%                                 |                                  | 0.85%                                 |                           | 0.79                     |
| Families                                                                                               |                                           | 1.72%                                 |                                  | 0.68%                                 |                           | 0.72                     |
| Owner HHs                                                                                              |                                           | 1.82%                                 |                                  | 0.85%                                 |                           | 0.73                     |
| Median Household Income                                                                                |                                           | 2.46%                                 |                                  | 2.12%                                 |                           | 1.89                     |
|                                                                                                        |                                           |                                       | 20                               | 16                                    | 20                        | 21                       |
| Households by Income                                                                                   |                                           |                                       | Number                           | Percent                               | Number                    | Perce                    |
| <\$15,000                                                                                              |                                           |                                       | 1,041                            | 11.3%                                 | 1,113                     | 11.0                     |
| \$15,000 - \$24,999                                                                                    |                                           |                                       | 785                              | 8.5%                                  | 919                       | 9.1                      |
| \$25,000 - \$34,999                                                                                    |                                           |                                       | 803                              | 8.7%                                  | 679                       | 6.7                      |
| \$35,000 - \$49,999                                                                                    |                                           |                                       | 1,335                            | 14.5%                                 | 1,131                     | 11.2                     |
| \$50,000 - \$74,999                                                                                    |                                           |                                       | 1,736                            | 18.9%                                 | 1,826                     | 18.1                     |
| \$75,000 - \$99,999                                                                                    |                                           |                                       | 1,248                            | 13.6%                                 | 1,621                     | 16.0                     |
| \$100,000 - \$149,999                                                                                  |                                           |                                       | 1,568                            | 17.0%                                 | 1,957                     | 19.4                     |
| \$150,000 - \$199,999                                                                                  |                                           |                                       | 389                              | 4.2%                                  | 494                       | 4.9                      |
| \$200,000+                                                                                             |                                           |                                       | 299                              | 3.2%                                  | 362                       | 3.6                      |
| Median Household Income                                                                                |                                           |                                       | \$56,988                         |                                       | \$64,349                  |                          |
| Average Household Income                                                                               |                                           |                                       | \$72,667                         |                                       | \$79,378                  |                          |
| Per Capita Income                                                                                      |                                           |                                       | \$27,219                         |                                       | \$29,752                  |                          |
|                                                                                                        | Census 20                                 | 10                                    | 20                               | 16                                    | 20                        | 21                       |
| Population by Age                                                                                      | Number                                    | Percent                               | Number                           | Percent                               | Number                    | Perce                    |
| 0 - 4                                                                                                  | 1,663                                     | 7.4%                                  | 1,738                            | 7.0%                                  | 1,844                     | 6.8                      |
| 5 - 9                                                                                                  | 1,562                                     | 6.9%                                  | 1,718                            | 6.9%                                  | 1,897                     | 7.0                      |
| 10 - 14                                                                                                | 1,634                                     | 7.2%                                  | 1,669                            | 6.7%                                  | 1,921                     | 7.:                      |
| 15 - 19                                                                                                | 1,661                                     | 7.4%                                  | 1,552                            | 6.3%                                  | 1,669                     | 6.3                      |
| 20 - 24                                                                                                | 1,478                                     | 6.6%                                  | 1,646                            | 6.6%                                  | 1,429                     | 5.3                      |
| 25 - 34                                                                                                | 3,219                                     | 14.3%                                 | 3,635                            | 14.7%                                 | 3,923                     | 14.4                     |
| 35 - 44                                                                                                | 3,065                                     | 13.6%                                 | 3,246                            | 13.1%                                 | 3,832                     | 14.                      |
| 45 - 54                                                                                                | 3,311                                     | 14.7%                                 | 3,385                            | 13.6%                                 | 3,330                     | 12.3                     |
| 55 - 64                                                                                                | 2,495                                     | 11.1%                                 | 3,105                            | 12.5%                                 | 3,394                     | 12.5                     |
| 65 - 74                                                                                                | 1,416                                     | 6.3%                                  | 1,926                            | 7.8%                                  | 2,459                     | 9.:                      |
| 75 - 84                                                                                                | 766                                       | 3.4%                                  | 872                              | 3.5%                                  | 1,106                     | 4.                       |
| 85+                                                                                                    | 268                                       | 1.2%                                  | 318                              | 1.3%                                  | 355                       | 1.3                      |
|                                                                                                        | Census 20                                 | 10                                    | 2016                             |                                       | 2021                      |                          |
|                                                                                                        | Number                                    | Percent                               | Number                           | Percent                               | Number                    | Perce                    |
| Race and Ethnicity                                                                                     | Nullibei                                  |                                       | 15,989                           | 64.5%                                 | 16,846                    | 62.0                     |
| Race and Ethnicity White Alone                                                                         | 15,122                                    | 67.1%                                 | 13,909                           |                                       |                           | 29.5                     |
| -                                                                                                      |                                           | 67.1%<br>26.9%                        | 7,019                            | 28.3%                                 | 8,014                     |                          |
| White Alone                                                                                            | 15,122                                    | 26.9%<br>0.3%                         |                                  |                                       | 8,014<br>139              | 0.5                      |
| White Alone<br>Black Alone                                                                             | 15,122<br>6,065                           | 26.9%                                 | 7,019                            | 28.3%                                 |                           | 0.5                      |
| White Alone<br>Black Alone<br>American Indian Alone                                                    | 15,122<br>6,065<br>75                     | 26.9%<br>0.3%                         | 7,019<br>108                     | 28.3%<br>0.4%                         | 139                       |                          |
| Black Alone<br>American Indian Alone<br>Asian Alone                                                    | 15,122<br>6,065<br>75<br>156              | 26.9%<br>0.3%<br>0.7%                 | 7,019<br>108<br>241              | 28.3%<br>0.4%<br>1.0%                 | 139<br>337                | 0.5<br>1.2               |
| White Alone Black Alone American Indian Alone Asian Alone Pacific Islander Alone                       | 15,122<br>6,065<br>75<br>156<br>14        | 26.9%<br>0.3%<br>0.7%<br>0.1%         | 7,019<br>108<br>241<br>14        | 28.3%<br>0.4%<br>1.0%<br>0.1%         | 139<br>337<br>14          | 0.5<br>1.2<br>0.5        |
| White Alone Black Alone American Indian Alone Asian Alone Pacific Islander Alone Some Other Race Alone | 15,122<br>6,065<br>75<br>156<br>14<br>760 | 26.9%<br>0.3%<br>0.7%<br>0.1%<br>3.4% | 7,019<br>108<br>241<br>14<br>970 | 28.3%<br>0.4%<br>1.0%<br>0.1%<br>3.9% | 139<br>337<br>14<br>1,241 | 0.5<br>1.2<br>0.3<br>4.6 |