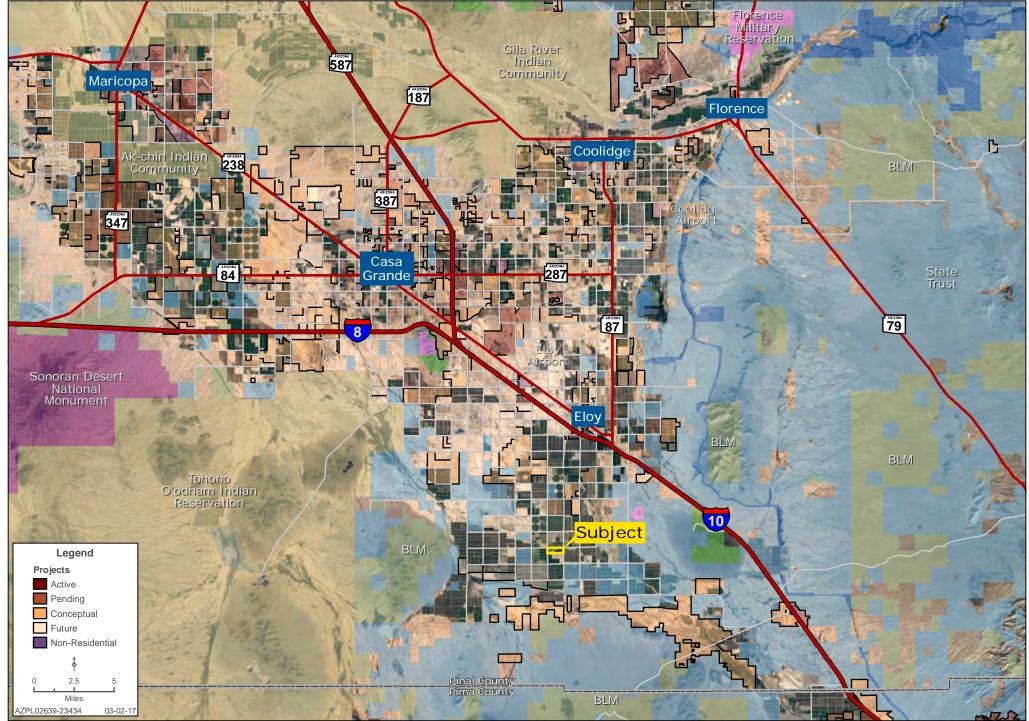

# **STAMBAUGH** EXCLUSIVE LISTING | ELOY, ARIZONA



#### Kirk McCarville | kmccarville@landadvisors.com 4900 North Scottsdale Road, Suite 3000, Scottsdale, Arizona 85251 ph. 520.251.0348 | www.landadvisors.com



The information contained herein is from sources deemed reliable. We have no reason to doubt its accuracy but do not guarantee it. It is the responsibility of the person reviewing this information to independently verify it. This package is subject to change, prior sale or complete withdrawal. AZPL02639-6.7.17

#### **REGIONAL MAP**

Kirk McCarville | 480.483.8100 | www.landadvisors.com





### SURROUNDING DEVELOPMENT MAP

Kirk McCarville | 480.483.8100 | www.landadvisors.com





## **SURROUNDING AREA MAP**

Kirk McCarville | 480.483.8100 | www.landadvisors.com





### **PROPERTY DETAIL MAP**

Kirk McCarville | 480.483.8100 | www.landadvisors.com





SOILS MAP Kirk McCarville | 480.483.8100 | www.landadvisors.com