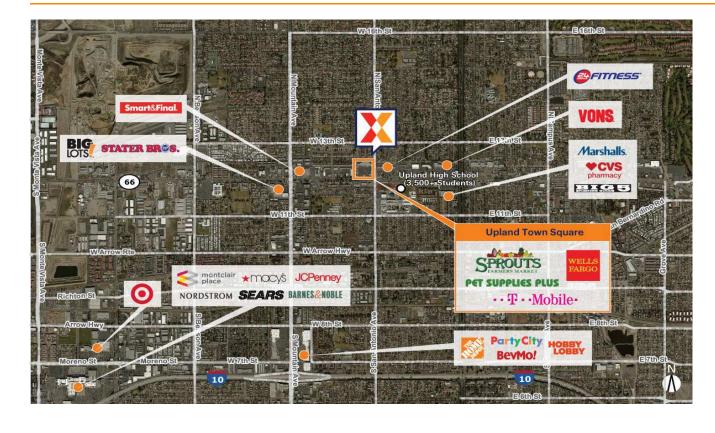

Located on Foothill Boulevard, the main east-west thoroughfare with visibility from 30,000+ vehicles daily, and situated between freeways 210 and 10 on the main retail corridor in the Inland Empire

Anchored by Sprouts, the area's dominant specialty grocer drawing 11,590+ customers per week, along with national retailers including Pet Supply Plus, Sola Salon, Great Clips, and Jimmy John's Gourmet Sandwiches

Situated across from Upland High School with 3,500+ students, the 24th largest student body in California

High daytime population with 423,000+ people within a 5 mile radius