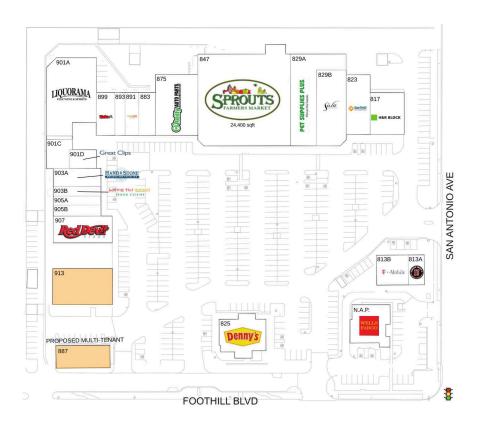

#### **Available Space**

913 6,000 SF

### **Pad Opportunities**

887 0 SF/0

#### **Current Retailers**

| N.A.P. | Wells Fargo                       | 0 SF      |
|--------|-----------------------------------|-----------|
| 813A   | Jimmy John's                      | 1,334 SF  |
| 813B   | T-Mobile                          | 2,667 SF  |
| 817    | H&R Block                         | 3,990 SF  |
| 823    | Banfield Pet Hospital             | 4,000 SF  |
| 825    | Denny's                           | 4,458 SF  |
| 829A   | Pet Supplies Plus                 | 7,993 SF  |
| 829B   | Sola Salon                        | 6,248 SF  |
| 847    | Sprouts Farmers Market            | 24,400 SF |
| 875    | O'Reilly Automotive               | 7,000 SF  |
| 883    | Mindful Space Yoga & Meditation   | 2,030 SF  |
| 891    | Tropical Smoothie Cafe            | 1,680 SF  |
| 893    | Tao Thai Express                  | 1,202 SF  |
| 899    | Waba Grill                        | 2,088 SF  |
| 901A   | Liquorama                         | 9,800 SF  |
| 901C   | Red Dragon Karate                 | 1,939 SF  |
| 901D   | Great Clips                       | 1,411 SF  |
| 903A   | Hand & Stone Massage & Facial Spa | 2,400 SF  |
| 903B   | Loving Hut Vegan Cuisine          | 1,200 SF  |
| 905A   | Mimi Nail & Spa                   | 1,320 SF  |
| 905B   | Jade Spa                          | 1,480 SF  |
| 907    | Red Devil Pizza                   | 4,500 SF  |