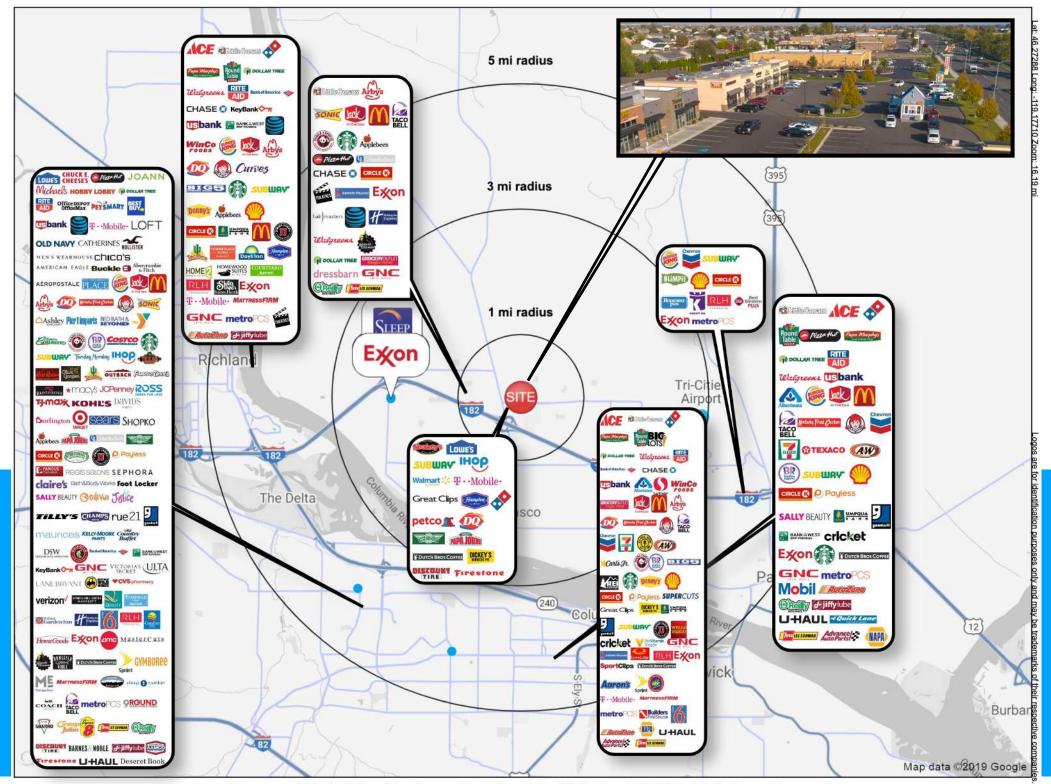

## BURDEN I PLAZA - FOR LEASE

Excellent location across from the Trac Center, a regional events center with over 250 events annually. Close proximity to Road 68 retail developments, large residential communities, and easy access to freeway.