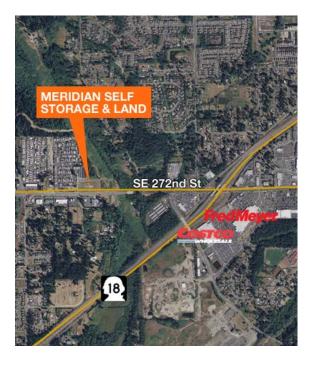

# Location

The Meridian Self Storage and Land property is located fronting South 272nd Street on the border of Kent and Covington. The property consists of four tax parcels and is positioned just a half mile to the west of Highway-18 and downtown Covington.