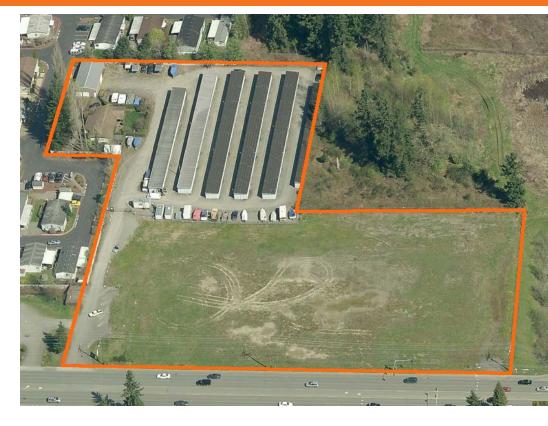

# Parcel A Approx 2.05 acres Active self storage Zoned Community Commercial Parcel B, C & D Approx 3.45 acres Ideal for retail development Zoned Community Commercial

.....

# **Property Overview**

| Parcel A (Meridian Self Storage)             | Parcel B, C & D (Land)                       |
|----------------------------------------------|----------------------------------------------|
| Approx 2.05 acres (89,558 SF)                | Approx 3.45 acres (150,224 SF)               |
| Use is self storage with 239 total units     | Vacant land                                  |
| 24 years of self storage operation           | Zoning is Community Commercial, city of Kent |
| Zoning is Community Commercial, city of Kent | Graded and filled                            |
| 2012 NOI of \$143 165 00                     |                                              |

# Sales Summary

Sale price is \$4,046,089.00

Site square footage is 5.51 acres (240,175 SF)

239 unit self storage operation on 2.05 acres of the site