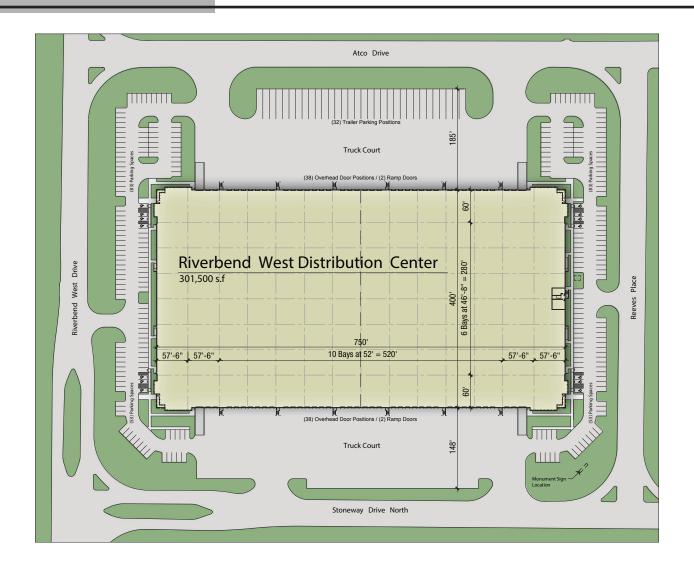

#### **BUILDING FEATURES**

- 301,500 SF, divisible
- 32' clear height
- 301 car parking spaces
- 32 trailer parking spaces
- Cross dock loading configuration with 148' and 185' truck courts
- (76) 9'x10' OH dock doors
- (4) 14'x16' drive-in doors with ramps
- ESFR sprinkler
- Street access on all four sides of building
- Triple freeport tax exemption
- Estimated Construction Completion Date late 3rd Quarter 2016
- Warehouse to include LED light fixtures with motion sensors provided at 25fc measured at 36" aff
- Interior warehouse walls painted white
- Columns painted safety yellow at 8' high