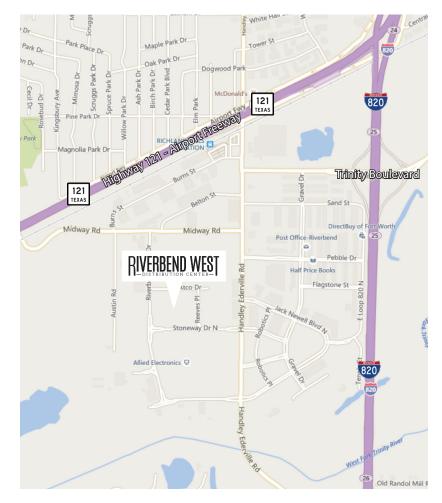

#### **LOCATION**

- Located on the northeast side of the City of Fort Worth in the master-planned Riverbend West Business Park
- Easy access to Loop 820, I35W, Highway 121, TEXpress Tollway and I30
- 16 minutes to DFW Airport and
  12 minutes to downtown Fort Worth
- Trinity River Express (TRE) Rail station located in park with passenger drop off to premises