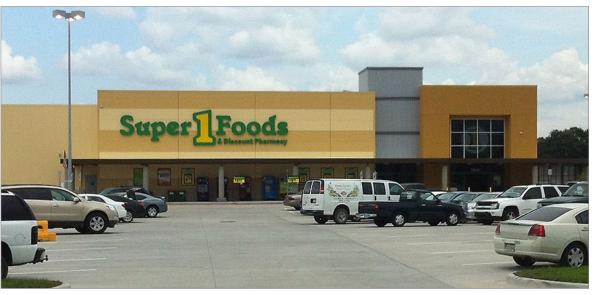

#### **Property Description**

This shopping center is located 2 miles north of Lafayette's major Interstate interchange (I-49 @ I-10). It is postured in an area of steady growth and large expansion, both commercially and residentially. This is a great opportunity for both local and national retailers, as well as hotels and restaurants. Super 1 Foods opened as the grocery anchor in 2012 and Walmart Supercenter recently completed construction and is now open for business.

#### **Anchor Tenants**

- Super 1 Foods 56,935 SF
- Walmart Supercenter- 185,623 SF