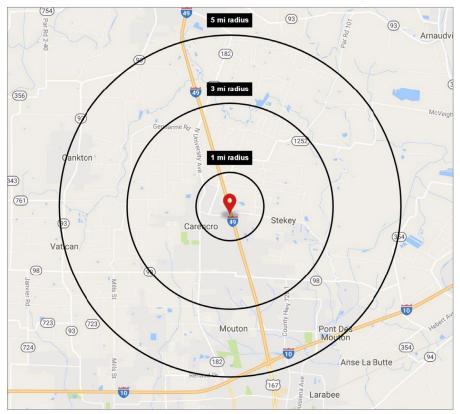

# Evangeline Court Marketplace Phase II Development

Hector Connoly Road & Interstate 49, Carencro, LA

Overview

Aerial

Site Plan

Photos

**Demographics** 

## **Mile Radius Map**

| 2018 Demographics  | 1 mi.    | 3 mi.    | 5 mi.    |
|--------------------|----------|----------|----------|
| Population         | 3,351    | 21,522   | 50,093   |
| Households         | 1,312    | 8,538    | 19,367   |
| Proj. 5-Yr. Growth | 0.8%     | 0.8%     | 0.7%     |
| Avg. HH Income     | \$53,299 | \$63,866 | \$61,501 |