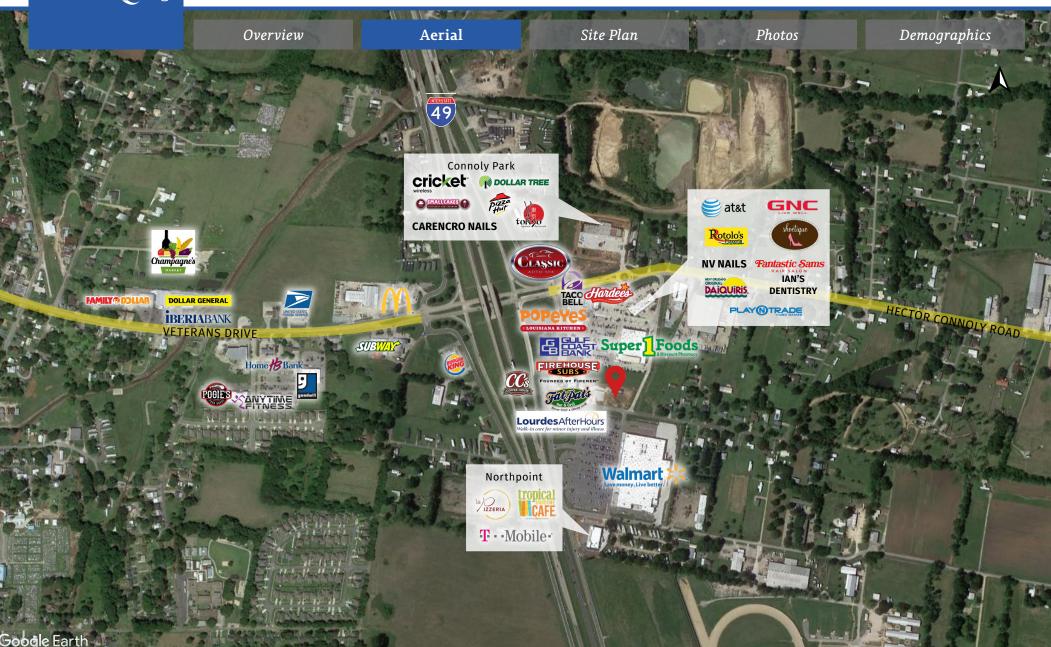

# Evangeline Court Marketplace Phase II Development

Hector Connoly Road & Interstate 49, Carencro, LA

Overview Aerial Site Plan Photos **Demographics** Super Foods LOT 2 **Lourdes** After Hours U.S. INTERSTATE 49 Click image for larger view