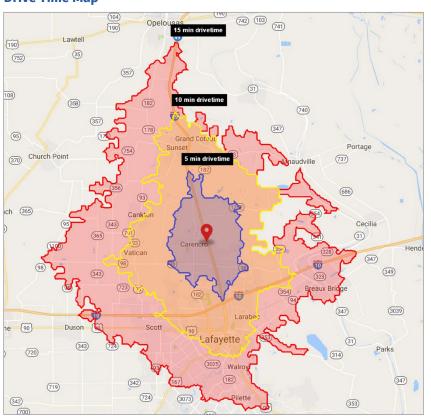

# Evangeline Court Marketplace Phase II Development

Hector Connoly Road & Interstate 49, Carencro, LA

Overview

Aerial

Site Plan

Photos

**Demographics** 

## **Drive Time Map**

| 2018 Demographics | 5 min.   | 10 min.  | 15 min.  |
|-------------------|----------|----------|----------|
| Population        | 24,079   | 95,687   | 198,257  |
| Households        | 9,572    | 37,654   | 81,643   |
| Avg. HH Income    | \$61,489 | \$56,398 | \$67,273 |