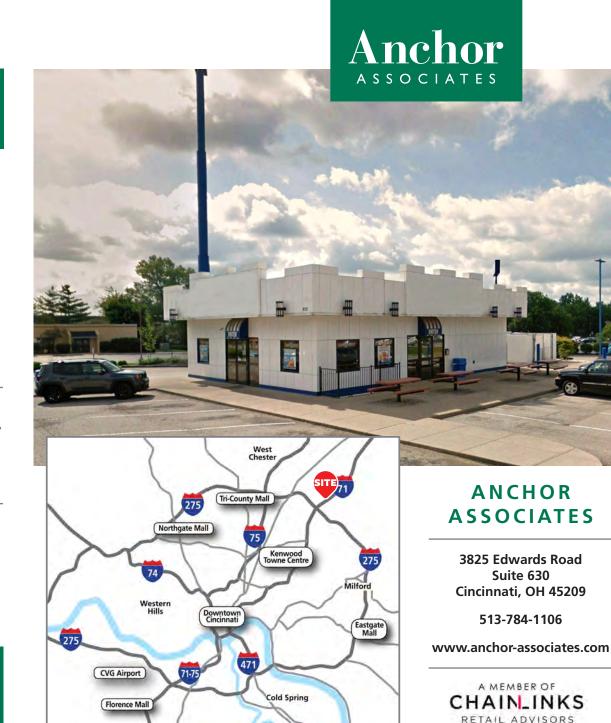

9001 Fields Ertel Road Cincinnati, OH 45249

# FOR SALE OR FOR LEASE 1,900 SF Bldg, 1.2 AC Site

#### HIGHLIGHTS

- 1,900 SF building, built in 1984
- 1.2 acre site
- Excellent redevelopment opportunity located in the highly sought after Mason community
- Located on Fields Ertel Rd just east of Mason Montgomery Rd
- Retailers in the area include Best Buy, Michael's, Old Navy, Costco, Lowe's, Target and Kohl's