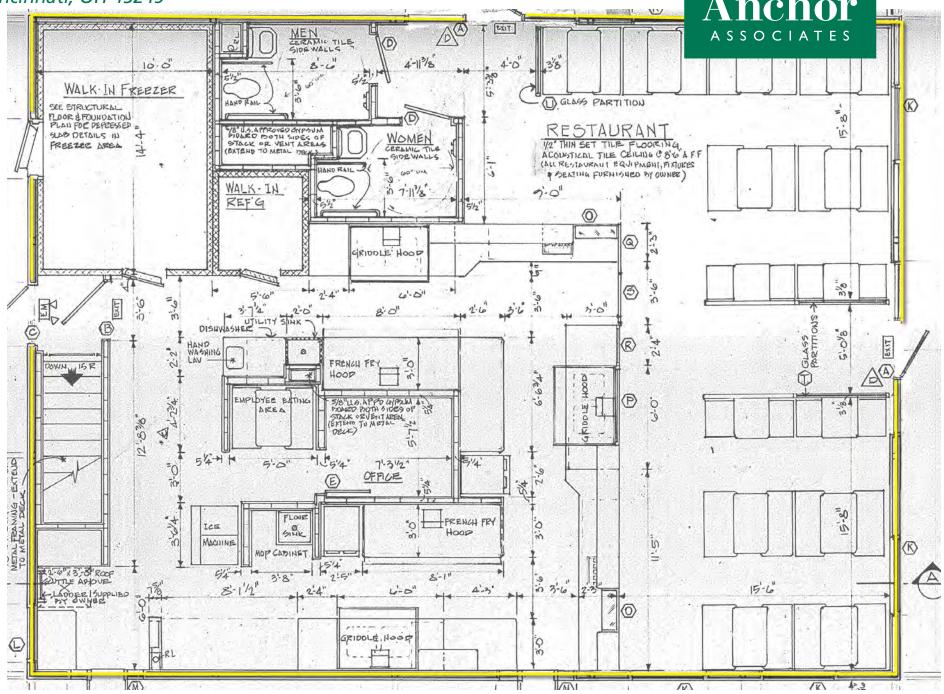

#### HIGHLIGHTS

- 1,900 SF building, built in 1984
- 1.2 acre site
- Excellent redevelopment opportunity located in the highly sought after Mason community
- Located on Fields Ertel Rd just east of Mason Montgomery Rd
- Retailers in the area include Best Buy, Michael's, Old Navy, Costco, Lowe's, Target and Kohl's