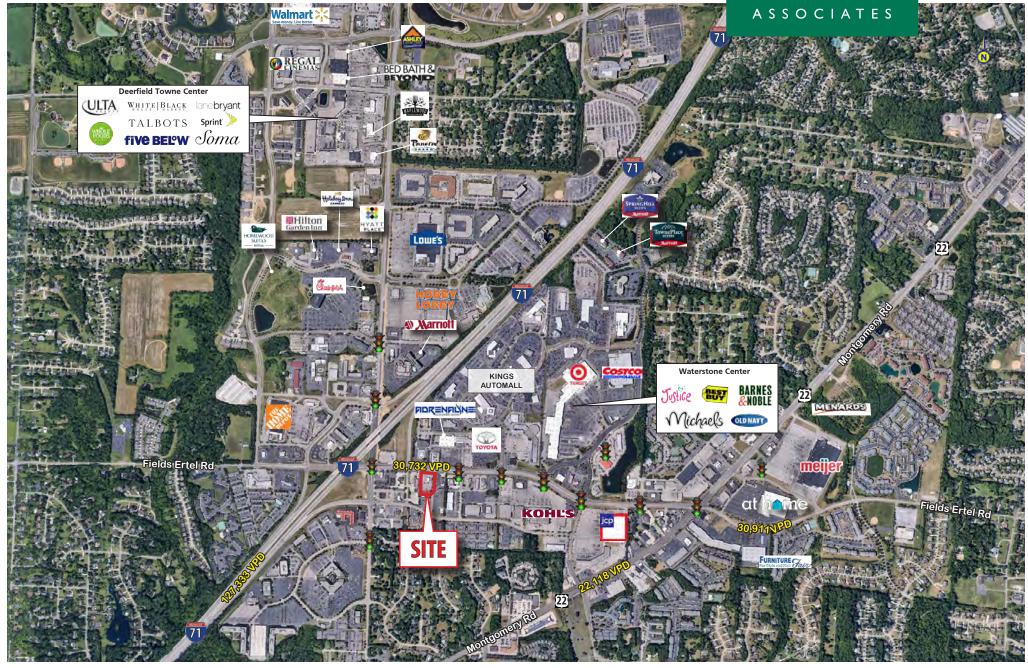

#### HIGHLIGHTS

- 1,900 SF building, built in 1984
- 1.2 acre site
- Excellent redevelopment opportunity located in the highly sought after Mason community
- Located on Fields Ertel Rd just east of Mason Montgomery Rd
- Retailers in the area include Best Buy, Michael's, Old Navy, Costco, Lowe's, Target and Kohl's

#### TRAFFIC COUNTS

- 30,732 VPD on Fields Ertel Road between Mason- Montgomery Road and Kings Automall Drive
- 127,333 VPD northeast expressway I-71