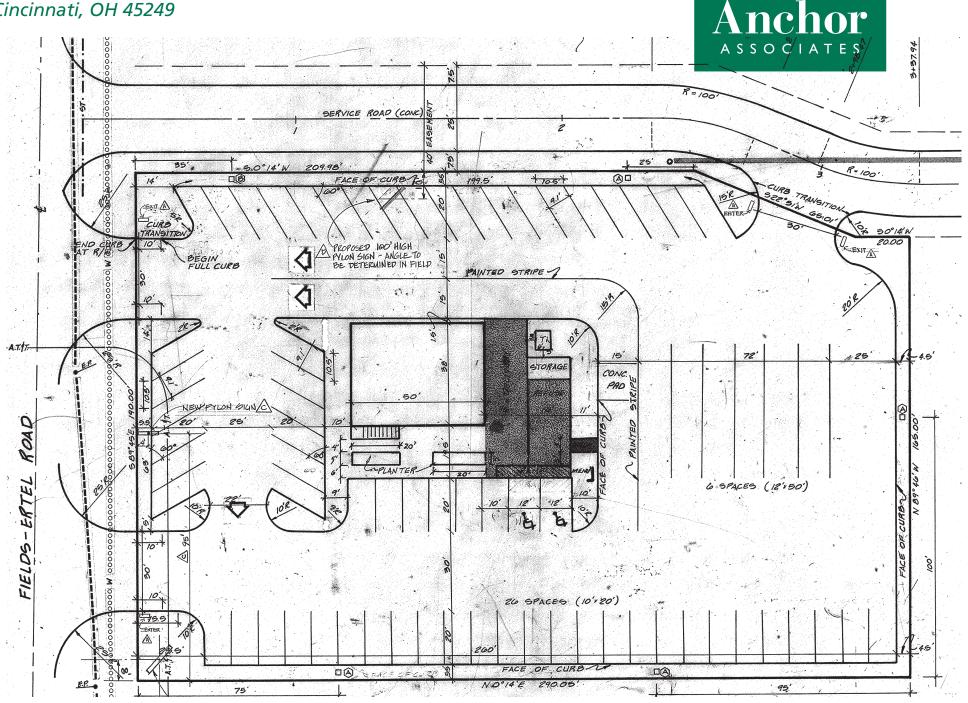

#### HIGHLIGHTS

- 1,900 SF building, built in 1984
- 1.2 acre site
- Excellent redevelopment opportunity located in the highly sought after Mason community
- Located on Fields Ertel Rd just east of Mason Montgomery Rd
- Retailers in the area include Best Buy, Michael's, Old Navy, Costco, Lowe's, Target and Kohl's