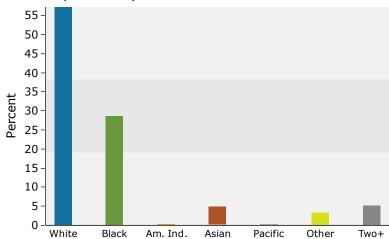

#### 2018 Population by Race

2018 Percent Hispanic Origin: 7.4%

Source: U.S. Census Bureau, Census 2010 Summary File 1. Esri forecasts for 2018 and 2023.

©2018 Esri Page 4 of 6

5033 George Washington Memorial Hwy, Yorktown, Virginia, Drive Time: 15 minute radius