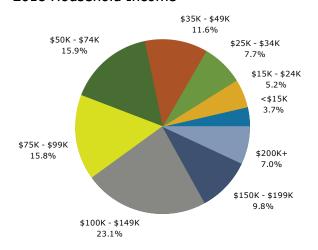

.2%<br>10<br>Percent<br>84.5%<br>6.7%<br>0.3%<br>4.3%<br>0.1%<br>1.4% | 1,324<br>1,667<br>1,690<br>1,253<br>612<br>208<br>20<br>Number<br>8,863<br>724<br>30<br>548<br>17<br>215 | 15.5%<br>15.7%<br>11.6%<br>5.7%<br>1.9%<br>118<br>Percent<br>82.2%<br>6.7%<br>0.3%<br>5.1%<br>0.2%<br>2.0% | 1,541<br>1,758<br>1,421<br>813<br>256<br>20<br>Number<br>8,877<br>740<br>32<br>636<br>22<br>282 | 14.0<br>15.9<br>12.9<br>7.4<br>2.3<br>Perco<br>80.4<br>6.7<br>0.5<br>5.8 |

**Source:** U.S. Census Bureau, Census 2010 Summary File 1. Esri forecasts for 2018 and 2023.

©2018 Esri Page 1 of 6



5033 George Washington Memorial Hwy, Yorktown, Virginia, Drive Time: 5 minute radius

Prepared by Janice Lewis, CCIM

Latitude: 37.15502 Longitude: -76.46183





#### Population by Age



#### 2018 Household Income



#### 2018 Population by Race



2018 Percent Hispanic Origin: 6.0%

Source: U.S. Census Bureau, Census 2010 Summary File 1. Esri forecasts for 2018 and 2023.

©2018 Esri Page 2 of 6



5033 George Washington Memorial Hwy, Yorktown, Virginia, Drive Time: 10 minute radius

Prepared by Janice Lewis, CCIM

Latitude: 37.15502 Longitude: -76.46183

| Summary                                    | Cei       | nsus 2010 |                | 2018    |                |          |
|--------------------------------------------|-----------|-----------|----------------|---------|----------------|----------|
| Population                                 |           | 61,968    |                | 64,710  |                | 6        |
| Households                                 |           | 24,280    |