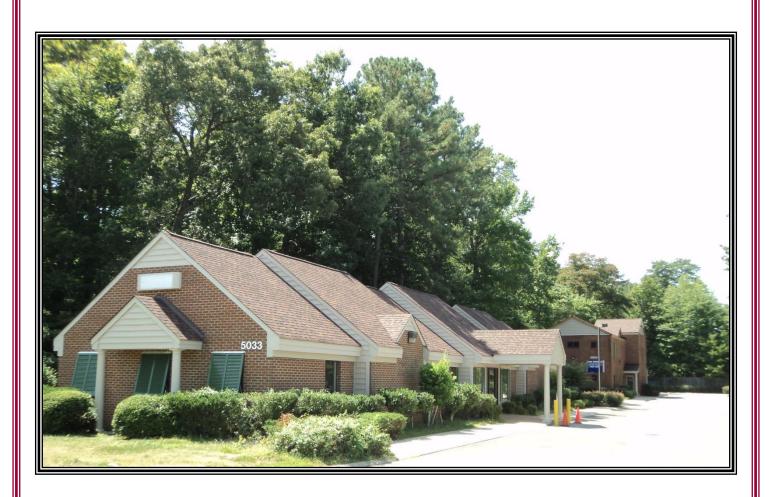

#### 5033 George Washington Memorial Highway York County, Virginia \$1,125,000.00

**Location:** 5033 George Washington Memorial Highway, York County

**Description:** The Property is an attractive two building office/medical facility located

on Route 17.

**Square Footage:** Building A: 2,935 SF available

Building B: 1<sup>st</sup> Floor: 3,000 SF (**leased**) – approximately 6 years

remaining on 10 year lease term. Gross rent

for the balance of the lease term is \$309,747.84 as of September 1, 2018