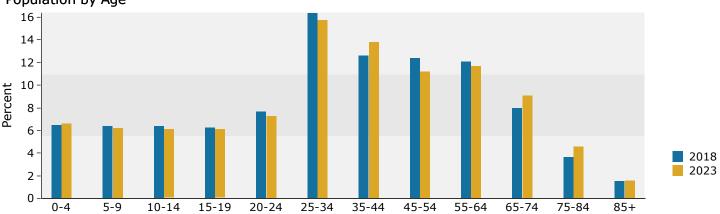

der Alone          | 313       | 0.2%     | 433      | 0.2%    | 513      | (    |
| Some Other Race Alone           | 4,520     | 2.7%     | 6,008    | 3.4%    | 7,263    |      |
| Two or More Races               | 7,349     | 4.3%     | 9,178    | 5.2%    | 10,595   | !    |
| Hispanic Origin (Any Race)      | 12,693    | 7.5%     | 17,405   | 9.8%    | 21,545   | 1:   |
|                                 |           |          |          |         |          |      |

July 18, 2018

©2018 Esri Page 5 of 6

**Source:** U.S. Census Bureau, Census 2010 Summary File 1. Esri forecasts for 2018 and 2023.



5033 George Washington Memorial Hwy, Yorktown, Virginia, Drive Time: 15 minute radius

Prepared by Janice Lewis, CCIM

Latitude: 37.15502 Longitude: -76.46183





#### Population by Age



#### 2018 Household Income



#### 2018 Population by Race



2018 Percent Hispanic Origin: 9.8%

Source: U.S. Census Bureau, Census 2010 Summary File 1. Esri forecasts for 2018 and 2023.

©2018 Esri Page 6 of 6

(d) In the event of conflict between the Tables of Lot and Building Dimensional Requirements and the text of this chapter, the text shall control.

#### Sec. 24.1-305. Additional requirements.

- (a) Additional provisions which may be directly applicable to the types of development permitted in the zoning districts are contained in other sections of this chapter and may qualify or supplement the regulations presented within each district. Furthermore, other provisions of the code, including without limitation, the erosion and sediment control ordinance, stormwater management ord