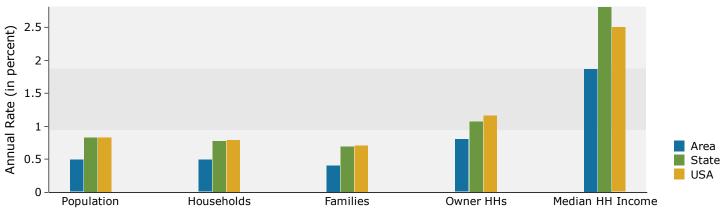

| 13.4%<br>18.2%<br>12.8%<br>8.9%<br>4.7%<br>1.2%<br>10<br>Percent<br>84.5%<br>6.7%<br>0.3%<br>4.3%<br>0.1%<br>1.4% | 1,324<br>1,667<br>1,690<br>1,253<br>612<br>208<br>20<br>Number<br>8,863<br>724<br>30<br>548<br>17<br>215 | 15.5%<br>15.7%<br>11.6%<br>5.7%<br>1.9%<br>118<br>Percent<br>82.2%<br>6.7%<br>0.3%<br>5.1%<br>0.2%<br>2.0% | 1,541<br>1,758<br>1,421<br>813<br>256<br>20<br>Number<br>8,877<br>740<br>32<br>636<br>22<br>282 | 14.0<br>15.9<br>12.9<br>7.4<br>2.3<br>Perco<br>80.4<br>6.7<br>0.5<br>5.8 |

**Source:** U.S. Census Bureau, Census 2010 Summary File 1. Esri forecasts for 2018 and 2023.

©2018 Esri Page 1 of 6



5033 George Washington Memorial Hwy, Yorktown, Virginia, Drive Time: 5 minute radius

Prepared by Janice Lewis, CCIM

Latitude: 37.15502 Longitude: -76.46183





#### Population by Age



#### 2018 Household Income



#### 2018 Population by Race



2018 Percent Hispanic Origin: 6.0%

Source: U.S. Census Bureau, Census 2010 Summary File 1. Esri forecasts for 2018 and 2023.

©2018 Esri Page 2 of 6



5033 George Washington Memorial Hwy, Yorktown, Virginia, Drive Time: 10 minute radius

Prepared by Janice Lewis, CCIM

Latitude: 37.15502 Longitude: -76.46183

| Summary                                    | Cei       | nsus 2010 |                | 2018    |                |          |
|--------------------------------------------|-----------|-----------|----------------|---------|----------------|----------|
| Population                                 |           | 61,968    |                | 64,710  |                | 6        |
| Households