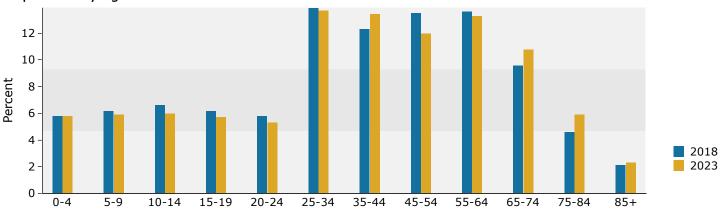

| 1.6%      | 1,404          | 2.2%    | 1,773          |          |
| Two or More Races                          | 2,380     | 3.8%      | 2,990          | 4.6%    | 3,491          |          |
|                                            |           |           |                |         |                |          |
| Hispanic Origin (Any Race)                 | 3,242     | 5.2%      | 4,798          | 7.4%    | 6,181          |          |

July 18, 2018

©2018 Esri Page 3 of 6

**Source:** U.S. Census Bureau, Census 2010 Summary File 1. Esri forecasts for 2018 and 2023.



5033 George Washington Memorial Hwy, Yorktown, Virginia, Drive Time: 10 minute radius

Prepared by Janice Lewis, CCIM

Latitude: 37.15502 Longitude: -76.46183

#### Trends 2018-2023



#### Population by Age



#### 2018 Household Income



#### 2018 Population by Race



2018 Percent Hispanic Origin: 7.4%

Source: U.S. Census Bureau, Census 2010 Summary File 1. Esri forecasts for 2018 and 2023.

©2018 Esri Page 4 of 6



5033 George Washington Memorial Hwy, Yorktown, Virginia, Drive Time: 15 minute radius

Prepared by Janice Lewis, CCIM

Latitude: 37.15502 Longitude: -76.46183

| Summary                         | Cer       | sus 2010 |          | 2018    |          | 2    |
|---------------------------------|-----------|----------|----------|---------|----------|------|
| Population                      |           | 169,109  |          | 177,707 |          | 182  |
| Households                      |           | 65,752   |          | 68,853  |          | 70   |
| Families