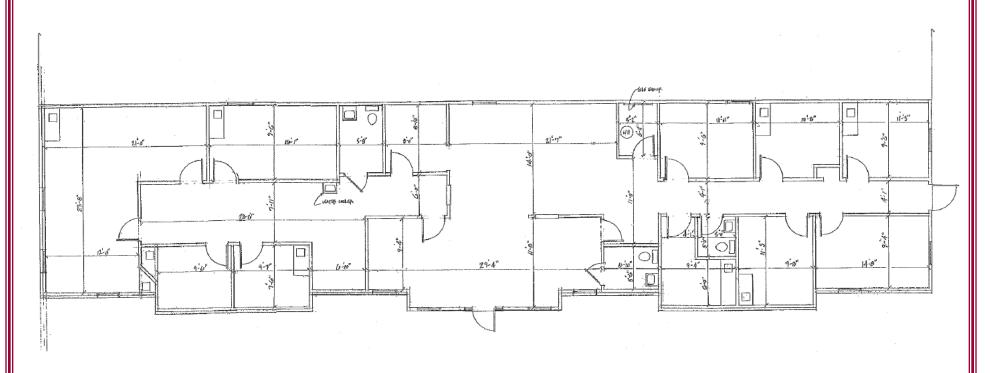

# 5033 A George Washington Memorial Highway Yorktown, VA Approximately 2,935 square feet

As Built Floor Plan for 5033 A George Washington Memorial Highway (office building closest to Route 17)

This information was obtained from sources deemed to be reliable, but is not warranted.