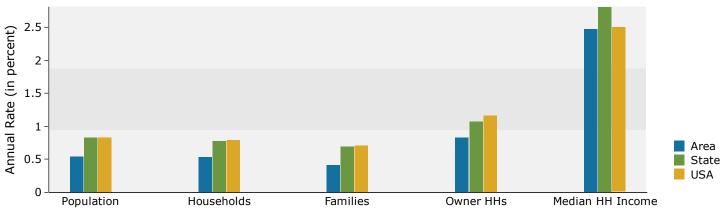

|      |
| Pacific Islander Alone          | 313       | 0.2%     | 433      | 0.2%    | 513      | (    |
| Some Other Race Alone           | 4,520     | 2.7%     | 6,008    | 3.4%    | 7,263    |      |
| Two or More Races               | 7,349     | 4.3%     | 9,178    | 5.2%    | 10,595   | !    |
| Hispanic Origin (Any Race)      | 12,693    | 7.5%     | 17,405   | 9.8%    | 21,545   | 1:   |
|                                 |           |          |          |         |          |      |

July 18, 2018

©2018 Esri Page 5 of 6

**Source:** U.S. Census Bureau, Census 2010 Summary File 1. Esri forecasts for 2018 and 2023.



5033 George Washington Memorial Hwy, Yorktown, Virginia, Drive Time: 15 minute radius

Prepared by Janice Lewis, CCIM

Latitude: 37.15502 Longitude: -76.46183





#### Population by Age



#### 2018 Household Income



#### 2018 Population by Race



2018 Percent Hispanic Origin: 9.8%

Source: U.S. Census Bureau, Census 2010 Summary File 1. Esri forecasts for 2018 and 2023.

©2018 Esri Page 6 of 6

(d) In the event of conflict between the Tables of Lot and Building Dimensional Requirements and the text of this chapter, the text shall control.

#### Sec. 24.1-305. Additional requirements.

- (a) Additional provisions which may be directly applicable to the types of development permitted in the zoning districts are contained in other sections of this chapter and may qualify or supplement the regulations presented within each district. Furthermore, other provisions of the code, including without limitation, the erosion and sediment control ordinance,