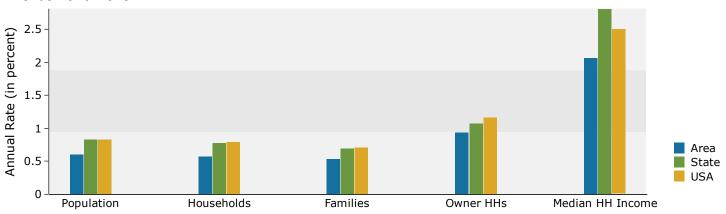

| 998       | 1.6%      | 1,404          | 2.2%    | 1,773          |          |
| Two or More Races                          | 2,380     | 3.8%      | 2,990          | 4.6%    | 3,491          |          |
|                                            |           |           |                |         |                |          |
| Hispanic Origin (Any Race)                 | 3,242     | 5.2%      | 4,798          | 7.4%    | 6,181          |          |

July 18, 2018

©2018 Esri Page 3 of 6

**Source:** U.S. Census Bureau, Census 2010 Summary File 1. Esri forecasts for 2018 and 2023.



5033 George Washington Memorial Hwy, Yorktown, Virginia, Drive Time: 10 minute radius

Prepared by Janice Lewis, CCIM

Latitude: 37.15502 Longitude: -76.46183

#### Trends 2018-2023



#### Population by Age



#### 2018 Household Income



#### 2018 Population by Race



2018 Percent Hispanic Origin: 7.4%

Source: U.S. Census Bureau, Census 2010 Summary File 1. Esri forecasts for 2018 and 2023.

©2018 Esri Page 4 of 6



5033 George Washington Memorial Hwy, Yorktown, Virginia, Drive Time: 15 minute radius

Prepared by Janice Lewis, CCIM

Latitude: 37.15502 Longitude: -76.46183

| Summary                         | Cer       | sus 2010 |          | 2018    |          | 2    |
|---------------------------------|-----------|----------|----------|---------|----------|------|
| Population                      |           | 169,109  |          | 177,707 |          | 182  |
| Households                      |           | 65,752   |          | 68,853  |          | 70   |
| Fam