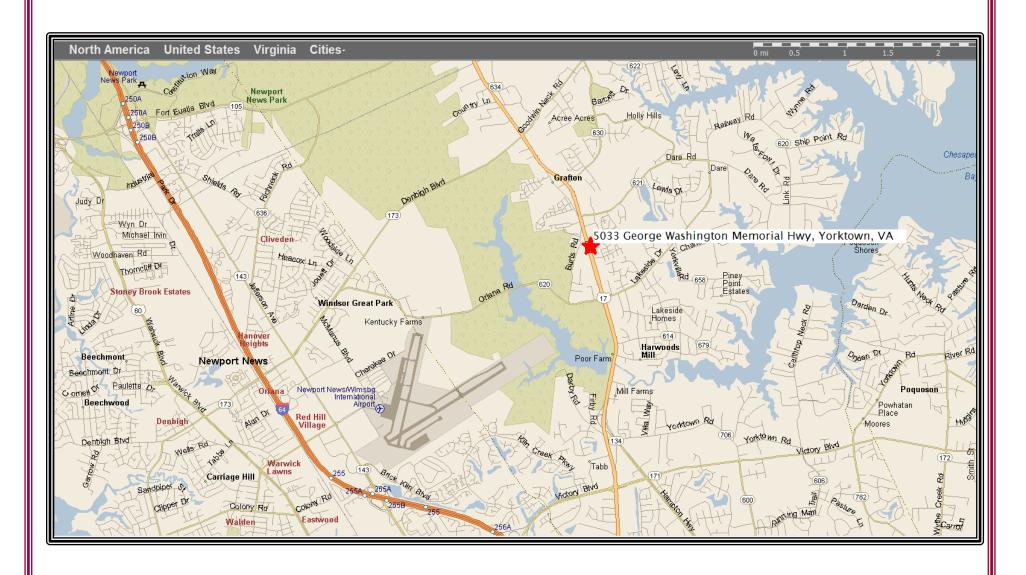

# 5033 George Washington Memorial Highway Yorktown, Virginia

# 5033 George Washington Memorial Highway Yorktown, Virginia

5033 George Washington Memorial Hwy, Yorktown, Virginia, Drive Time: 5 minute radius

Prepared by Janice Lewis, CCIM

Latitude: 37.15502 Longitude: -76.46183