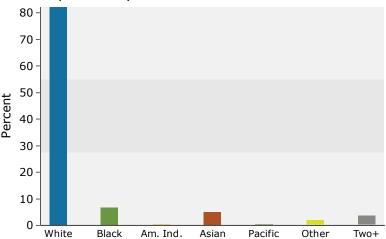

#### 2018 Population by Race

2018 Percent Hispanic Origin: 6.0%

Source: U.S. Census Bureau, Census 2010 Summary File 1. Esri forecasts for 2018 and 2023.

©2018 Esri Page 2 of 6

5033 George Washington Memorial Hwy, Yorktown, Virginia, Drive Time: 10 minute radius

#### 2018 Population by Race

2018 Percent Hispanic Origin: 7.4%

Source: U.S. Census Bureau, Census 2010 Summary File 1. Esri forecasts for 2018 and 2023.

©2018 Esri Page 4 of 6

5033 George Washington Memorial Hwy, Yorktown, Virginia, Drive Time: 15 minute radius

#### 2018 Population by Race

2018 Percent Hispanic Origin: 9.8%

Source: U.S. Census Bureau, Census 2010 Summary File 1. Esri forecasts for 2018 and 2023.

©2018 Esri Page 6 of 6

(d) In the event of conflict between the Tables of Lot and Building Dimensional Requirements and the text of this chapter, the text shall control.