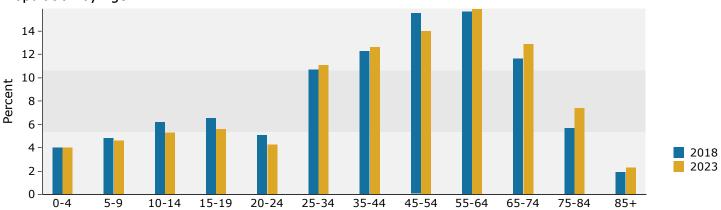

<br>12.8%<br>8.9%<br>4.7%<br>1.2%<br>10<br>Percent<br>84.5%<br>6.7%<br>0.3%<br>4.3%<br>0.1%<br>1.4% | 1,324<br>1,667<br>1,690<br>1,253<br>612<br>208<br>20<br>Number<br>8,863<br>724<br>30<br>548<br>17<br>215 | 15.5%<br>15.7%<br>11.6%<br>5.7%<br>1.9%<br>118<br>Percent<br>82.2%<br>6.7%<br>0.3%<br>5.1%<br>0.2%<br>2.0% | 1,541<br>1,758<br>1,421<br>813<br>256<br>20<br>Number<br>8,877<br>740<br>32<br>636<br>22<br>282 | 14.0<br>15.9<br>12.9<br>7.4<br>2.3<br>Perco<br>80.4<br>6.7<br>0.5<br>5.8 |

**Source:** U.S. Census Bureau, Census 2010 Summary File 1. Esri forecasts for 2018 and 2023.

©2018 Esri Page 1 of 6



5033 George Washington Memorial Hwy, Yorktown, Virginia, Drive Time: 5 minute radius

Prepared by Janice Lewis, CCIM

Latitude: 37.15502 Longitude: -76.46183





#### Population by Age



#### 2018 Household Income



#### 2018 Population by Race



2018 Percent Hispanic Origin: 6.0%

Source: U.S. Census Bureau, Census 2010 Summary File 1. Esri forecasts for 2018 and 2023.

©2018 Esri Page 2 of 6



5033 George Washington Memorial Hwy, Yorktown, Virginia, Drive Time: 10 minute radius

Prepared by Janice Lewis, CCIM

Latitude: 37.15502 Longitude: -76.46183

| Summary                                    | Cei       | nsus 2010 |                | 2018    |                |          |
|--------------------------------------------|-----------|-----------|----------------|---------|----------------|----------|
| Population                                 |           | 61,968    |                | 64,710  |                | 6        |
| Households