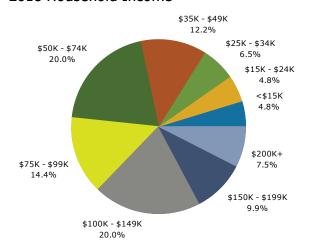

| 2.2%    | 1,773          |          |
| Two or More Races                          | 2,380     | 3.8%      | 2,990          | 4.6%    | 3,491          |          |
|                                            |           |           |                |         |                |          |
| Hispanic Origin (Any Race)                 | 3,242     | 5.2%      | 4,798          | 7.4%    | 6,181          |          |

July 18, 2018

©2018 Esri Page 3 of 6

**Source:** U.S. Census Bureau, Census 2010 Summary File 1. Esri forecasts for 2018 and 2023.



5033 George Washington Memorial Hwy, Yorktown, Virginia, Drive Time: 10 minute radius

Prepared by Janice Lewis, CCIM

Latitude: 37.15502 Longitude: -76.46183

#### Trends 2018-2023



#### Population by Age



#### 2018 Household Income



#### 2018 Population by Race



2018 Percent Hispanic Origin: 7.4%

Source: U.S. Census Bureau, Census 2010 Summary File 1. Esri forecasts for 2018 and 2023.

©2018 Esri Page 4 of 6



5033 George Washington Memorial Hwy, Yorktown, Virginia, Drive Time: 15 minute radius

Prepared by Janice Lewis, CCIM

Latitude: 37.15502 Longitude: -76.46183

| Summary                         | Cer       | sus 2010 |          | 2018    |          | 2    |
|---------------------------------|-----------|----------|----------|---------|----------|------|
| Population                      |           | 169,109  |          | 177,707 |          | 182  |
| Households                      |           | 65,752   |          | 68,853  |          | 70   |
| Families                        |           | 44,817   |