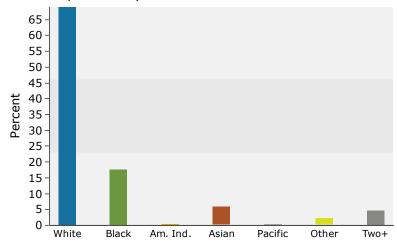

#### 2018 Population by Race

2018 Percent Hispanic Origin: 7.4%

Source: U.S. Census Bureau, Census 2010 Summary File 1. Esri forecasts for 2018 and 2023.

©2018 Esri Page 4 of 6

5033 George Washington Memorial Hwy, Yorktown, Virginia, Drive Time: 15 minute radius

#### 2018 Population by Race

2018 Percent Hispanic Origin: 9.8%

Source: U.S. Census Bureau, Census 2010 Summary File 1. Esri forecasts for 2018 and 2023.

©2018 Esri Page 6 of 6

(d) In the event of conflict between the Tables of Lot and Building Dimensional Requirements and the text of this chapter, the text shall control.