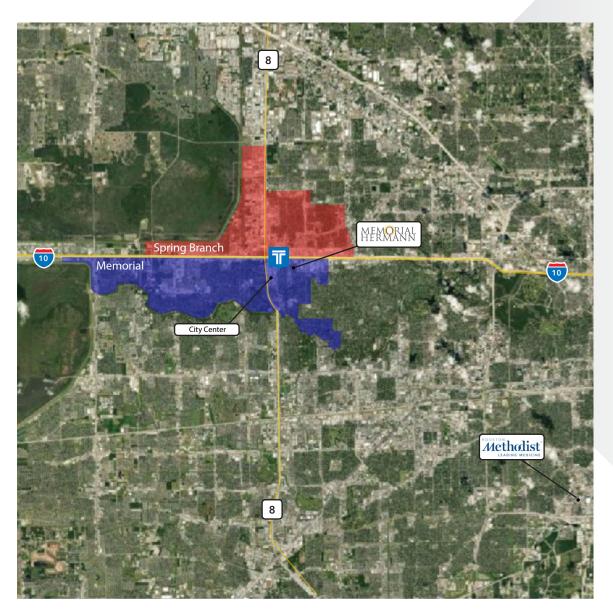

### LOCATION

- Easy access to I-10, Beltway 8 and Memorial Drive
- Convenient to Memorial City Medical Center, Town and Country Shops and City Center