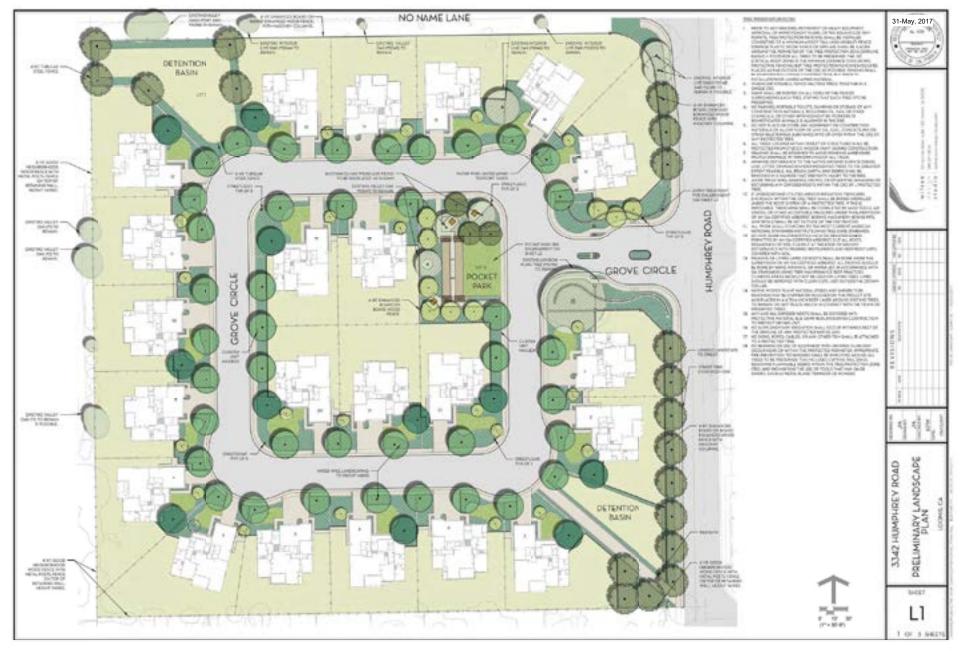

### ADDITIONAL PROPERTY HIGHLIGHTS

| 22 LARGE TENTATIVE MAP LOTS                                                                                    |
|----------------------------------------------------------------------------------------------------------------|
| AREA SUPPORTS NEW HOME VALUE AT \$700K TO \$800K                                                               |
| AVERAGE LOT SIZE 12,307 SF                                                                                     |
| PRICE INCLUDES IMPROVEMENT PLANS, LANDSCAPING PLANS, AND HOUSE PLANS (SUBSTANTIALLY COMPLETE)                  |
| BUILDING FEES \$63,500 PER LOT                                                                                 |
| ELIGIBLE FOR STATEWIDE COMMUNITY INTFRASTRUCTURE PROGRAM ("SCIP")                                              |
| REIMBURSABLE COSTS FROM SCIP FINANCING IS ESTIMATED AT \$700,000 "(INCLUDES FEES)"                             |
| BIDS HAVE BEEN RECIEVED ON THE MAJORITY OF THE SITE IMPROVEMENTS                                               |
| FINAL MAP IS PREPARED                                                                                          |
| BIDS FOR THE MAJORITY OF THE WORK ARE AVAILABLE UPON REQUEST                                                   |
| IMPROVEMENT COSTS ARE ESTIMATED AT \$110,000 PER LOT AFTER REIMBURSEMENT FROM SCIP FINANCING "(INCLUDES FEES)" |
| PURCHASE PRICE \$1,870,000 / \$85,000 PER LOT                                                                  |

### 22 TENTATIVE MAP LOTS - HOME PLANS INCLUDED | THE GROVE | Page #5

TRI COMMERCIAL REAL ESTATE SERVICES, INC.