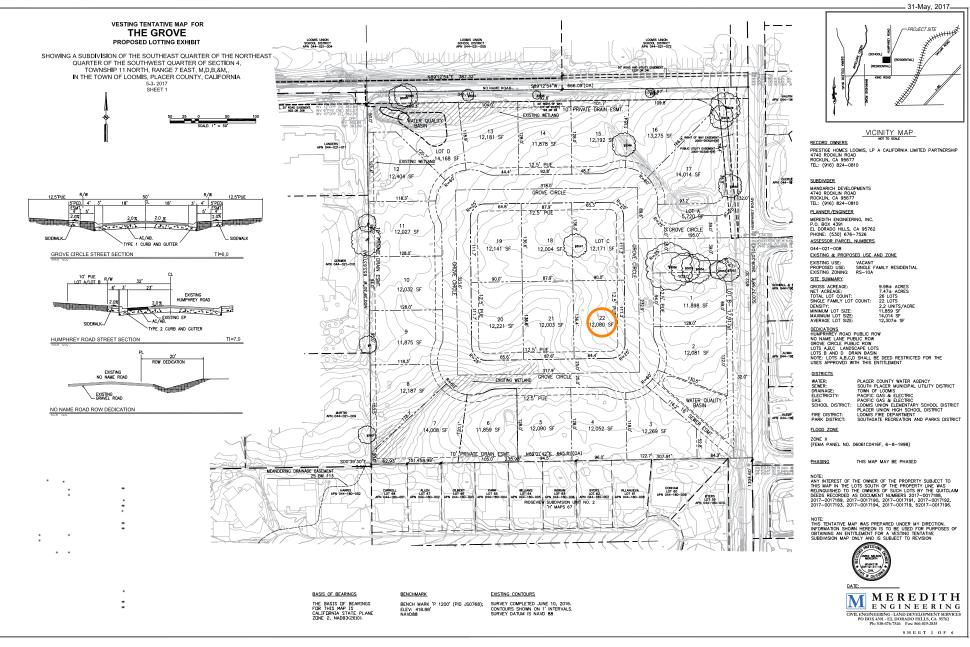

### ADDITIONAL PROPERTY HIGHLIGHTS

| 22 LARGE TENTATIVE MAP LOTS                                                                                    |
|----------------------------------------------------------------------------------------------------------------|
| AREA SUPPORTS NEW HOME VALUE AT \$700K TO \$800K                                                               |
| AVERAGE LOT SIZE 12,307 SF                                                                                     |
| PRICE INCLUDES IMPROVEMENT PLANS, LANDSCAPING PLANS, AND HOUSE PLANS (SUBSTANTIALLY COMPLETE)                  |
| BUILDING FEES \$63,500 PER LOT                                                                                 |
| ELIGIBLE FOR STATEWIDE COMMUNITY INTFRASTRUCTURE PROGRAM ("SCIP")                                              |
| REIMBURSABLE COSTS FROM SCIP FINANCING IS ESTIMATED AT \$700,000 "(INCLUDES FEES)"                             |
| BIDS HAVE BEEN RECIEVED ON THE MAJORITY OF THE SITE IMPROVEMENTS                                               |
| FINAL MAP IS PREPARED                                                                                          |
| BIDS FOR THE MAJORITY OF THE WORK ARE AVAILABLE UPON REQUEST                                                   |
| IMPROVEMENT COSTS ARE ESTIMATED AT \$110,000 PER LOT AFTER REIMBURSEMENT FROM SCIP FINANCING "(INCLUDES FEES)" |
| PURCHASE PRICE \$1,870,000 / \$85,000 PER LOT                                                                  |

### 22 TENTATIVE MAP LOTS - HOME PLANS INCLUDED | THE GROVE | Page #3