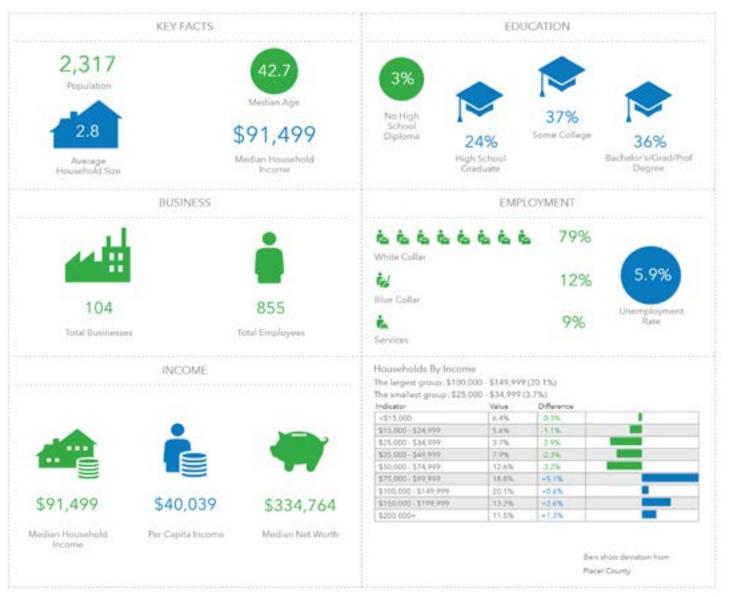

### DEMOGRAPHICS

ESRI: 3342 Humphrey Rd, Loomis, California, 95650 (Ring of 0.5 miles)