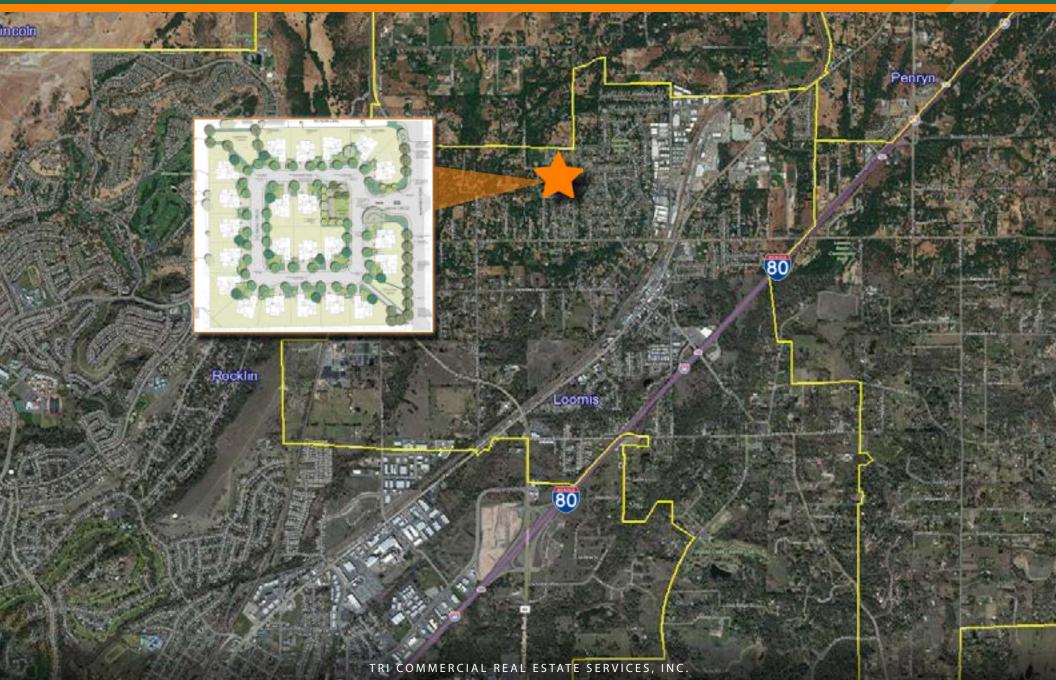

## LAND FOR SALE THE GROVE

LOCATED ON HUMPHREY ROAD IN LOOMIS, CA ± 9.7 ACRES

## LAND FOR SALE

LOCATED ON HUMPHREY ROAD