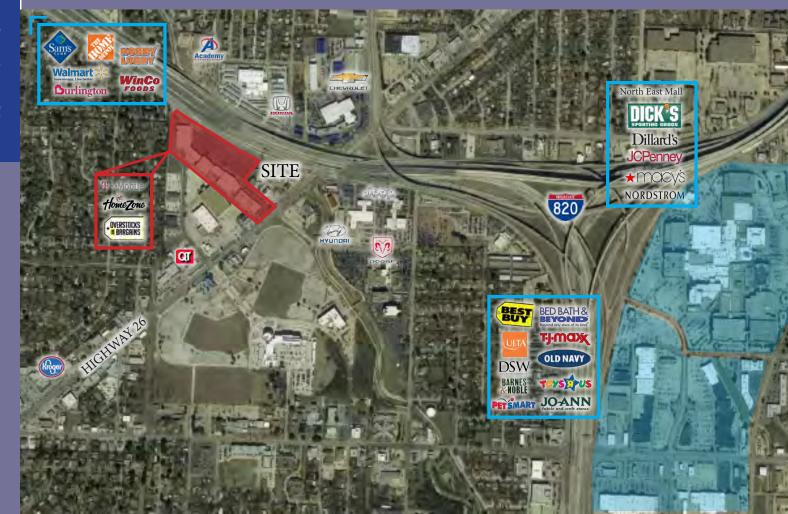

\*Demographic information taken from CoStar Realty information 2017 demographic

- 188,856 Square Foot Property
- Fronts I-820
- Located One Mile from North East Mall
- Rapidly Growing Area
- Great Visibility & Access
- Diverse Tenant Mix