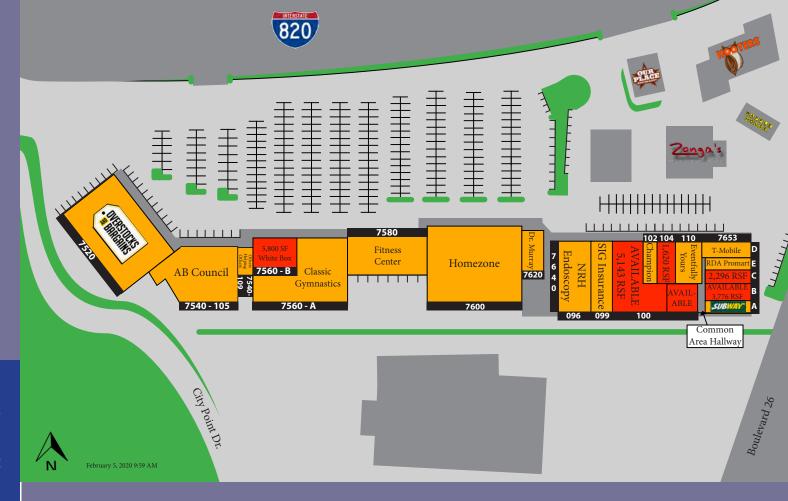

## **AVAILABLE**

5,800 RSF 5,143 RSF 3,776 RSF 2,296 RSF 1,620 RSF

| 1-mile   | 3-mile                      | 5-mile                                    |
|----------|-----------------------------|-------------------------------------------|
| 10,948   | 102,746                     | 282,226                                   |
| 4,272    | 40,589                      | 107,294                                   |
| \$68,877 | \$70,198                    | \$80,311                                  |
|          | 10,948<br>4,272<br>\$68,877 | 10,948     102,746       4,272     40,589 |