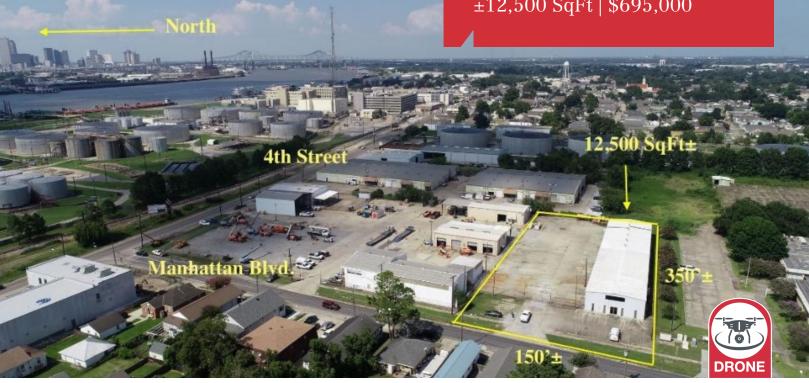

## Office/Warehouse

±12,500 SqFt | \$695,000

# 471 Manhattan **Boulevard**

Harvey, Louisiana 70058

### **Property Highlights**

- Building Size (RSF): 12,500 SF Office/Warehouse
- Gross Land Area: 56,394 SF
- Sale Price: \$695,000
- Warehouse/Distribution
- Paved and Fenced Storage Yard
- Zoned Industrial "M1"
- Office ± 1500 SqFt
- 2 Overhead Doors 12' x 14'
- 1 Overhead Door 14' x 14'
- 17' Eave Height Clearance to the Center Beam
- 3 Phase Power