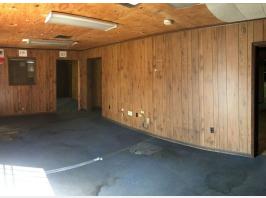

### **Property Highlights**

- Building Size (RSF): 12,500 SF Office/Warehouse
- Gross Land Area: 56,394 SF
- Sale Price: \$695,000
- Warehouse/Distribution
- Paved and Fenced Storage Yard
- Zoned Industrial "M1"
- Office ± 1500 SqFt
- 2 Overhead Doors 12' x 14'
- 1 Overhead Door 14' x 14'
- 17' Eave Height Clearance to the Center Beam
- 3 Phase Power