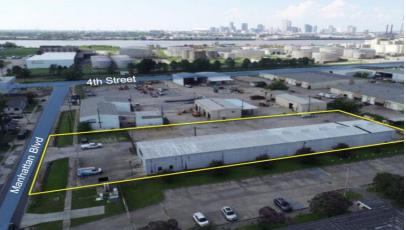

### **Property Highlights**

- Building Size (RSF): 12,500 SF Office/Warehouse
- Gross Land Area: 56,394 SF
- Sale Price: \$695,000
- Warehouse/Distribution
- Paved and Fenced Storage Yard
- Zoned Industrial "M1"
- Office ± 1500 SqFt
- 2 Overhead Doors 12' x 14'
- 1 Overhead Door 14' x 14'
- 17' Eave Height Clearance to the Center Beam
- 3 Phase Power