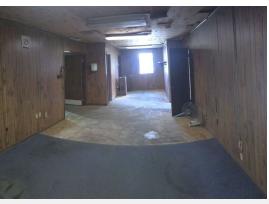

### **Property Highlights**

- Building Size (RSF): 12,500 SF Office/Warehouse
- Gross Land Area: 56,394 SF
- Sale Price: \$695,000
- Warehouse/Distribution
- Paved and Fenced Storage Yard
- Zoned Industrial "M1"
- Office ± 1500 SqFt
- 2 Overhead Doors 12' x 14'
- 1 Overhead Door 14' x 14'
- 17' Eave Height Clearance to the Center Beam
- 3 Phase Power