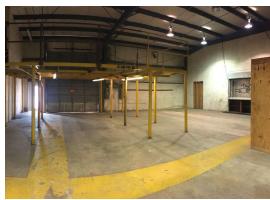

### **Property Highlights**

- Building Size (RSF): 12,500 SF Office/Warehouse
- Gross Land Area: 56,394 SF
- Sale Price: \$695,000
- Warehouse/Distribution
- Paved and Fenced Storage Yard
- Zoned Industrial "M1"
- Office ± 1500 SqFt
- 2 Overhead Doors 12' x 14'
- 1 Overhead Door 14' x 14'
- 17' Eave Height Clearance to the Center Beam
- 3 Phase Power