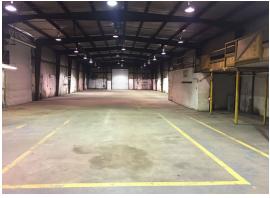

### **Property Highlights**

- Building Size (RSF): 12,500 SF Office/Warehouse
- Gross Land Area: 56,394 SF
- Sale Price: \$695,000
- Warehouse/Distribution
- Paved and Fenced Storage Yard
- Zoned Industrial "M1"
- Office ± 1500 SqFt
- 2 Overhead Doors 12' x 14'
- 1 Overhead Door 14' x 14'
- 17' Eave Height Clearance to the Center Beam
- 3 Phase Power