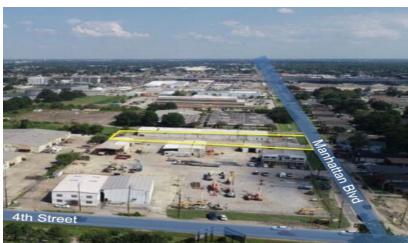

# 471 Manhattan **Boulevard**

Harvey, Louisiana 70058

### **Property Highlights**

- Building Size (RSF): 12,500 SF Office/Warehouse
- Gross Land Area: 56,394 SF
- Sale Price: \$695,000
- Warehouse/Distribution
- Paved and Fenced Storage Yard
- Zoned Industrial "M1"
- Office ± 1500 SqFt
- 2 Overhead Doors 12' x 14'
- 1 Overhead Door 14' x 14'
- 17' Eave Height Clearance to the Center Beam
- 3 Phase Power