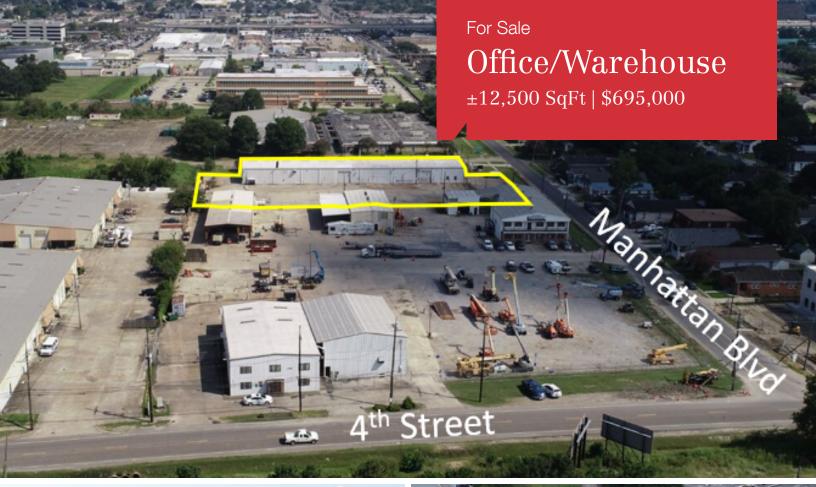

For Sale

## Office/Warehouse

±12,500 SqFt | \$695,000

### **Property Highlights**

- Building Size (RSF): 12,500 SF Office/Warehouse
- Gross Land Area: 56,394 SF
- Sale Price: \$695,000
- Warehouse/Distribution
- Paved and Fenced Storage Yard
- Zoned Industrial "M1"
- Office ± 1500 SqFt
- 2 Overhead Doors 12' x 14'
- 1 Overhead Door 14' x 14'
- 17' Eave Height Clearance to the Center Beam
- 3 Phase Power