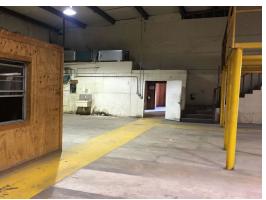

### **Property Highlights**

- Building Size (RSF): 12,500 SF Office/Warehouse
- Gross Land Area: 56,394 SF
- Sale Price: \$695,000
- Warehouse/Distribution
- Paved and Fenced Storage Yard
- Zoned Industrial "M1"
- Office ± 1500 SqFt
- 2 Overhead Doors 12' x 14'
- 1 Overhead Door 14' x 14'
- 17' Eave Height Clearance to the Center Beam
- 3 Phase Power