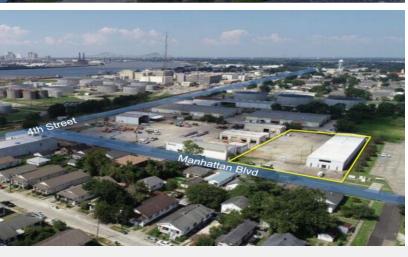

# 471 Manhattan **Boulevard**

Harvey, Louisiana 70058

### **Property Highlights**

- Building Size (RSF): 12,500 SF Office/Warehouse
- Gross Land Area: 56,394 SF
- Sale Price: \$695,000
- Warehouse/Distribution
- Paved and Fenced Storage Yard
- Zoned Industrial "M1"
- Office ± 1500 SqFt
- 2 Overhead Doors 12' x 14'
- 1 Overhead Door 14' x 14'
- 17' Eave Height Clearance to the Center Beam
- 3 Phase Power