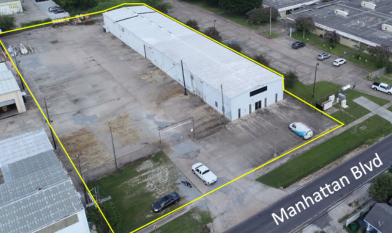

# 471 Manhattan **Boulevard**

Harvey, Louisiana 70058

### **Property Highlights**

- Building Size (RSF): 12,500 SF Office/Warehouse
- Gross Land Area: 56,394 SF
- Sale Price: \$695,000
- Warehouse/Distribution
- Paved and Fenced Storage Yard
- Zoned Industrial "M1"
- Office ± 1500 SqFt
- 2 Overhead Doors 12' x 14'
- 1 Overhead Door 14' x 14'
- 17' Eave Height Clearance to the Center Beam
- 3 Phase Power