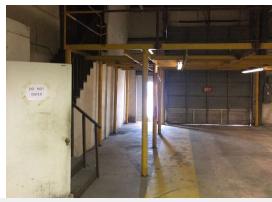

### **Property Highlights**

- Building Size (RSF): 12,500 SF Office/Warehouse
- Gross Land Area: 56,394 SF
- Sale Price: \$695,000
- Warehouse/Distribution
- Paved and Fenced Storage Yard
- Zoned Industrial "M1"
- Office ± 1500 SqFt
- 2 Overhead Doors 12' x 14'
- 1 Overhead Door 14' x 14'
- 17' Eave Height Clearance to the Center Beam
- 3 Phase Power