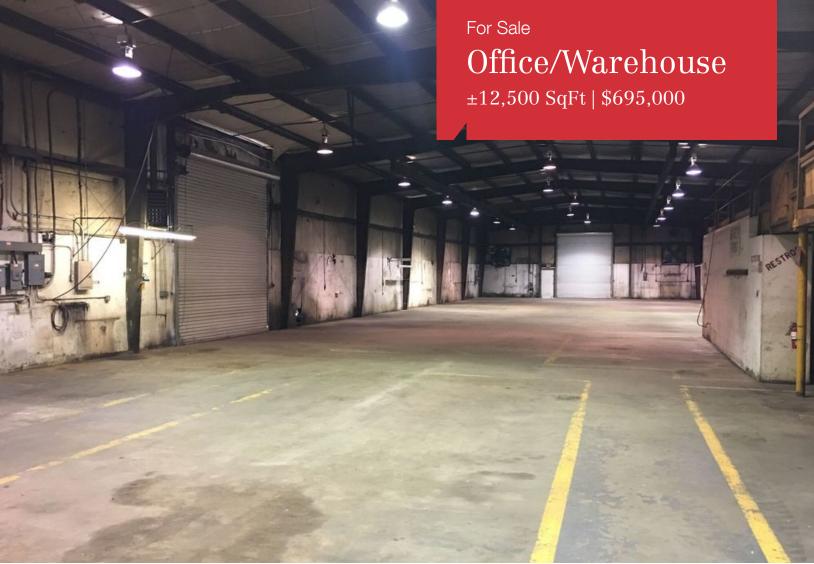

For Sale

## Office/Warehouse

±12,500 SqFt | \$695,000

### **Property Highlights**

- Building Size (RSF): 12,500 SF Office/Warehouse
- Gross Land Area: 56,394 SF
- Sale Price: \$695,000
- Warehouse/Distribution
- Paved and Fenced Storage Yard
- Zoned Industrial "M1"
- Office ± 1500 SqFt
- 2 Overhead Doors 12' x 14'
- 1 Overhead Door 14' x 14'
- 17' Eave Height Clearance to the Center Beam
- 3 Phase Power