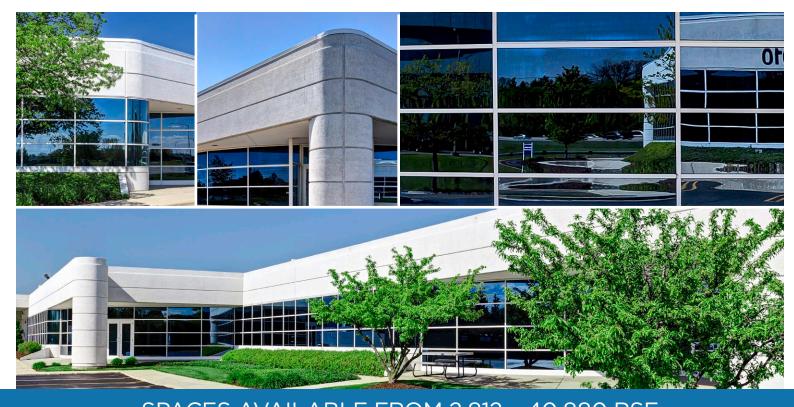

SPACES AVAILABLE FROM 2,812 - 40,880 RSF

777 OAKMONT LANE

1111 PASQUINELLI DRIVE

**1010 EXECUTIVE PLACE** 

WESTMONT, IL -

# BUILDING FEATURES

MODERN BUILDING ARCHITECTURAL DESIGN

CONTINUOUS WINDOW LINE WITH ABUNDANT NATURAL LIGHT AND 10' FINISHED CEILINGS

MINUTES FROM OAK BROOK

LOADING

**EFFICIENT LAYOUTS** 

PRIVATE ENTRANCES INTO EACH SUITE

24-HOUR ACCESS WITH INDIVIDUALLY CONTROLLED HVAC