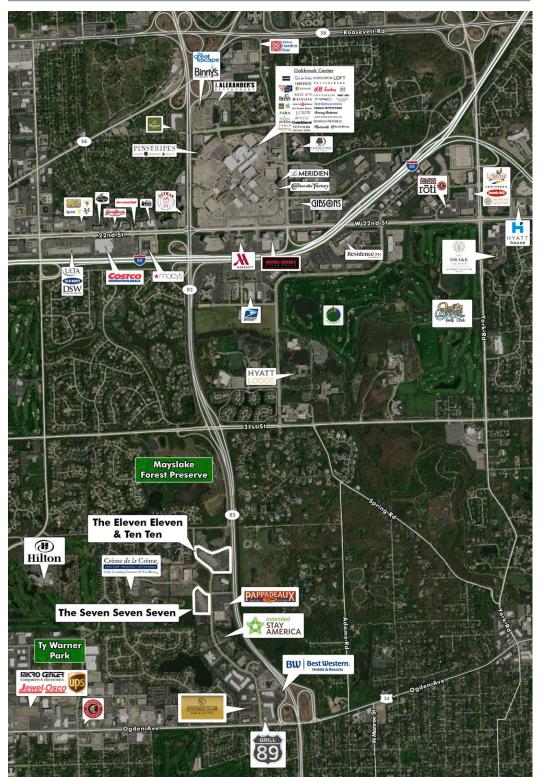

SPACES AVAILABLE FROM 2,812 - 40,880 RSF



777 OAKMONT LANE



1111 PASQUINELLI DRIVE



**1010 EXECUTIVE PLACE** 

WESTMONT, IL -

# BUILDING FEATURES

MODERN BUILDING ARCHITECTURAL DESIGN

CONTINUOUS WINDOW LINE WITH ABUNDANT NATURAL LIGHT AND 10' FINISHED CEILINGS

MINUTES FROM OAK BROOK

LOADING

**EFFICIENT LAYOUTS** 

PRIVATE ENTRANCES INTO EACH SUITE

24-HOUR ACCESS WITH INDIVIDUALLY CONTROLLED HVAC



## TRADE AREA MAP





# FOR MORE INFORMATION, PLEASE CONTACT:

# **JEFF MANN**

Senior Vice President +1 630 573 7076 jeffrey.mann@cbre.com

### **TARA TORBIK**

Senior Associate +1 630 573 7822 tara.torbik@cbre.com

© 2020 CBRE, Inc. All rights reserved. This information has been obtained from sources believed reliable, but has not been verified for accuracy or completeness. Any projections, opinions, or estimates are subject to uncertainty. The information may not represent the current or future performance of the property. You and your advisors should conduct a careful, independent investigation of the property and verify all information. Any reliance on this information is solely at your own risk. CBRE and the CBRE logo are service marks of CBRE, Inc. and/or its affiliated or related companies in the Un