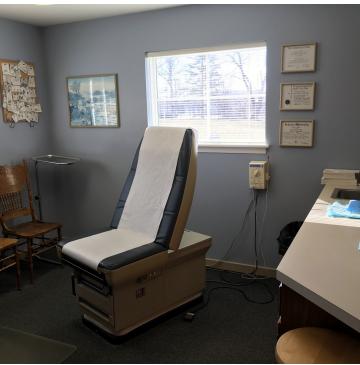

± 1,600 SF

± 0.79 ACRES

Flexible, corner-situated property near the intensely-traveled I-465 & US-421 (Michigan Road) interchange on Indianapolis' north side! This property features a single-tenant medical office building on .79 acres of MU-1 zoned land near the signaled corner of US-421 & West 92nd Street, right down the road from Costco.

#### **OFFERING SUMMARY**

| Sale Price:    | \$299,000                                                      |
|----------------|----------------------------------------------------------------|
| Building Size: | ± 1,600 SF                                                     |
| Lot Size:      | ± 0.79 Acres                                                   |
| Year Built:    | 1961                                                           |
| Renovated:     | 1994                                                           |
| Zoning:        | MU-1                                                           |
| Submarket:     | College Park                                                   |
| Traffic Count: | 48,401 AADT<br>on US-421<br>(Michigan Road)                    |
| Frontage:      | 129' on Waldemar<br>Road                                       |
|                | 180' on West 93rd<br>Street                                    |
| Parking:       | 10 Striped Parking<br>Spaces with Room for<br>Expansion on Lot |