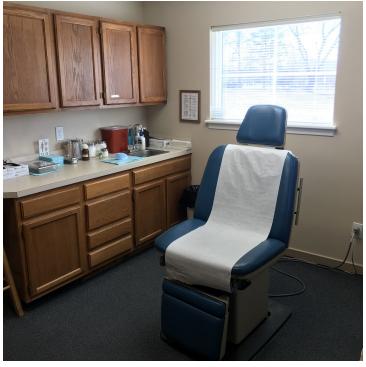

± 1,600 SF

± 0.79 ACRES

Flexible, corner-situated property near the intensely-traveled I-465 & US-421 (Michigan Road) interchange on Indianapolis' north side! This property features a single-tenant medical office building on .79 acres of MU-1 zoned land near the signaled corner of US-421 & West 92nd Street, right down the road from Costco.

#### **OFFERING SUMMARY**

| Sale Price:    | \$299,000                                                      |
|----------------|----------------------------------------------------------------|
| Building Size: | ± 1,600 SF                                                     |
| Lot Size:      | ± 0.79 Acres                                                   |
| Year Built:    | 1961                                                           |
| Renovated:     | 1994                                                           |
| Zoning:        | MU-1                                                           |
| Submarket:     | College Park                                                   |
| Traffic Count: | 48,401 AADT<br>on US-421<br>(Michigan Road)                    |
| Frontage:      | 129' on Waldemar<br>Road                                       |
|                | 180' on West 93rd<br>Street                                    |
| Parking:       | 10 Striped Parking<br>Spaces with Room for<br>Expansion on Lot |