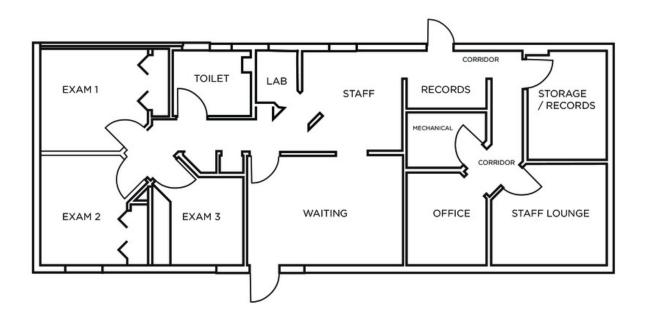

## FLEXIBLE SINGLE-TENANT OFFICE BUILDING

9290 WALDEMAR ROAD, INDIANAPOLIS, IN 46268