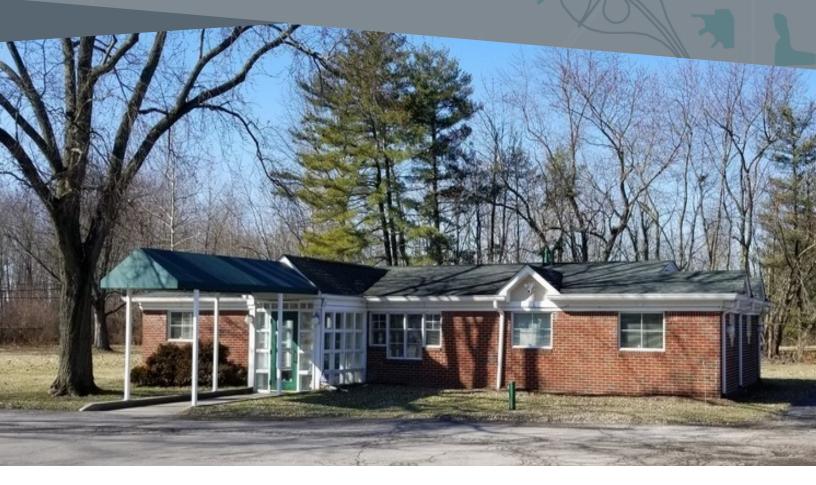

### FLEXIBLE SINGLE-TENANT OFFICE BUILDING

9290 WALDEMAR ROAD, INDIANAPOLIS, IN 46268

SALE

**OFFICE** 

**SALE PRICE** 

**BUILDING SF** 

ACREAGE

\$299,000

± 1,600 SF

± 0.79 ACRES

Flexible, corner-situated property near the intensely-traveled I-465 & US-421 (Michigan Road) interchange on Indianapolis' north side! This property features a single-tenant medical office building on .79 acres of MU-1 zoned land near the signaled corner of US-421 & West 92nd Street, right down the road from Costco.