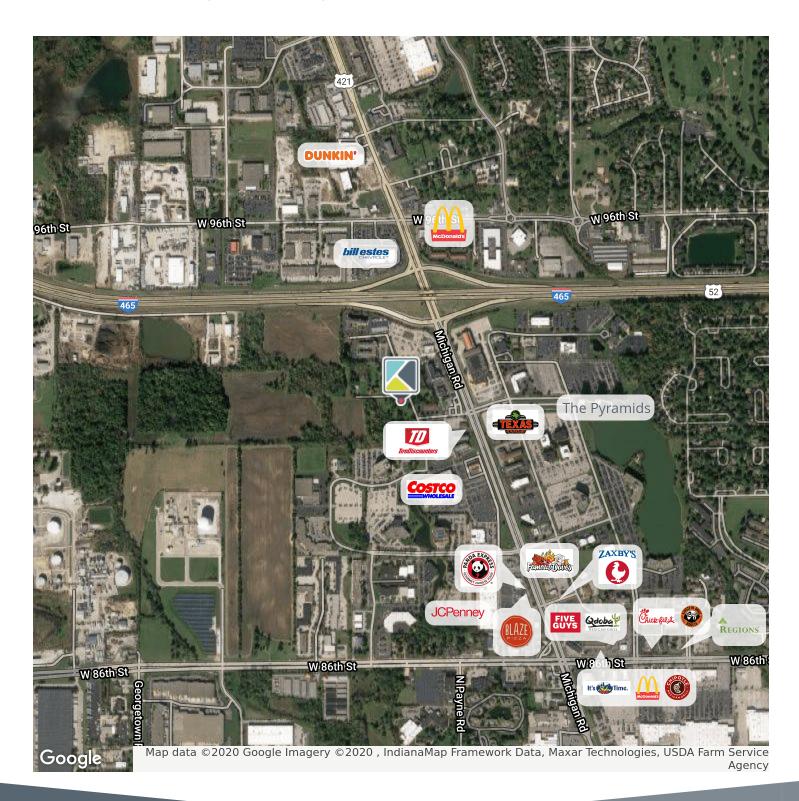

± 1,600 SF

± 0.79 ACRES

Flexible, corner-situated property near the intensely-traveled I-465 & US-421 (Michigan Road) interchange on Indianapolis' north side! This property features a single-tenant medical office building on .79 acres of MU-1 zoned land near the signaled corner of US-421 & West 92nd Street, right down the road from Costco.

#### **OFFERING SUMMARY**

| Sale Price:    | \$299,000                                                      |
|----------------|----------------------------------------------------------------|
| Building Size: | ± 1,600 SF                                                     |
| Lot Size:      | ± 0.79 Acres                                                   |
| Year Built:    | 1961                                                           |
| Renovated:     | 1994                                                           |
| Zoning:        | MU-1                                                           |
| Submarket:     | College Park                                                   |
| Traffic Count: | 48,401 AADT<br>on US-421<br>(Michigan Road)                    |
| Frontage:      | 129' on Waldemar<br>Road                                       |
|                | 180' on West 93rd<br>Street                                    |
| Parking:       | 10 Striped Parking<br>Spaces with Room for<br>Expansion on Lot |