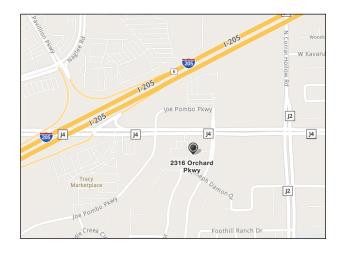

| Address:                 | 2316 Orchard Parkway Tracy, Ca   |
|--------------------------|----------------------------------|
| Parcel Number:           | 238–19-012                       |
| Building Square Footage: | 14,083                           |
| Land Size:               | 1.05 Acres                       |
| Year Built:              | 2005                             |
| Zoning:                  | General Highway Commercial (GHC) |
| Parking:                 | 5.0/1000                         |
| Number of Suites:        | 4                                |