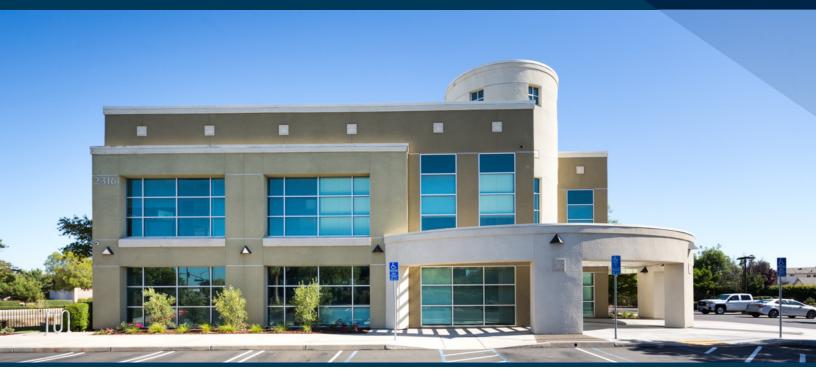

# FOR LEASE | Office/Medical Building 2316 Orchard Parkway | Tracy, CA

#### Features:

- Availabilities include suites #110: ±1,282sf #130: ±1,832sf (can be combined) and #200: ±7,785sf
- **Central Location with Easy Access to Many Amenities**
- **Elevator Served**
- Security System in Building, including Cameras
- **Medical Uses Allowed**
- Well Maintained Building/Professionally Managed
- **Parking 5/1000**
- Lease Rate: \$2.00/SF/Month (NNN)
- **Flexible Lease Terms**

### Features:

- Central Location with Easy Access to Many Amenities
- Flexible Floor Plan
- Elevator Served
- Security system in building including cameras
- Medical Uses Allowed
- Fire Alarms and Sprinklers Throughout
- Four Suites (100% Occupied)
- Renovated in 2016
- Well Maintained Building/Professionally Managed

| Address:                 | 2316 Orchard Parkway Tracy, Ca   |
|--------------------------|----------------------------------|
| Parcel Number:           | 238–19-012                       |
| Building Square Footage: | 14,083                           |
| Land Size:               | 1.05 Acres                       |
| Year Built:              | 2005                             |
| Zoning:                  | General Highway Commercial (GHC) |
| Parking:                 | 5.0/1000                         |
| Number of Suites:        | 4                                |