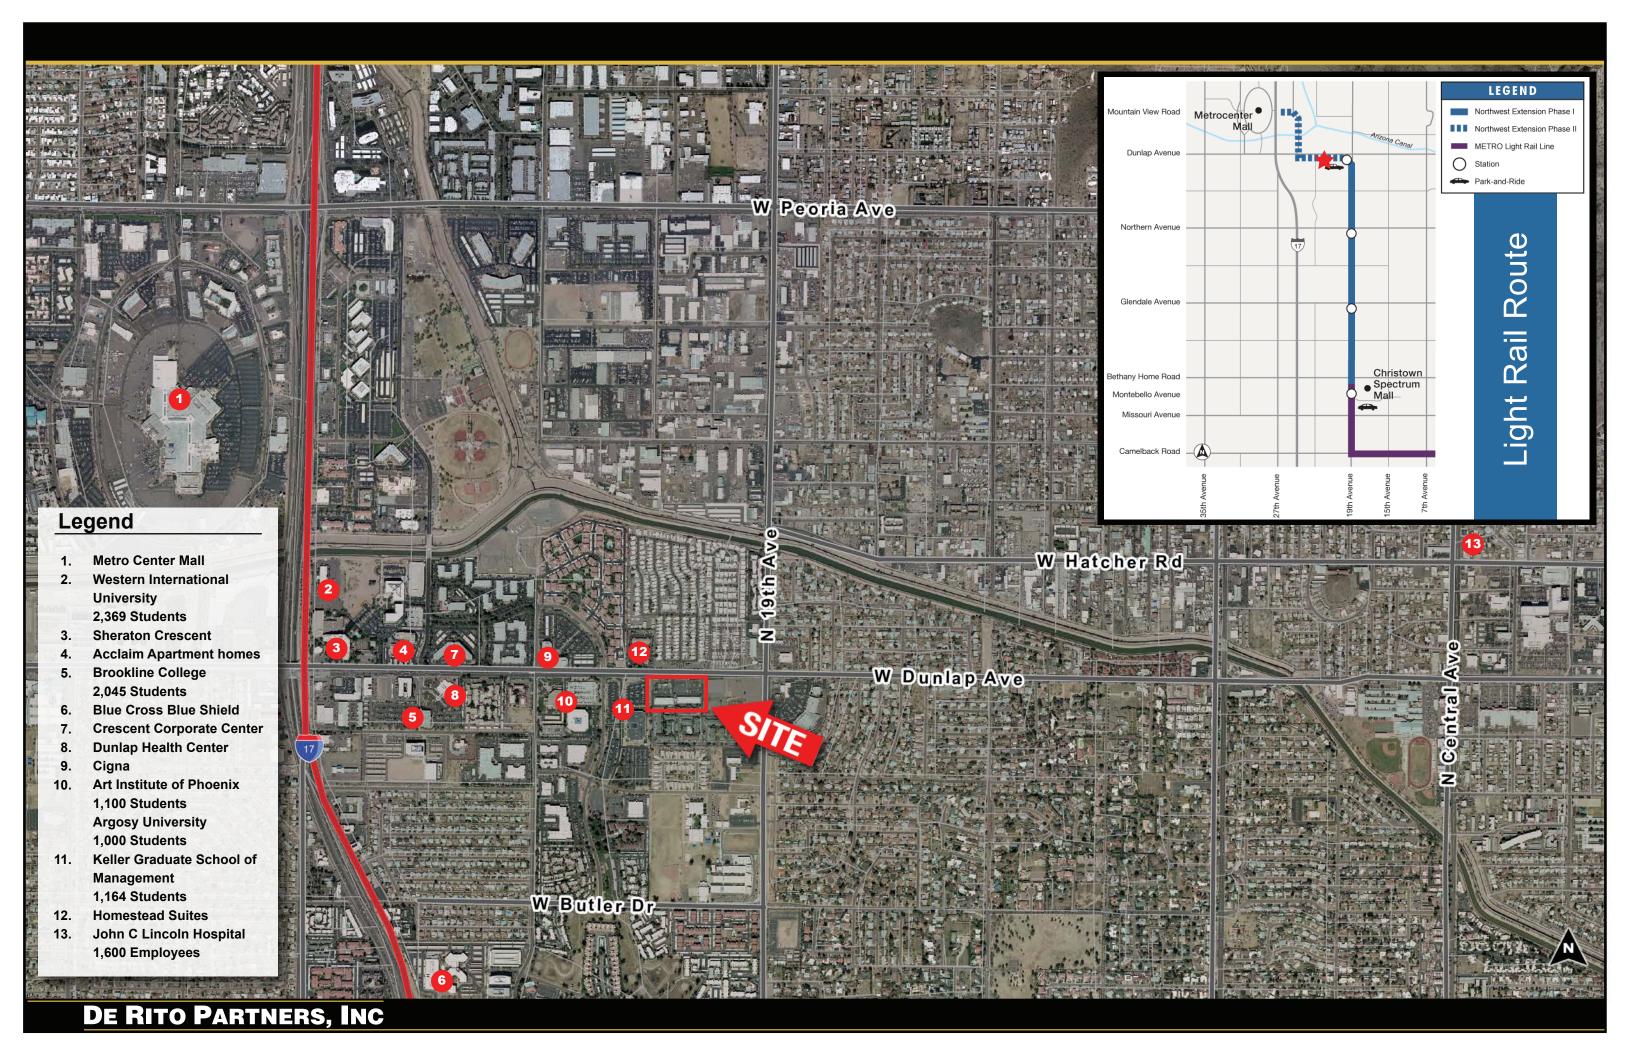

## **PROJECT HIGHLIGHTS**

- Existing 3,640 sf restaurant with patio and retail/office space in dominant North Phoenix trade area
- Five educational institutions adjacent to property combined enrollment 3,500+ students
- Three medical facilities and hospital within 3 miles
- I-17 and Metro Center Mall less than 1 mile
- Future plans for light rail extension along Dunlap Avenue
- Over 62,000 daytime employees within a 3 mile radius