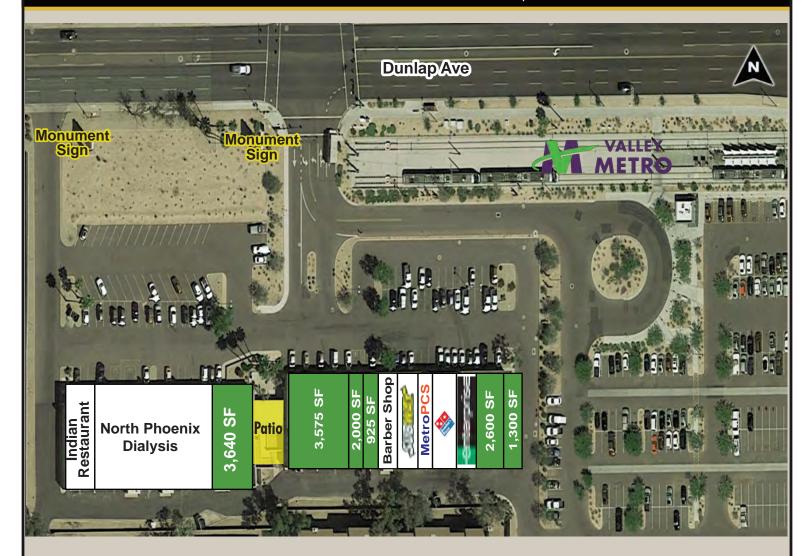

# **DE RITO PARTNERS, INC**

VILLAGE SHOPPING CENTER

West of the Southwest Corner of 19th Avenue & Dunlap Avenue – Phoenix, Arizona

925 SF - 6,500 SF / ENDCAPS AVAILABLE

For further information contact:

## **PROJECT HIGHLIGHTS**

- Existing 3,640 sf restaurant with patio and retail/office space in dominant North Phoenix trade area
- Five educational institutions adjacent to property combined enrollment 3,500+ students
- Three medical facilities and hospital within 3 miles
- I-17 and Metro Center Mall less than 1 mile
- Future plans for light rail extension along Dunlap Avenue
- Over 62,000 daytime employees within a 3 mile radius