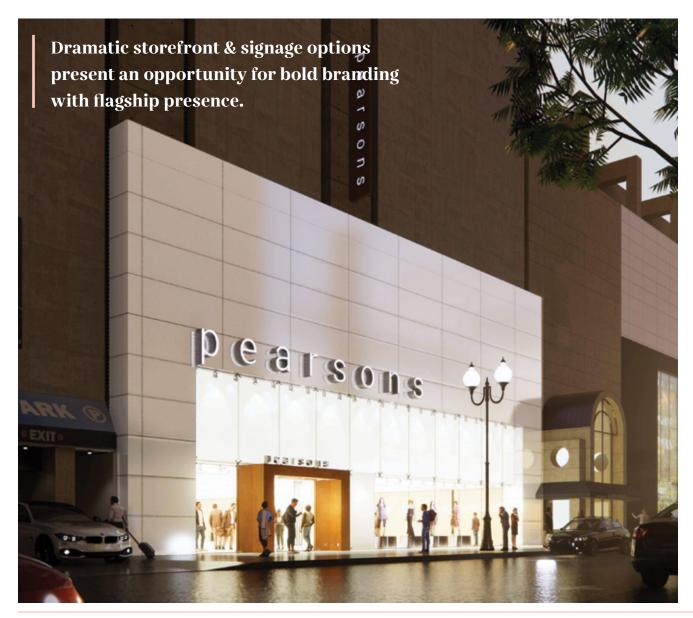

#### FLAGSHIP DESTINATION

Unique opportunity to create a flagship retail, dining or entertainment destination

Incredible branding opportunity with a custom, tenant-designed storefront & bold signage

#### RETAIL SPACE

**7,515 SF** street level retail / restaurant space available for lease with 1,948 SF 2<sup>nd</sup> floor mezzanine

**±75 feet of frontage** along E. Pearson Street provides **opportunity for substantial signage and outdoor seating** 