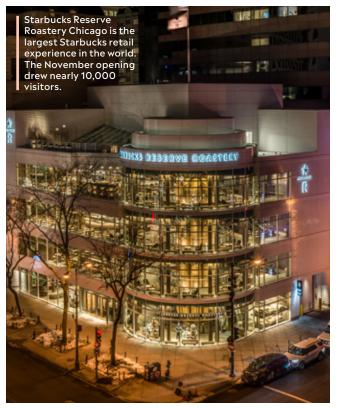

#### FLAGSHIP RETAIL EXPERIENCES

Impressive store facades, unique merchandise and immersive retail environments are found at more than 50 flagship retailers and brand houses, in addition to new store openings all the time. Notable flagships include Apple Michigan Avenue and Starbucks Reserve Roastery, a 5-story multi-sensory destination that opened November 2019.