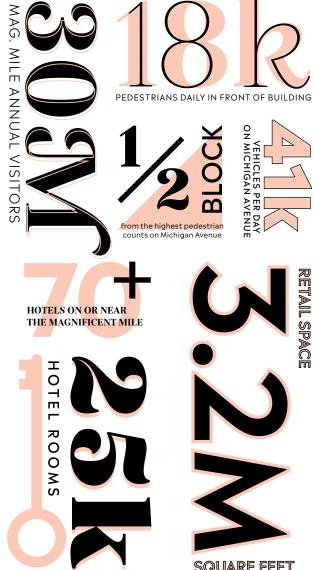

## GOLD COAST / MAG. MILE STATS

#### UNMATCHED LOCATION

Just **steps west of Michigan Avenue**, adjacent to the iconic Old Watertower landmark, Loyola University Water Tower Campus

Within ½ block of the highest pedestrian counts on Michigan Avenue