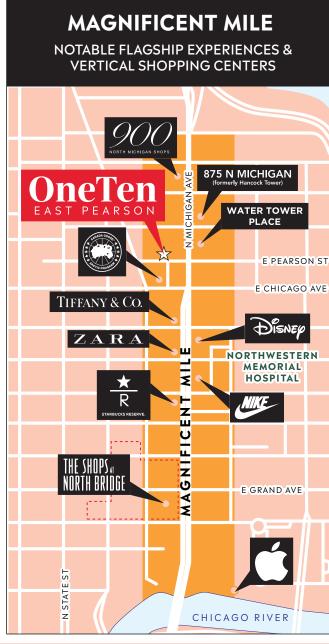

### AREA RETAIL MAP

## UNRIVALED LOCATION FOR BRANDS

**GUCCI** 

TIFFANY & CO.

OneTen East Pearson is ideally situated just off Michigan Avenue, surrounded by luxury boutiques, national brands, world class restaurants, and awardwinning hotels.

House and Louis Vuitton,

among others.

Neighboring tenants

lululemon athletica