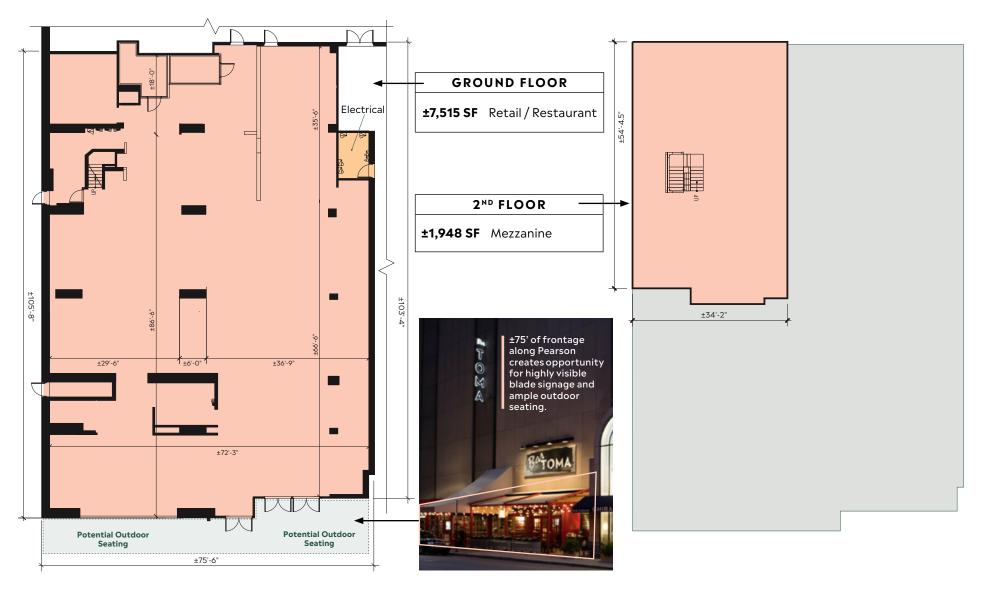

## FLOOR PLANS

E. PEARSON STREET

#### RETAIL SPACE

**7,515 SF** street level retail / restaurant space available for lease with 1,948 SF 2<sup>nd</sup> floor mezzanine

**±75 feet of frontage** along E. Pearson Street provides **opportunity for substantial signage and outdoor seating** 