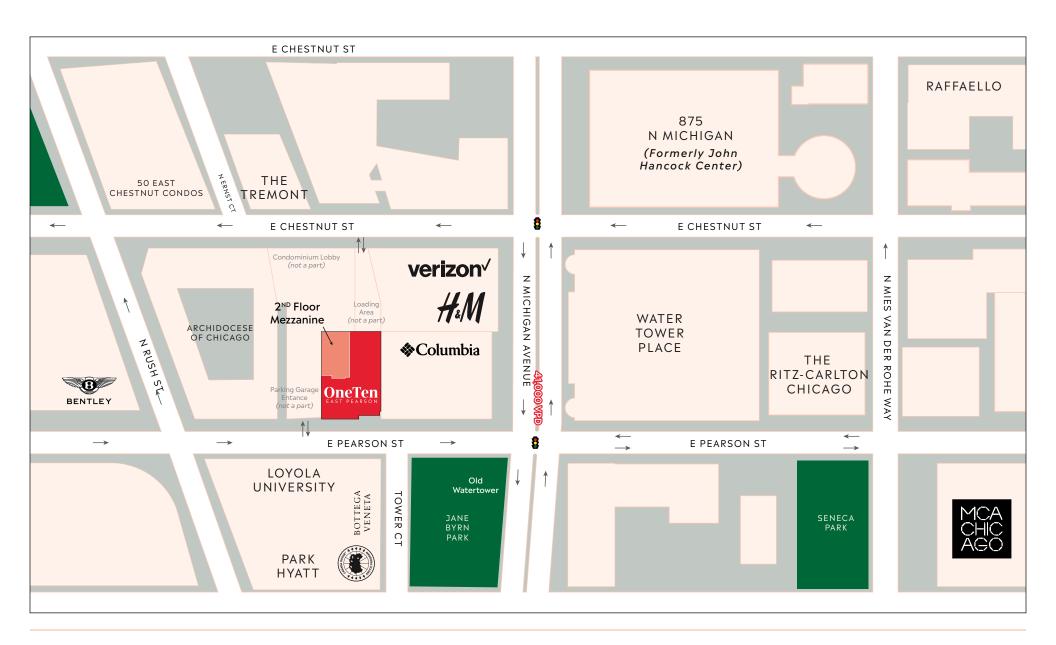

r entertainment destination

Incredible branding opportunity with a custom, tenant-designed storefront & bold signage

#### RETAIL SPACE

**7,515 SF** street level retail / restaurant space available for lease with 1,948 SF 2<sup>nd</sup> floor mezzanine

**±75 feet of frontage** along E. Pearson Street provides **opportunity for substantial signage and outdoor seating** 

Available immediately

#### UNMATCHED LOCATION

Just **steps west of Michigan Avenue**, adjacent to the iconic Old Watertower landmark, Loyola University Water Tower Campus

Within ½ block of the highest pedestrian counts on Michigan Avenue

#### FOR MORE INFORMATION CONTACT

## FLOOR PLANS



E. PEARSON STREET

### AREA RETAIL MAP



#### FOR MORE INFORMATION CONTACT

312.275.3120 // allen@baumrealty.com

## SITE PLAN



## UNRIVALED LOCATION FOR BRANDS



**GUCCI** 

TIFFANY & CO.





OneTen East Pearson is ideally situated just off Michigan Avenue, surrounded by luxury boutiques, national brands, world class restaurants, and awardwinning hotels.









House and Louis Vuitton,

among others.

Neighboring tenants















lululemon athletica







# One Ten EAST PEARSON



# Magnificent Mile Flagship Opportunity

GOLD COAST // CHICAGO

#### FOR MORE INFORMATION CONTACT

**Allen Joffe** 

312.275.3120 // allen@baumrealty.com

**Doug Renner** 

312.275.3137 // doug.renner@baumrealty.com

**Nicole Cardot** 

312.275.0371 // nicole@baumrealty.com



© 2021 All information supplied is from sources deemed reliable and is furnished subject to errors, omissions, modifications, removal of the listing f