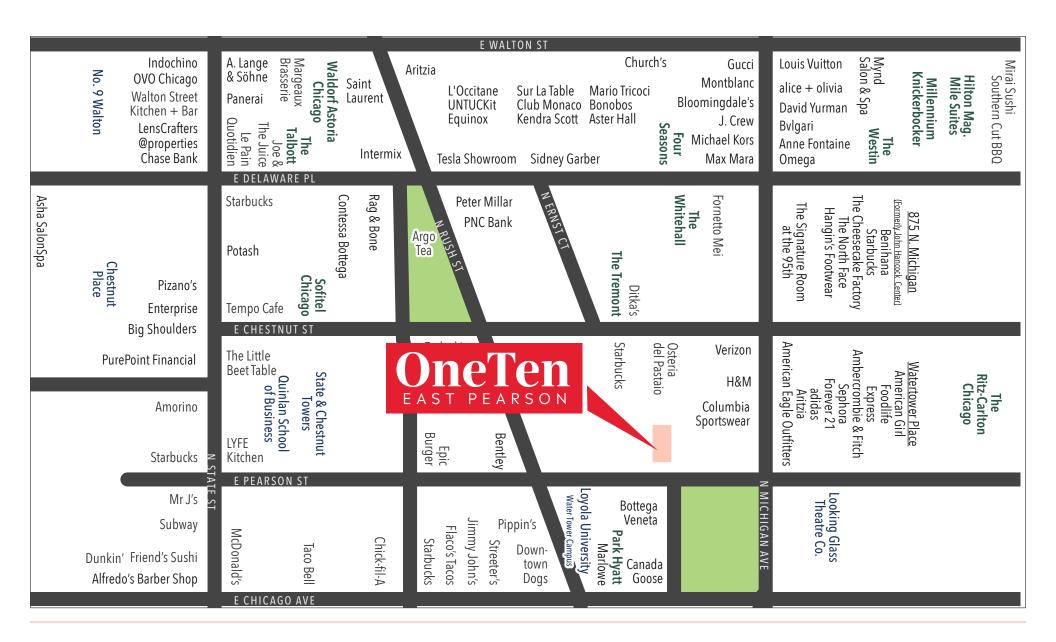

### AREA RETAIL MAP

## UNRIVALED LOCATION FOR BRANDS

**GUCCI** 

TIFFANY & CO.

OneTen East Pearson is ideally situated just off Michigan Avenue, surrounded by luxury boutiques, national brands, world class restaurants, and awardwinning hotels.

House and Louis Vuitton,

among others.

Neighboring tenants

lululemon athletica