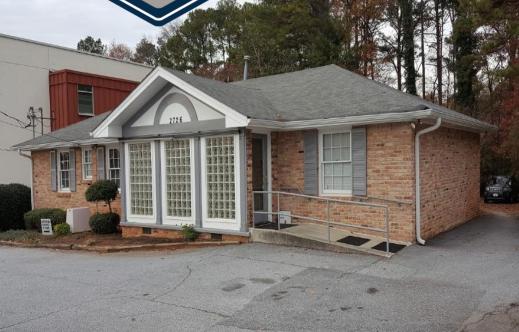

## 2726 Lawrenceville Hwy

Decatur, GA 30033

### **Property Highlights**

- 1,636 SF Medical, Office Building For Sale
- Price: \$289,000.00/ \$176.65 PSF
- Lot Size: 0.30 Acres
- Year Built: 1961 / Year Renovated: 1992
- Zoning: O&I Office & Institutional
- Frontage: 80.2 ft. Along Lawrenceville Hwy
- · Ample Parking, Front & Rear
- Amenities: Building Signage
- Traffic Count: 21,690 Cars Per Day, 2018
- Excellent Access to I-285 & Hwy 78