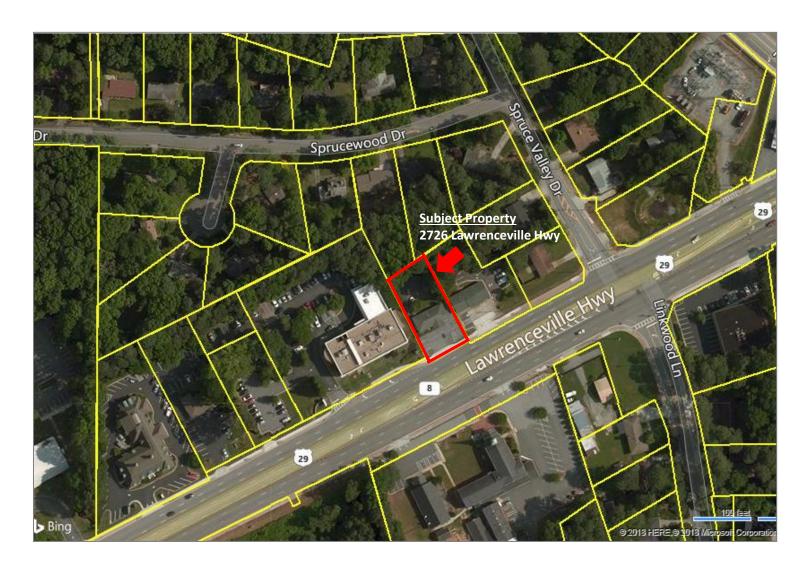

## 2726 Lawrenceville Hwy

Decatur, GA 30033







### **Property Highlights**

- 1,636 SF Medical, Office Building For Sale
- Price: \$289,000.00/ \$176.65 PSF
- Lot Size: 0.30 Acres
- Year Built: 1961 / Year Renovated: 1992
- Zoning: O&I Office & Institutional
- Frontage: 80.2 ft. Along Lawrenceville Hwy
- · Ample Parking, Front & Rear
- Amenities: Building Signage
- Traffic Count: 21,690 Cars Per Day, 2018
- Excellent Access to I-285 & Hwy 78

#### **Exclusive Agent**

Tarkenton Thompson 404.816.1600, Ext. 140 tthompson@richardbowers.com







# **2726 Lawrenceville Hwy**

Decatur, GA 30033

### Parcel Map



### **Exclusive Agent**

**Tarkenton Thompson** 404.816.1600, Ext. 140 tthompson@richardbowers.com