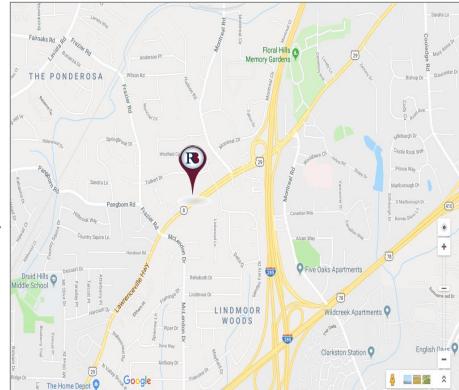

## 2726 Lawrenceville Hwy

Decatur, GA 30033







### **Property Highlights**

- 1,636 SF Medical, Office Building For Sale
- Price: \$289,000.00/ \$176.65 PSF
- Lot Size: 0.30 Acres
- Year Built: 1961 / Year Renovated: 1992
- Zoning: O&I Office & Institutional
- Frontage: 80.2 ft. Along Lawrenceville Hwy
- · Ample Parking, Front & Rear
- Amenities: Building Signage
- Traffic Count: 21,690 Cars Per Day, 2018
- Excellent Access to I-285 & Hwy 78

#### **Exclusive Agent**

Tarkenton Thompson 404.816.1600, Ext. 140 tthompson@richardbowers.com







# **2726 Lawrenceville Hwy**

Decatur, GA 30033

### Parcel Map



### **Exclusive Agent**

**Tarkenton Thompson** 404.816.1600, Ext. 140 tthompson@richardbowers.com