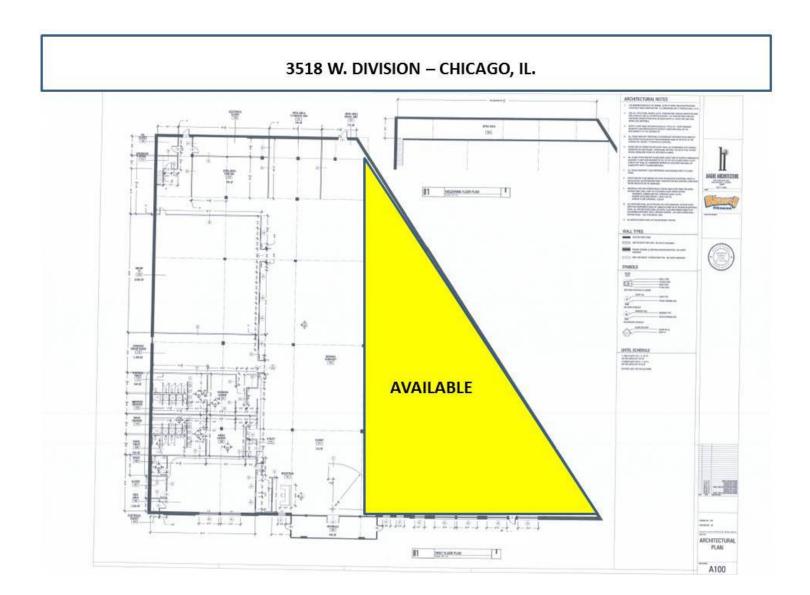

#### **PROPERTY OVERVIEW**

Available SF:

10,000 SF

Up to 10,000 S.F. available directly adjacent to busy Blast Fitness Club

- Excellent parking field
- Great visibility
- Excellent access
- · 469,000 people in 3 miles / 65,000 in 1 mile