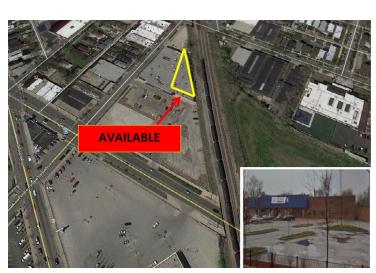

#### **PROPERTY OVERVIEW**

Available SF:

10,000 SF

Up to 10,000 S.F. available directly adjacent to busy Blast Fitness Club

- Excellent parking field
- Great visibility
- Excellent access
- · 469,000 people in 3 miles / 65,000 in 1 mile