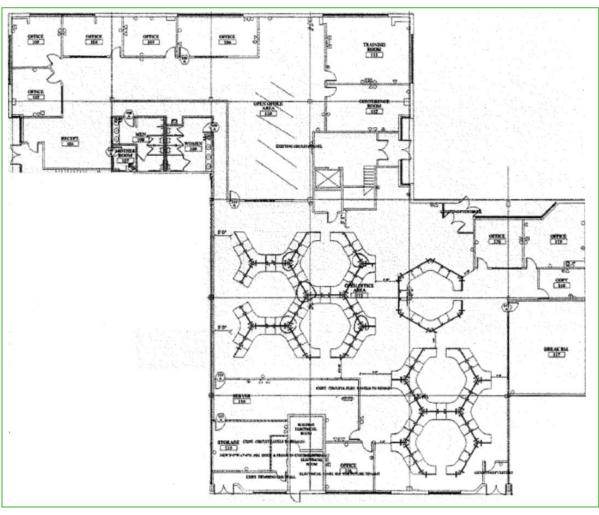

ech Center One

105 - 195 W. Central Rd. | Schaumburg, Illinois

#### **Highlights**

- ☐ Prime Schaumburg location
- ☐ Convenient access to I-90 and O'Hare airport
- ☐ Located in close proximity to Woodfield Mall and numerous restaurants

#### **Details**

 $\ \square$  Building: 62,197 SF  $\ \square$  Land: 3.51 Acres

☐ Parking: 204 surface spaces

☐ Year Built: 1980

#### **Pricing**

☐ Lease: \$8 TO \$10 PER SF

#### **Available**

Unit 115: 2,868 SF

☐ Unit 145: 15,262 SF (divisible)

☐ Unit 165\*: 7,847 - 20,080 SF

☐ Unit 175\*: 12,233 - 20,080 SF

(with courtyard)

\*Units 165 & 175 contiguous up to 20,080 SF

## Location

### 105 - 195 W. Central Rd. | Schaumburg, Illinois











## Floor Plan

Unit 115 | 2,868 SF







## Floor Plan

**Unit 145 | 15,262 SF (divisible)** 







# Floor Plan

Unit 165\* | 7,847 SF







## Floor Plan

### **Unit 175\* (with courtyard) | 12,233 SF**







## Floor Plan

Units 165 & 175 | Contiguous up to 20,080 SF



# Parking Map

**204 Surface Spaces** 



For more information, contact ARMINI CENTRAL LLC at: admin@armini.co 847-681-3801