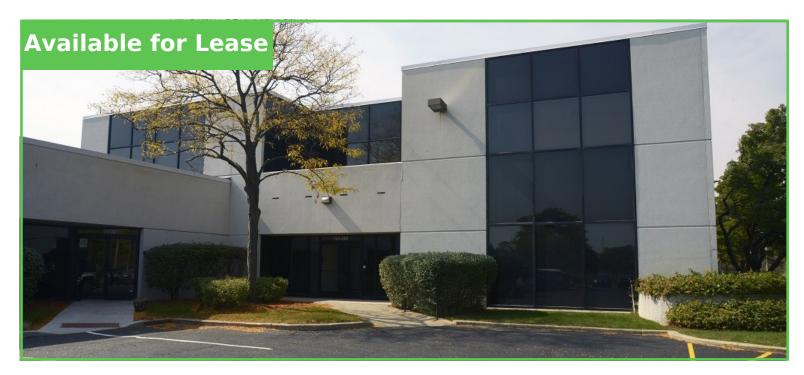

# Schaumburg Tech Center One

105 - 195 W. Central Rd. | Schaumburg, Illinois

#### **Highlights**

- ☐ Prime Schaumburg location
- ☐ Convenient access to I-90 and O'Hare airport
- ☐ Located in close proximity to Woodfield Mall and numerous restaurants

#### **Details**

 $\ \square$  Building: 62,197 SF  $\ \square$  Land: 3.51 Acres

☐ Parking: 204 surface spaces

☐ Year Built: 1980