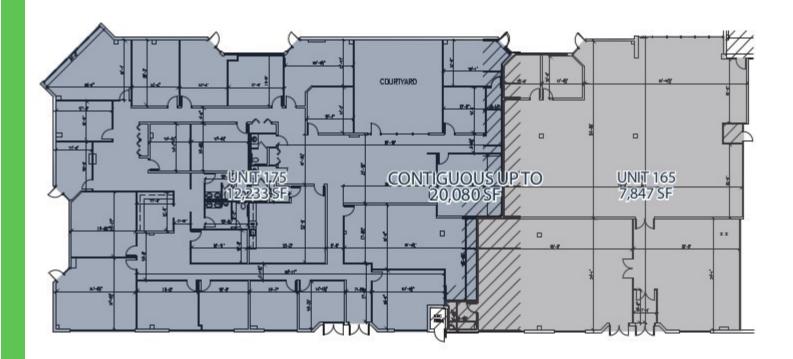

close proximity to Woodfield Mall and numerous restaurants

#### **Details**

 $\ \square$  Building: 62,197 SF  $\ \square$  Land: 3.51 Acres

☐ Parking: 204 surface spaces

☐ Year Built: 1980

#### **Pricing**

☐ Lease: \$8 TO \$10 PER SF

#### **Available**

Unit 115: 2,868 SF

☐ Unit 145: 15,262 SF (divisible)

☐ Unit 165\*: 7,847 - 20,080 SF

☐ Unit 175\*: 12,233 - 20,080 SF

(with courtyard)

\*Units 165 & 175 contiguous up to 20,080 SF

## Location

### 105 - 195 W. Central Rd. | Schaumburg, Illinois











## Floor Plan

Unit 115 | 2,868 SF







## Floor Plan

**Unit 145 | 15,262 SF (divisible)** 







# Floor Plan

Unit 165\* | 7,847 SF







## Floor Plan

### **Unit 175\* (with courtyard) | 12,233 SF**







## Floor Plan

Units 165 & 175 | Contiguous up to 20,080 SF



# Parking Map

**204 Surface Spaces** 



For more information, contact ARMINI CENTRAL LLC at: admin@armini.co 847-681-3801