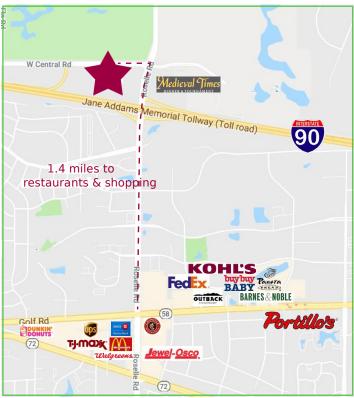

## Location

### 105 - 195 W. Central Rd. | Schaumburg, Illinois

#### **Highlights**

- ☐ Prime Schaumburg location
- ☐ Convenient access to I-90 and O'Hare airport
- ☐ Located in close proximity to Woodfield Mall and numerous restaurants