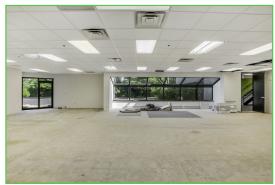

haumburg, Illinois

#### **Highlights**

- ☐ Prime Schaumburg location
- ☐ Convenient access to I-90 and O'Hare airport
- ☐ Located in close proximity to Woodfield Mall and numerous restaurants

#### **Details**

 $\ \square$  Building: 62,197 SF  $\ \square$  Land: 3.51 Acres

☐ Parking: 204 surface spaces

☐ Year Built: 1980

#### **Pricing**

☐ Lease: \$8 TO \$10 PER SF

#### **Available**

Unit 115: 2,868 SF

☐ Unit 145: 15,262 SF (divisible)

☐ Unit 165\*: 7,847 - 20,080 SF

☐ Unit 175\*: 12,233 - 20,080 SF

(with courtyard)

\*Units 165 & 175 contiguous up to 20,080 SF

## Location

### 105 - 195 W. Central Rd. | Schaumburg, Illinois











## Floor Plan

Unit 115 | 2,868 SF







## Floor Plan

**Unit 145 | 15,262 SF (divisible)** 







# Floor Plan

Unit 165\* | 7,847 SF







## Floor Plan

### **Unit 175\* (with courtyard) | 12,233 SF**







## Floor Plan

Units 165 & 175 | Contiguous up to 20,080 SF



# Parking Map

**204 Surface Spaces** 



For more information, contact ARMINI CENTRAL LLC at: admin@armini.co 847-681-3801