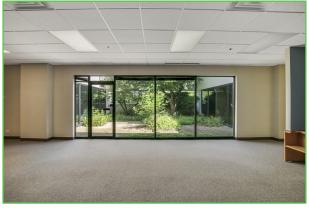

- ☐ Convenient access to I-90 and O'Hare airport
- ☐ Located in close proximity to Woodfield Mall and numerous restaurants

#### **Details**

 $\ \square$  Building: 62,197 SF  $\ \square$  Land: 3.51 Acres

☐ Parking: 204 surface spaces

☐ Year Built: 1980

#### **Pricing**

☐ Lease: \$8 TO \$10 PER SF

#### **Available**

Unit 115: 2,868 SF

☐ Unit 145: 15,262 SF (divisible)

☐ Unit 165\*: 7,847 - 20,080 SF

☐ Unit 175\*: 12,233 - 20,080 SF

(with courtyard)

\*Units 165 & 175 contiguous up to 20,080 SF

## Location

### 105 - 195 W. Central Rd. | Schaumburg, Illinois











## Floor Plan

Unit 115 | 2,868 SF







## Floor Plan

**Unit 145 | 15,262 SF (divisible)** 







# Floor Plan

Unit 165\* | 7,847 SF







## Floor Plan

### **Unit 175\* (with courtyard) | 12,233 SF**







## Floor Plan

Units 165 & 175 | Contiguous up to 20,080 SF



# Parking Map

**204 Surface Spaces** 



For more information, contact ARMINI CENTRAL LLC at: admin@armini.co 847-681-3801