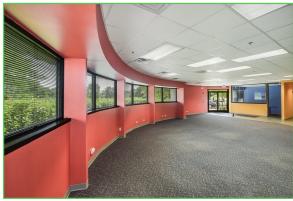

# Schaumburg Tech Center One

105 - 195 W. Central Rd. | Schaumburg, Illinois

#### **Highlights**

- ☐ Prime Schaumburg location
- ☐ Convenient access to I-90 and O'Hare airport
- ☐ Located in close proximity to Woodfield Mall and numerous restaurants

#### **Details**

 $\ \square$  Building: 62,197 SF  $\ \square$  Land: 3.51 Acres

☐ Parking: 204 surface spaces

☐ Year Built: 1980

#### **Pricing**

☐ Lease: \$8 TO \$10 PER SF

#### **Available**

Unit 115: 2,868 SF

☐ Unit 145: 15,262 SF (divisible)

☐ Unit 165\*: 7,847 - 20,080 SF

☐ Unit 175\*: 12,233 - 20,080 SF

(with courtyard)

\*Units 165 & 175 contiguous up to 20,080 SF

## Location

### 105 - 195 W. Central Rd. | Schaumburg, Illinois











## Floor Plan

Unit 115 | 2,868 SF







## Floor Plan

**Unit 145 | 15,262 SF (divisible)** 







# Floor Plan

Unit 165\* | 7,847 SF







## Floor Plan

### **Unit 175\* (with courtyard) | 12,233 SF**







## Floor Plan

Units 165 & 175 | Contiguous up to 20,080 SF



# Parking Map

**204 Surface Spaces** 



For more information, contact ARMINI CENTRAL LLC at: admin@armini.co 847-681-3801