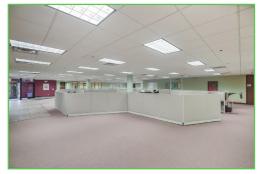

#### **Available**

Unit 115: 2,868 SF

☐ Unit 145: 15,262 SF (divisible)

☐ Unit 165\*: 7,847 - 20,080 SF

☐ Unit 175\*: 12,233 - 20,080 SF

(with courtyard)

\*Units 165 & 175 contiguous up to 20,080 SF