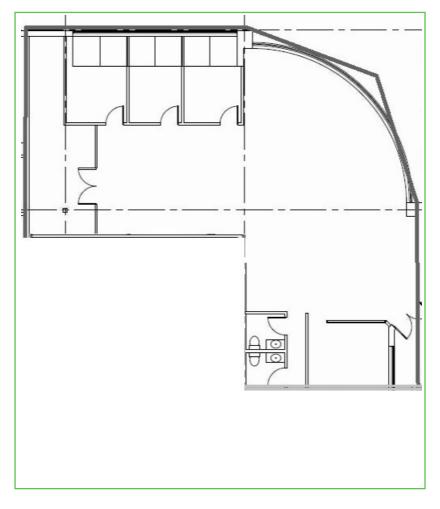

# Schaumburg Tech Center One

105 - 195 W. Central Rd. | Schaumburg, Illinois

#### **Highlights**

- ☐ Prime Schaumburg location
- ☐ Convenient access to I-90 and O'Hare airport
- ☐ Located in close proximity to Woodfield Mall and numerous restaurants

#### **Details**

 $\ \square$  Building: 62,197 SF  $\ \square$  Land: 3.51 Acres

☐ Parking: 204 surface spaces

☐ Year Built: 1980

#### **Pricing**

☐ Lease: \$8 TO \$10 PER SF

#### **Available**

Unit 115: 2,868 SF

☐ Unit 145: 15,262 SF (divisible)

☐ Unit 165\*: 7,847 - 20,080 SF

☐ Unit 175\*: 12,233 - 20,080 SF

(with courtyard)

\*Units 165 & 175 contiguous up to 20,080 SF

## Location

### 105 - 195 W. Central Rd. | Schaumburg, Illinois











## Floor Plan

Unit 115 | 2,868 SF







## Floor Plan

**Unit 145 | 15,262 SF (divisible)** 







# Floor Plan

Unit 165\* | 7,847 SF







## Floor Plan

### **Unit 175\* (with courtyard) | 12,233 SF**







## Floor Plan

Units 165 & 175 | Contiguous up to 20,080 SF



# Parking Map

**204 Surface Spaces** 



For more information, contact ARMINI CENTRAL LLC at: admin@armini.co 847-681-3801