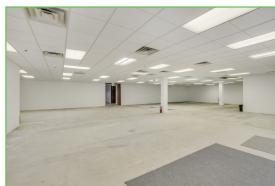

umburg, Illinois

#### **Highlights**

- ☐ Prime Schaumburg location
- ☐ Convenient access to I-90 and O'Hare airport
- ☐ Located in close proximity to Woodfield Mall and numerous restaurants

#### **Details**

 $\ \square$  Building: 62,197 SF  $\ \square$  Land: 3.51 Acres

☐ Parking: 204 surface spaces

☐ Year Built: 1980

#### **Pricing**

☐ Lease: \$8 TO \$10 PER SF

#### **Available**

Unit 115: 2,868 SF

☐ Unit 145: 15,262 SF (divisible)

☐ Unit 165\*: 7,847 - 20,080 SF

☐ Unit 175\*: 12,233 - 20,080 SF

(with courtyard)

\*Units 165 & 175 contiguous up to 20,080 SF

## Location

### 105 - 195 W. Central Rd. | Schaumburg, Illinois











## Floor Plan

Unit 115 | 2,868 SF







## Floor Plan

**Unit 145 | 15,262 SF (divisible)** 







# Floor Plan

Unit 165\* | 7,847 SF







## Floor Plan

### **Unit 175\* (with courtyard) | 12,233 SF**







## Floor Plan

Units 165 & 175 | Contiguous up to 20,080 SF



# Parking Map

**204 Surface Spaces** 



For more information, contact ARMINI CENTRAL LLC at: admin@armini.co 847-681-3801