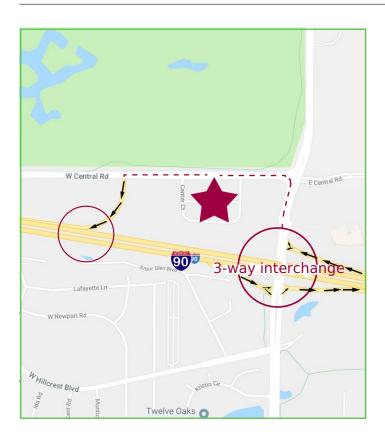

## Location

### 105 - 195 W. Central Rd. | Schaumburg, Illinois

#### **Highlights**

- ☐ Prime Schaumburg location
- ☐ Convenient access to I-90 and O'Hare airport
- ☐ Located in close proximity to Woodfield Mall and numerous restaurants