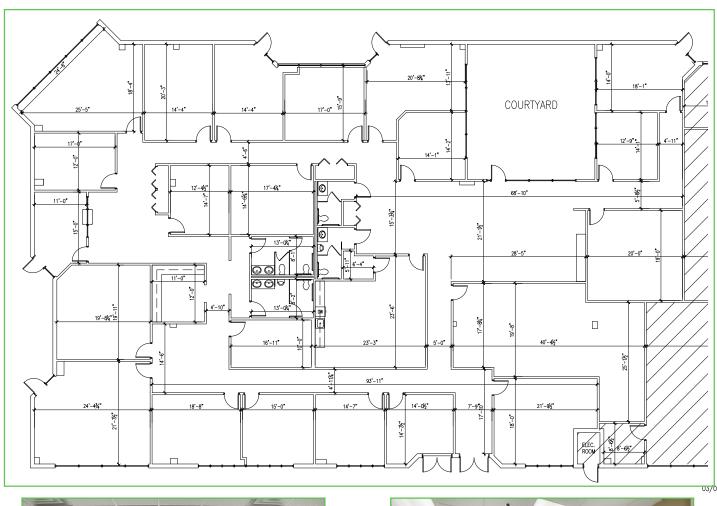

on
- ☐ Convenient access to I-90 and O'Hare airport
- ☐ Located in close proximity to Woodfield Mall and numerous restaurants

#### **Details**

 $\ \square$  Building: 62,197 SF  $\ \square$  Land: 3.51 Acres

☐ Parking: 204 surface spaces

☐ Year Built: 1980

#### **Pricing**

☐ Lease: \$8 TO \$10 PER SF

#### **Available**

Unit 115: 2,868 SF

☐ Unit 145: 15,262 SF (divisible)

☐ Unit 165\*: 7,847 - 20,080 SF

☐ Unit 175\*: 12,233 - 20,080 SF

(with courtyard)

\*Units 165 & 175 contiguous up to 20,080 SF

## Location

### 105 - 195 W. Central Rd. | Schaumburg, Illinois











## Floor Plan

Unit 115 | 2,868 SF







## Floor Plan

**Unit 145 | 15,262 SF (divisible)** 







# Floor Plan

Unit 165\* | 7,847 SF







## Floor Plan

### **Unit 175\* (with courtyard) | 12,233 SF**







## Floor Plan

Units 165 & 175 | Contiguous up to 20,080 SF



# Parking Map

**204 Surface Spaces** 



For more information, contact ARMINI CENTRAL LLC at: admin@armini.co 847-681-3801