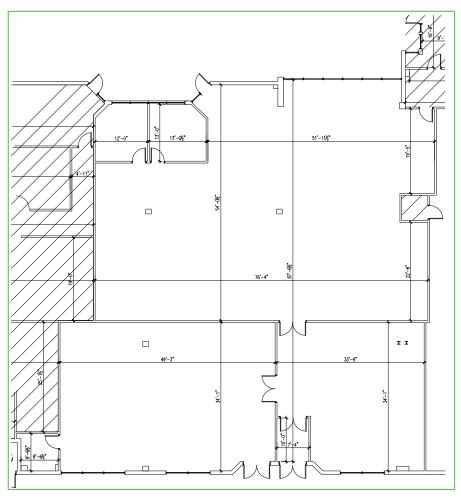

Schaumburg, Illinois

#### **Highlights**

- ☐ Prime Schaumburg location
- ☐ Convenient access to I-90 and O'Hare airport
- ☐ Located in close proximity to Woodfield Mall and numerous restaurants

#### **Details**

 $\ \square$  Building: 62,197 SF  $\ \square$  Land: 3.51 Acres

☐ Parking: 204 surface spaces

☐ Year Built: 1980

#### **Pricing**

☐ Lease: \$8 TO \$10 PER SF

#### **Available**

Unit 115: 2,868 SF

☐ Unit 145: 15,262 SF (divisible)

☐ Unit 165\*: 7,847 - 20,080 SF

☐ Unit 175\*: 12,233 - 20,080 SF

(with courtyard)

\*Units 165 & 175 contiguous up to 20,080 SF

## Location

### 105 - 195 W. Central Rd. | Schaumburg, Illinois











## Floor Plan

Unit 115 | 2,868 SF







## Floor Plan

**Unit 145 | 15,262 SF (divisible)** 







# Floor Plan

Unit 165\* | 7,847 SF







## Floor Plan

### **Unit 175\* (with courtyard) | 12,233 SF**







## Floor Plan

Units 165 & 175 | Contiguous up to 20,080 SF



# Parking Map

**204 Surface Spaces** 



For more information, contact ARMINI CENTRAL LLC at: admin@armini.co 847-681-3801