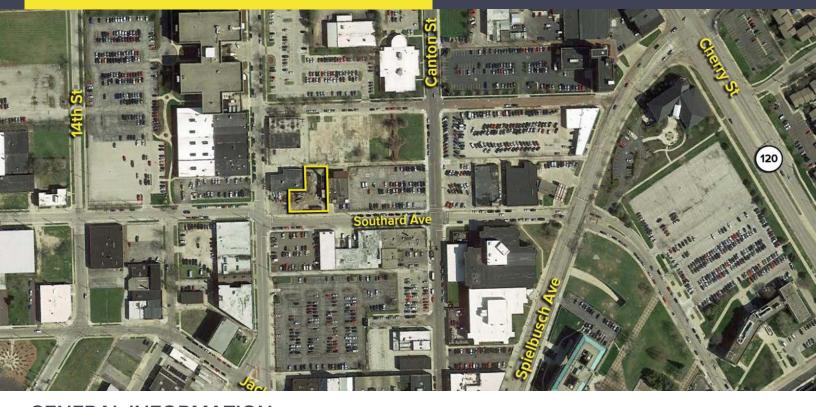

#### **GENERAL INFORMATION**

**Price:** \$59,900

Acreage: 0.33 AC

**Dimensions:** IRR – see attached

Closest Cross Street: 12<sup>th</sup> Street & Canton St.

County: Lucas

Zoning: IL

**Easements:** Of Record

Curb Cuts: 2

**Topography:** Flat

Survey Available: No

**Environmental Report:** Yes

For more information, please contact:

KEN MARCINIAK, SIOR (419) 249 6302 kmarciniak@signatureassociates.com SIGNATURE ASSOCIATES