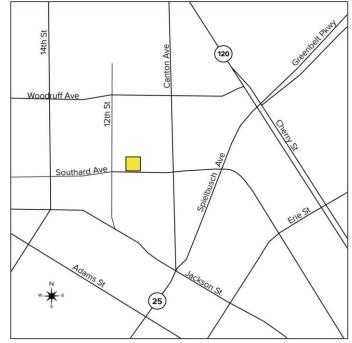

#### **GENERAL INFORMATION**

**Price:** \$59,900

Acreage: 0.33 AC

**Dimensions:** IRR – see attached

Closest Cross Street: 12<sup>th</sup> Street & Canton St.

County: Lucas

Zoning: IL

**Easements:** Of Record

Curb Cuts: 2

**Topography:** Flat

Survey Available: No

**Environmental Report:** Yes

For more information, please contact:

KEN MARCINIAK, SIOR (419) 249 6302 kmarciniak@signatureassociates.com SIGNATURE ASSOCIATES