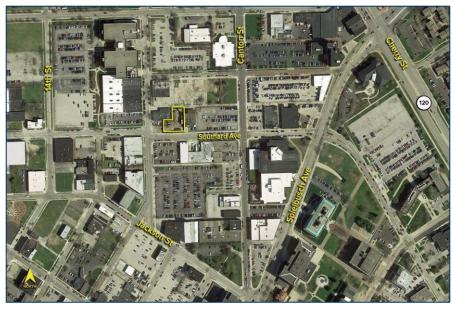

#### **GENERAL INFORMATION**

**Price:** \$59,900

Acreage: 0.33 AC

**Dimensions:** IRR – see attached

Closest Cross Street: 12<sup>th</sup> Street & Canton St.

County: Lucas

Zoning: IL

**Easements:** Of Record

Curb Cuts: 2

**Topography:** Flat

Survey Available: No

**Environmental Report:** Yes

For more information, please contact:

KEN MARCINIAK, SIOR (419) 249 6302 kmarciniak@signatureassociates.com SIGNATURE ASSOCIATES