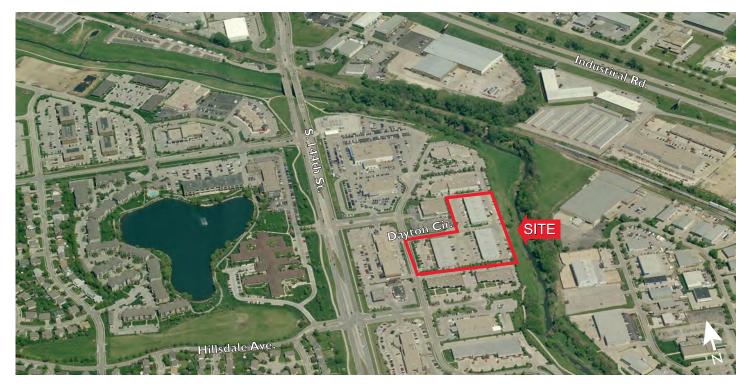

FOR LEASE

Southwestern Plaza 14225 Dayton Circle / Omaha, NE

## 1,300 SF Office/Flex Space Lease Rate: \$10.50 PSF NNN

1,300 SF of nicely finished office/flex space with drive-in door. Convenient, central location just south of 144<sup>th</sup> Street and Industrial Road in Southwestern Plaza Business Park. Great parking ratio.

### **Property Aerial**

 $Independently\ Owned\ and\ Operated\ /A\ Member\ of\ the\ Cushman\ \&\ Wakefield\ Alliance$ 

Cushman & Wakefield Copyright 2019. No warranty or representation, express or implied, is made to the accuracy or completeness of the information contained herein, and same is submitted subject to errors, omissions, change of price, rental or other conditions, withdrawal without notice, and to any special listing conditions imposed by the property owner(s). As applicable, we make no representation as to the condition of the property (or properties) in question.