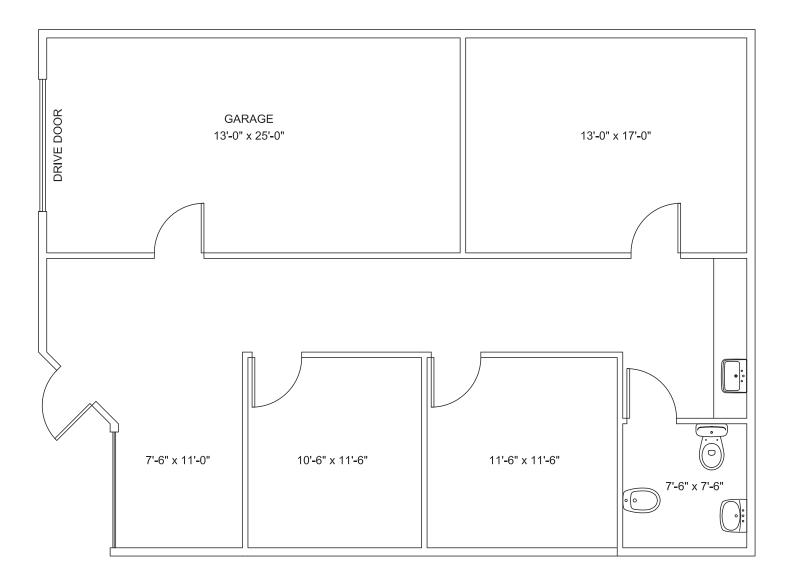

### 14225 Dayton Circle (Bldg 4)

Suite 15: 1,300 SF

\*\* Floor plan measurements are approximate and are for illustration purposes only.

Independently Owned and Operated / A Member of the Cushman & Wakefield Alliance