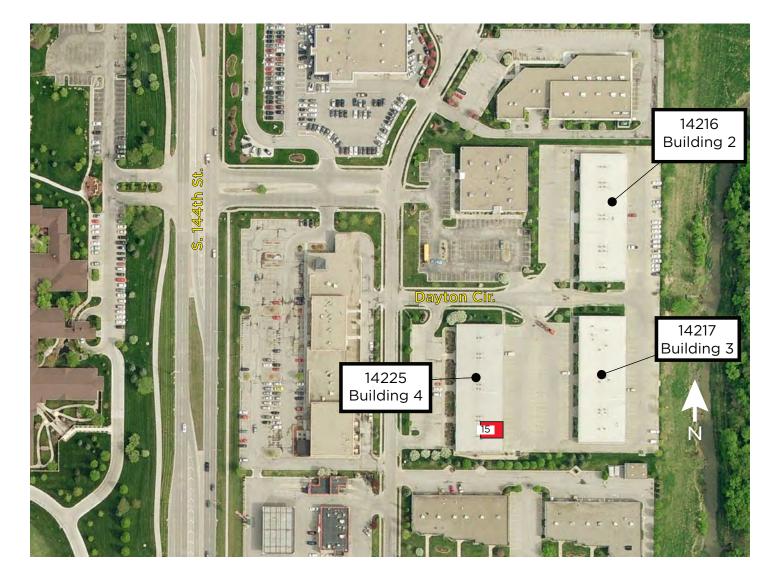

# **Property Highlights**

| Lease Rate      |                            | \$10.           | \$10.50 SF NNN    |  | Building Size    | 60,000 SF (20,000 SF each) |
|-----------------|----------------------------|-----------------|-------------------|--|------------------|----------------------------|
| Total Available |                            | 1300            | 1300 SF           |  | Year Built       | 1998                       |
|                 |                            |                 |                   |  | NNN Expenses     | \$2.72 PSF                 |
|                 |                            |                 |                   |  | Total Site Area  | 1.92 AC                    |
|                 |                            |                 |                   |  | Zoning           | GI                         |
|                 |                            |                 |                   |  | Clearance Height | 15'                        |
|                 |                            |                 |                   |  | Heat             | Forced Air                 |
|                 | Square Feet<br>(min - max) | Price/SF<br>NNN | Date<br>Available |  | A/C              | 100% - Office              |
|                 |                            |                 |                   |  | Drive-In Doors   | Yes                        |
| 14225 (Bldg 4)  |                            |                 |                   |  | Phase/Amp        | 3/100, 208 Volts           |
| Suite 15        | 1,300 - 1,300              | \$10.50         | Immediately       |  |                  |                            |

### 14225 Dayton Circle (Bldg 4)

Suite 15: 1,300 SF

\*\* Floor plan measurements are approximate and are for illustration purposes only.

Independently Owned and Operated / A Member of the Cushman & Wakefield Alliance