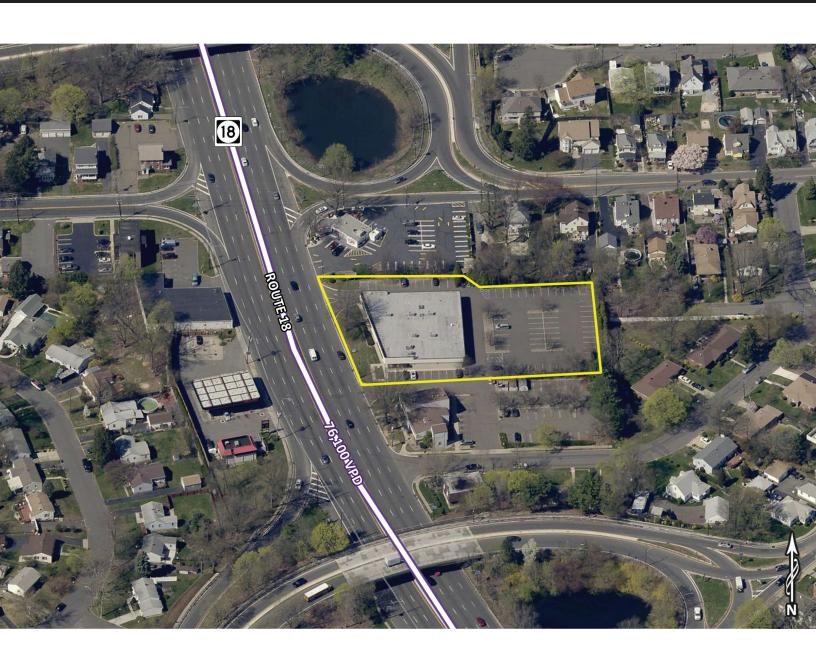

Boys Auto, Macy's, Home Depot, Lowe's, Kohl's, and many more

Comments • 112 private parking spaces

• 160 feet of frontage on Route 18

• Route 18 has a traffic count of 76,100 vehicles per day

For More Information: