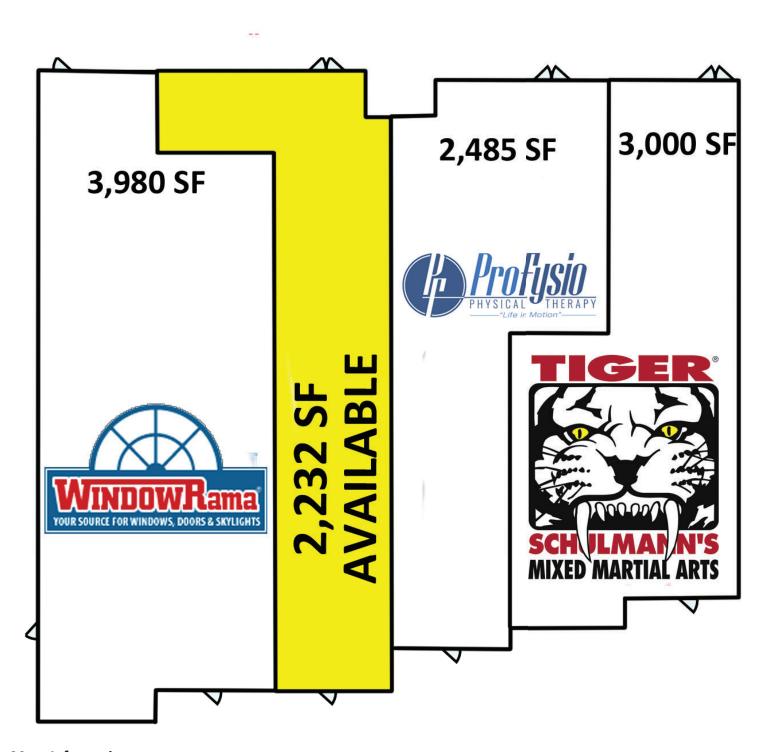

#### 510 route 18

prime retail space available | for lease

Available 2,232 square feet

Rent \$20.00 per square foot

Extras \$8.10 per square foot

Area Retail T-Mobile, Pier 1 Imports, Ulta Beauty, David's Bridal, Five Below, Chipotle, Stop & Shop, K-Mart, Pep