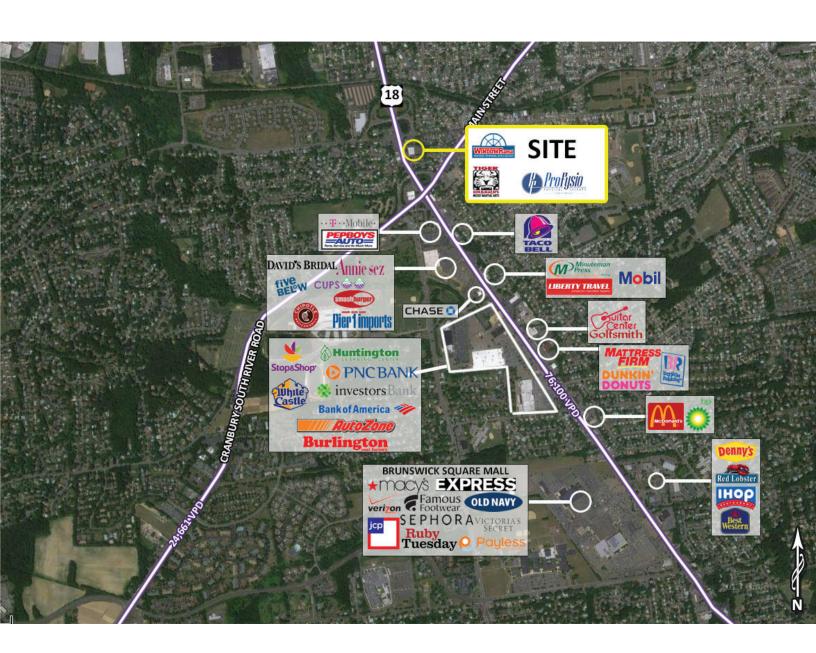

#### 510 route 18

prime retail space available | for lease

Available 2,232 square feet

Rent \$20.00 per square foot

Extras \$8.10 per square foot

Area Retail T-Mobile, Pier 1 Imports, Ulta Beauty, David's Bridal, Five Below, Chipotle, Stop & Shop, K-Mart, Pep

Boys Auto, Macy's, Home Depot, Lowe's, Kohl's, and many more

Comments • 112 private parking spaces

• 160 feet of frontage on Route 18

• Route 18 has a traffic count of 76,100 vehicles per day

For More Information: