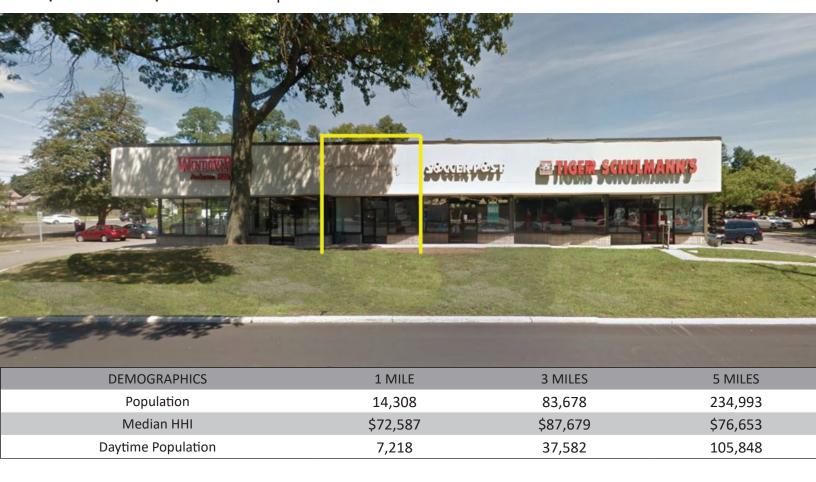

#### 510 route 18

prime retail space available | for lease

Available 2,232 square feet

Rent \$20.00 per square foot

Extras \$8.10 per square foot

Area Retail T-Mobile, Pier 1 Imports, Ulta Beauty, David's Bridal, Five Below, Chipotle, Stop & Shop, K-Mart, Pep