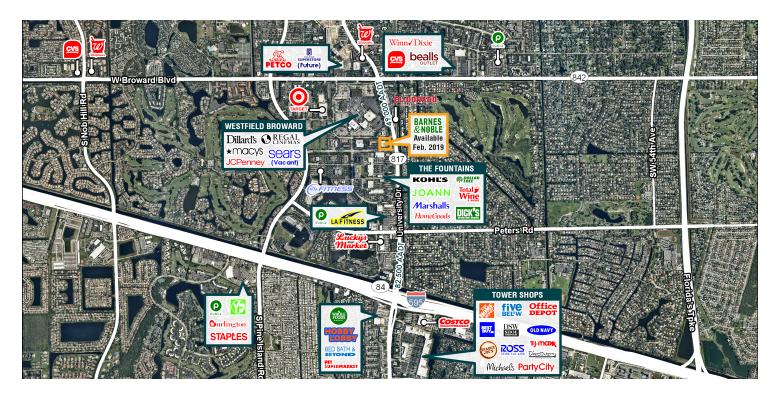

### PROPERTY HIGHLIGHTS

- Prominent anchor space available in one of the best submarkets in Broward County
- Approximately 35,000 SF available February 2019
- The building has 205' of rare direct frontage to University Drive with 49,000 cars passing the site daily
- Located in the heart of Plantation's primary retail corridor immediately adjacent to the Broward Mall and the Fountains Shopping Center
- Exceptional ingress and egress into and out of the property
- Monument signage available