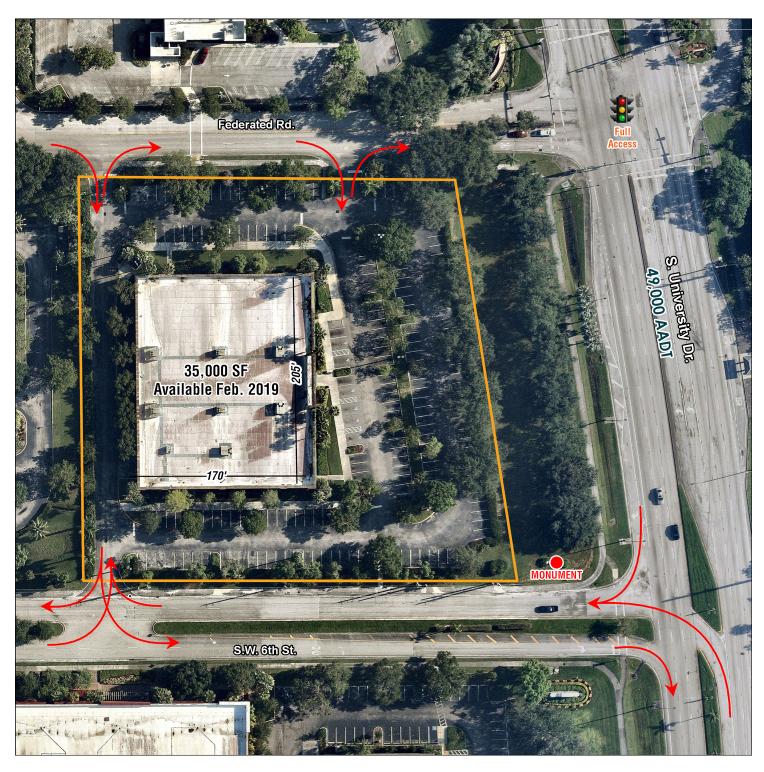

### PROPERTY HIGHLIGHTS

- Prominent anchor space available in one of the best submarkets in Broward County
- Approximately 35,000 SF available February 2019
- The building has 205' of rare direct frontage to University Drive with 49,000 cars passing the site daily
- Located in the heart of Plantation's primary retail corridor immediately adjacent to the Broward Mall and the Fountains Shopping Center
- Exceptional ingress and egress into and out of the property
- Monument signage available