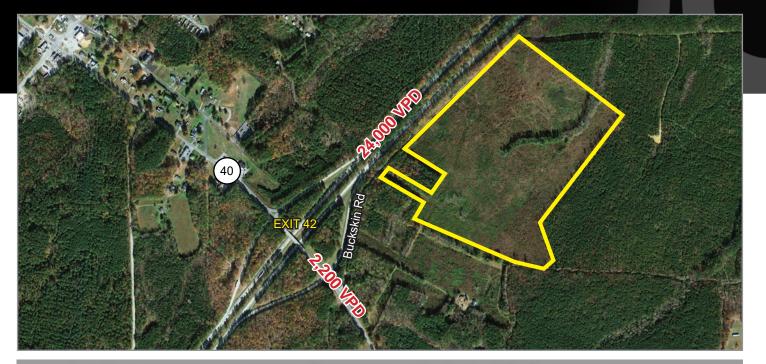

### **PROPERTY HIGHLIGHTS:**

- ► 68+/- acres for sale
- Zoned B-2 General Business
- Public utilities available (McKenney)
- Over 1,700 feet of Interstate frontage
- Access just off Route 40 along Buckskin Drive
- Timber planted in 2011 (pines)
- ► Great location:
  - 20 miles to Fort Pickett/Blackstone
  - 20 miles to Dinwiddie Airport
  - 28 miles to Petersburg
  - 30 miles to Fort Lee
  - 40 miles to North Carolina (state line)
  - 50 miles to Richmond International Airport
- ► Sale Price \$319,000