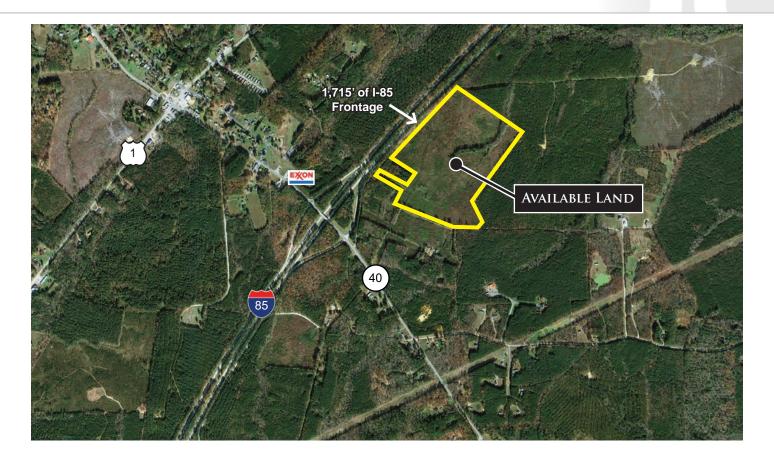

### **PROPERTY HIGHLIGHTS:**

- ► 68+/- acres for sale
- Zoned B-2 General Business
- Public utilities available (McKenney)
- Over 1,700 feet of Interstate frontage
- Access just off Route 40 along Buckskin Drive
- Timber planted in 2011 (pines)
- ► Great location:
  - 20 miles to Fort Pickett/Blackstone
  - 20 miles to Dinwiddie Airport
  - 28 miles to Petersburg
  - 30 miles to Fort Lee
  - 40 miles to North Carolina (state line)
  - 50 miles to Richmond International Airport
- ► Sale Price \$319,000