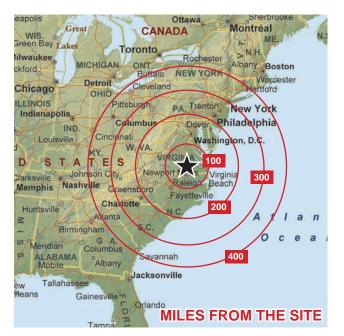

### **PROPERTY HIGHLIGHTS:**

- ► 68+/- acres for sale
- Zoned B-2 General Business
- Public utilities available (McKenney)
- Over 1,700 feet of Interstate frontage
- Access just off Route 40 along Buckskin Drive
- Timber planted in 2011 (pines)
- ► Great location:
  - 20 miles to Fort Pickett/Blackstone
  - 20 miles to Dinwiddie Airport
  - 28 miles to Petersburg
  - 30 miles to Fort Lee
  - 40 miles to North Carolina (state line)
  - 50 miles to Richmond International Airport
- ► Sale Price \$319,000