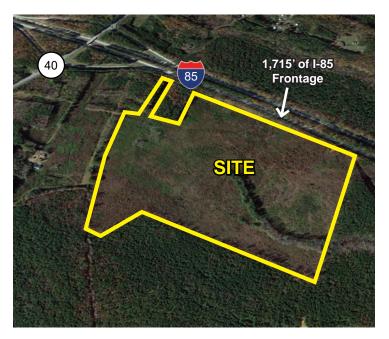

### +/-68 ACRES AT THE ROUTE 40 & I-85 INTERCHANGE

### **PROPERTY HIGHLIGHTS:**

- ► 68+/- acres for sale
- Zoned B-2 General Business
- Public utilities available (McKenney)
- Over 1,700 feet of Interstate frontage
- Access just off Route 40 along Buckskin Drive
- Timber planted in 2011 (pines)
- ► Great location:
  - 20 miles to Fort Pickett/Blackstone
  - 20 miles to Dinwiddie Airport
  - 28 miles to Petersburg
  - 30 miles to Fort Lee
  - 40 miles to North Carolina (state line)
  - 50 miles to Richmond International Airport
- ► Sale Price \$319,000