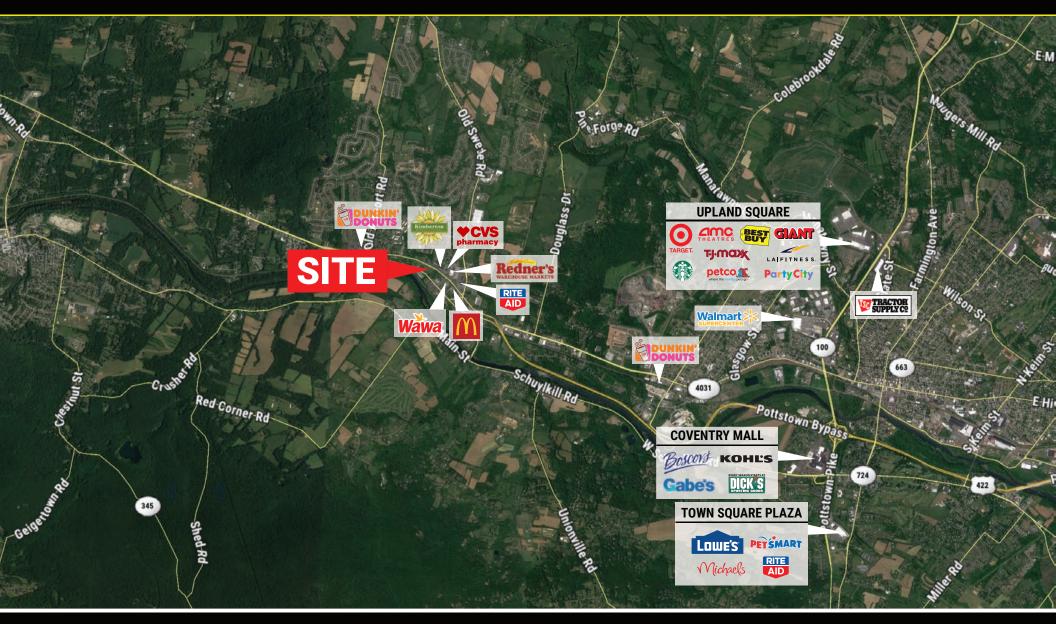

# DOUGLASSVILLE RETAIL MARKET AERIAL: 1123 BENJAMIN FRANKLIN HIGHWAY

## **PROPERTY FEATURES**

- ✓ ± 1 Acre Pad Site For Sale or Lease
- ✓ Lease: \$75,000 NNN Ground Lease / \$30 PSF Build to Suit
- ✓ Sale: Price Negotiable
- ✓ Great Access and Visibility from both sides of Ben Franklin Highway
- ✓ High Traffic Counts: 37,000 VPD
- Co-tenancy with Brand new Autozone, Wendy's and Dunkin Donuts stores
- Close proximity to neighboring retail and interchange