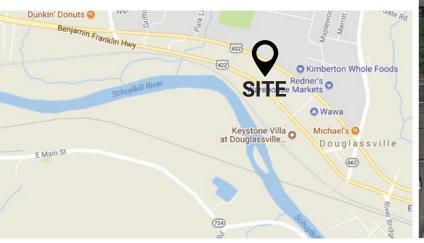

# **± 1.0 ACRE PAD SITE AVAILABLE**

1123 BENJAMIN FRANKLIN HIGHWAY, DOUGLASSVILLE, PA

## **PROPERTY FEATURES**

- ✓ ± 1 Acre Pad Site For Sale or Lease
- ✓ Lease: \$75,000 NNN Ground Lease / \$30 PSF Build to Suit
- ✓ Sale: Price Negotiable
- ✓ Great Access and Visibility from both sides of Ben Franklin Highway
- ✓ High Traffic Counts: 37,000 VPD
- Co-tenancy with Brand new Autozone, Wendy's and Dunkin Donuts stores
- Close proximity to neighboring retail and interchange