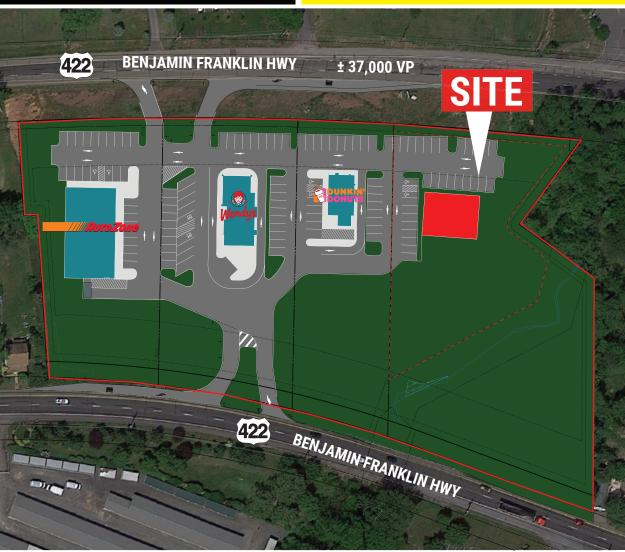

# DOUGLASSVILLE SITE PLAN AERIAL: 1123 BENJAMIN FRANKLIN HIGHWAY

## **PROPERTY FEATURES**

- ✓ ± 1 Acre Pad Site For Sale or Lease
- ✓ Lease: \$75,000 NNN Ground Lease / \$30 PSF Build to Suit
- ✓ Sale: Price Negotiable
- ✓ Great Access and Visibility from both sides of Ben Franklin Highway
- ✓ High Traffic Counts: 37,000 VPD
- Co-tenancy with Brand new Autozone, Wendy's and Dunkin Donuts stores
- Close proximity to neighboring retail and interchange