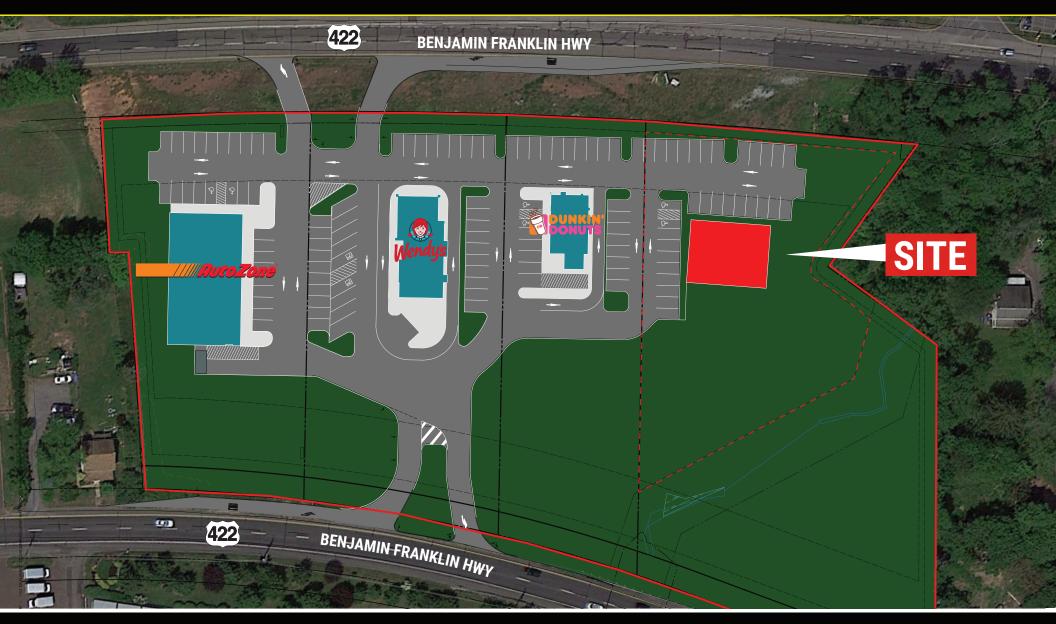

# DOUGLASSVILLE SITE PLAN AERIAL: 1123 BENJAMIN FRANKLIN HIGHWAY

## **PROPERTY FEATURES**

- ✓ ± 1 Acre Pad Site For Sale or Lease
- ✓ Lease: \$75,000 NNN Ground Lease / \$30 PSF Build to Suit
- ✓ Sale: Price Negotiable
- ✓ Great Access and Visibility from both sides of Ben Franklin Highway
- ✓ High Traffic Counts: 37,000 VPD
- Co-tenancy with Brand new Autozone, Wendy's and Dunkin Donuts stores
- Close proximity to neighboring retail and interchange