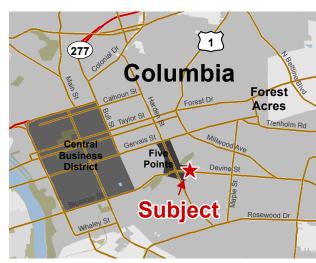

## 2231 Devine Street

Columbia, South Carolina

## **Property Features**

- Multi-tenant Commercial Building strategically located near the intersection of Devine and Harden Street
- ±4,447 SF first floor space now available (can be divided)
- Additional ±1,000 SF available
- Walking distance to five points and convenient to Downtown Columbia
- Abundant on-site parking
- Full Service lease includes utilities, janitorial services and maintenance
- Lease rate: \$14.00 PSF, Full Service