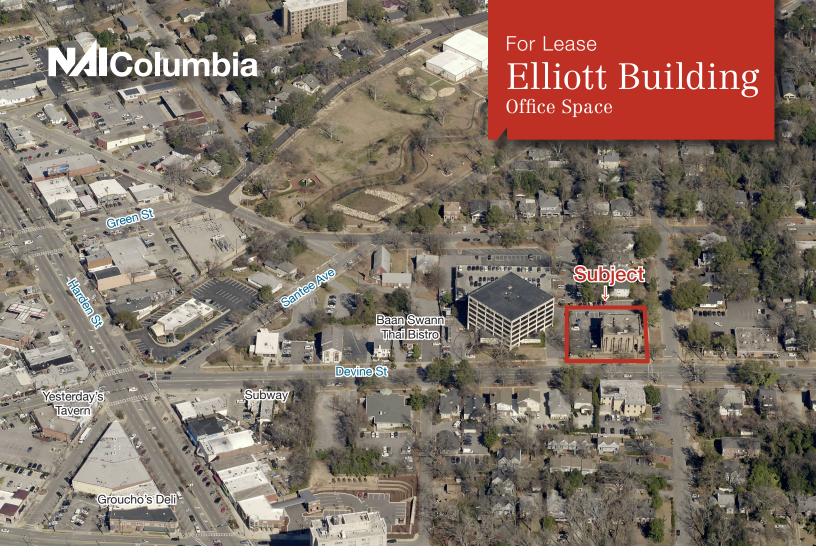

## 2231 Devine Street

Columbia, South Carolina

## **Property Features**

- Multi-tenant Commercial Building strategically located near the intersection of Devine and Harden Street
- ±4,447 SF first floor space now available (can be divided)
- Additional ±1,000 SF available
- Walking distance to five points and convenient to Downtown Columbia
- Abundant on-site parking
- Full Service lease includes utilities, janitorial services and maintenance
- Lease rate: \$14.00 PSF, Full Service