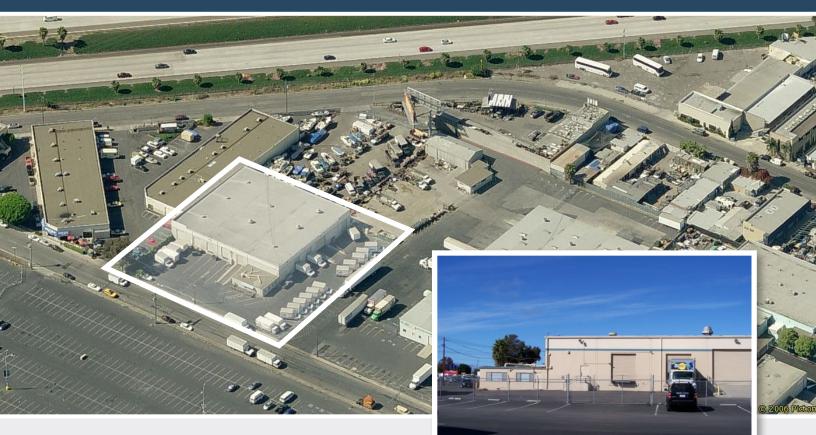

## **Sports Arena Dock High with Yard**

3612 Kurtz Street, San Diego, California 92110

### **Property Details**

| Building:     | ±21,000 SF tilt-up warehouse |
|---------------|------------------------------|
| Office Area:  | ±1,200 SF                    |
| Yard:         | ±23,500 SF fenced yard       |
| Truck Doors:  | 7 dock high & ramped doors   |
| Clear Height: | 18'                          |
| Power:        | 220 V 3-Phase                |
| Zoning:       | IL-1-1 (HUB Zone)            |

### **Property Highlights**

- Sprinklered facility
- · Across the street from Kobey's Swap Meet
- Secured yard area
- Available April 2013
- · Gas service