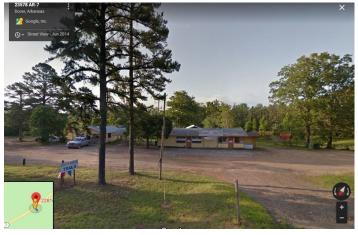

### **Overview/Comments**

Welcome to Mack's Pines!

This property offers a beautiful 17 acre parcel with established cabins, RV rentals, convenience store, 2 homes and 1 mobile home for sale. Owners are retiring and offering this property, along with the business and personal property, for sale.

Property has 24 RV spaces, 8 rental cabins, two individual homes and one mobile home. Rental rates are outlined in attached document. Park is open Thursday through Sunday only at present.

Property is ideal for someone who is familiar with trail-riding and other outdoor amenities in the beautiful Arkansas Ozark area.