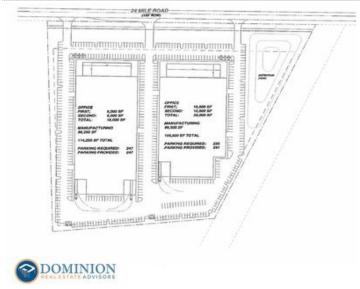

#### **Overview/Comments**

- Building #1

96,250SF Manufacturing with upto 18,000SF office(2 floors)

247 ground level parking spaces

up to 4 truck wells and 4 overhead Doors

can accomodate multi tenant or single tenant uses

- Building #2

86,500SF Manufacturing upto 20,000SF office (2 floors)

up to 241(235 required) ground level parking spaces

up to 2 truck wells and 4 overhead doors

#### **Property Images**

Site Plan