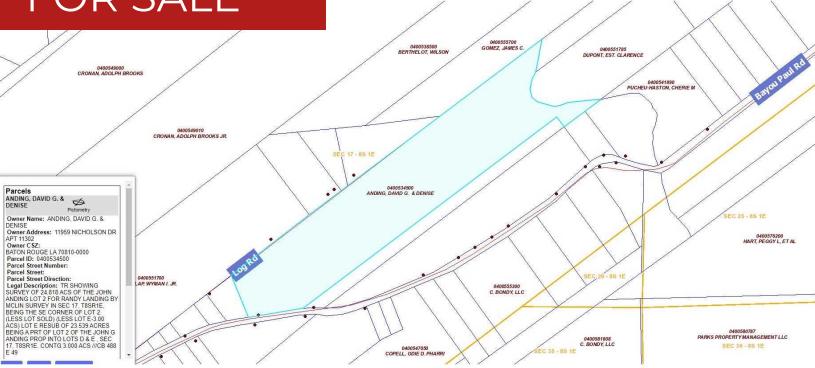

#### **Property Description**

-Good property for development or recreational. Preliminary wetlands study available. Address noted herein is for proximity purpose only. No physical address currently applies to the property. Bullets: Purchase Price \$345,000 21.77 +/- Acres Wooded

### 7299 BAYOU PAUL ROAD · SAINT GABRIEL, LA 70776