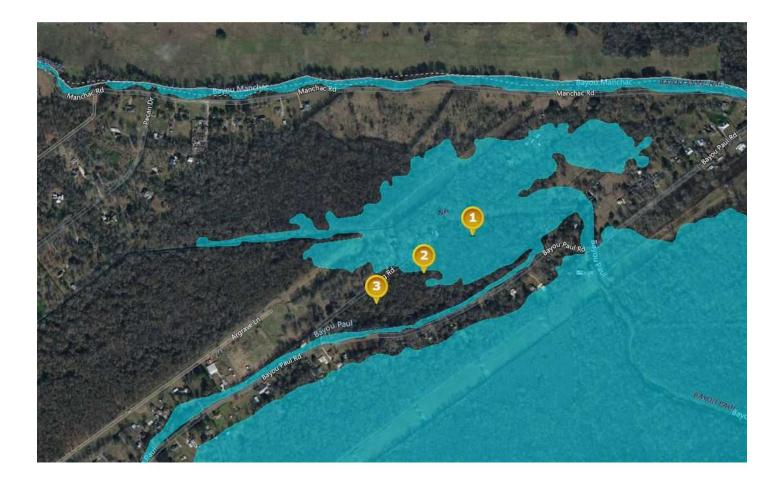

# FLOOD MAP 7299 BAYOU PAUL ROAD

| Population       | 1 Mile | 3 Miles | 5 Miles |
|------------------|--------|---------|---------|
| Male             | N/A    | 6,761   | 29,127  |
| Female           | N/A    | 6,411   | 29,124  |
| Total Population | N/A    | 13,172  | 58,251  |
| Age              | 1 Mile | 3 Miles | 5 Miles |
| Ages 0-14        | N/A    | 1,864   | 10,821  |
| Ages 15-24       | N/A    | 1,441   | 8,019   |
| Ages 55-64       | N/A    | 1,811   | 7,163   |
| Ages 65+         | N/A    | 1,952   | 6,784   |
| Race             | 1 Mile | 3 Miles | 5 Miles |
| White            | N/A    | 9,201   | 35,415  |
| Black            | N/A    | 3,344   | 19,253  |
| Am In/AK Nat     | N/A    | N/A     | 18      |
| Hawaiian         | N/A    | N/A     | N/A     |
| Hispanic         | N/A    | 289     | 3,591   |
| Multi-Racial     | N/A    | 192     | 3,558   |