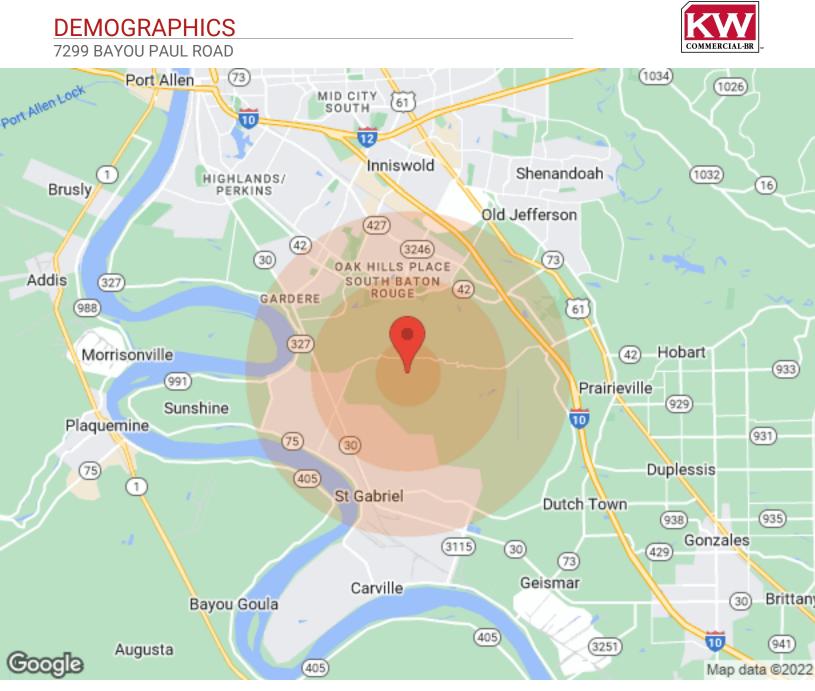

# FLOOD MAP 7299 BAYOU PAUL ROAD

| Population       | 1 Mile | 3 Miles | 5 Miles |
|------------------|--------|---------|---------|
| Male             | N/A    | 6,761   | 29,127  |
| Female           | N/A    | 6,411   | 29,124  |
| Total Population | N/A    | 13,172  | 58,251  |
| Age              | 1 Mile | 3 Miles | 5 Miles |
| Ages 0-14        | N/A    | 1,864   | 10,821  |
| Ages 15-24       | N/A    | 1,441   | 8,019   |
| Ages 55-64       | N/A    | 1,811   | 7,163   |
| Ages 65+         | N/A    | 1,952   | 6,784   |
| Race             | 1 Mile | 3 Miles | 5 Miles |
| White            | N/A    | 9,201   | 35,415  |
| Black            | N/A    | 3,344   | 19,253  |
| Am In/AK Nat     | N/A    | N/A     | 18      |
| Hawaiian         | N/A    | N/A     | N/A     |
| Hispanic         | N/A    | 289     | 3,591   |
| Multi-Racial     | N/A    | 192     | 3,558   |

| Income              | 1 Mile | 3 Miles   | 5 Miles  |
|---------------------|--------|-----------|----------|
| Median              | N/A    | \$109,827 | \$76,840 |
| < \$15,000          | N/A    | 144       | 1,994    |
| \$15,000-\$24,999   | N/A    | 79        | 1,629    |
| \$25,000-\$34,999   | N/A    | 103       | 1,533    |
| \$35,000-\$49,999   | N/A    | 413       | 2,787    |
| \$50,000-\$74,999   | N/A    | 405       | 3,111    |
| \$75,000-\$99,999   | N/A    | 522       | 2,589    |
| \$10,0000-\$149,999 | N/A    | 824       | 3,908    |
| \$150,000-\$199,999 | N/A    | 305       | 1,488    |
| > \$200,000         | N/A    | 828       | 1,997    |
| Housing             | 1 Mile | 3 Miles   | 5 Miles  |
| Total Units         | N/A    | 3,987     | 22,732   |
| Occupied            | N/A    | 3,772     | 20,785   |
| Owner Occupied      | N/A    | 3,425     | 14,031   |
| Renter Occupied     | N/A    | 347       | 6,754    |
| Vacant              | N/A    | 215       | 1,947    |